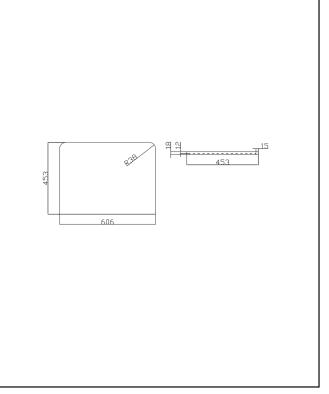

Dimensions (measurements in mm)

## PRODUCT DATA SHEET Bella Solid Surface Countertop

Product Code: BELLA-COUNTERTOP-600-GWTE

| Product Name                | BELLA-COUNTERTOP-600-GWTE                    |
|-----------------------------|----------------------------------------------|
| Product Decription          | Bella 600mm 18mm Solid Surface<br>Countertop |
| Product Transportation      |                                              |
| Barcode                     | 5060713721482                                |
| Contry of origin            | СН                                           |
| Comodity code               | 3922100000                                   |
| Product Mesurements         |                                              |
| Product Weight (KG)         | 6                                            |
| Product Width (mm)          | 453                                          |
| Product Height (mm)         | 18                                           |
| Product Depth (mm)          | 606                                          |
| Product Length (mm)         | 0                                            |
| Primary Packed Measurements |                                              |
| Packaged Weight             | 7                                            |
| Packed Length               | 655                                          |
| Packed Width                | 490                                          |
| Packed Height               | 65                                           |
| Packaging Weights           |                                              |
| Card (kg)                   | 0.069                                        |
| Paper (kg)                  | n/a                                          |
| Wood (kg)                   | n/a                                          |
| Plastic (kg)                | 0.025                                        |
| Compliance DOP              | N/a                                          |