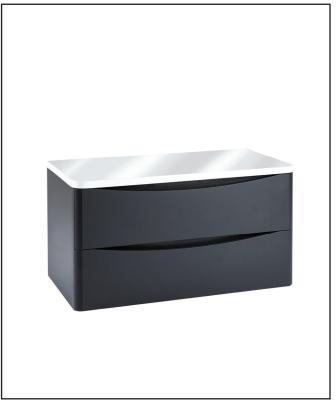

## PRODUCT DATA SHEET BELLA 900 COUNTER TOP

Product Code: BELLA-COUNTERTOP-900-GWTE

| General Information        |                   |
|----------------------------|-------------------|
| Construction Material      | Polymarble        |
| Installation type          | Furniture mounted |
| Colour / Finish            | White             |
| Basin Attributes           |                   |
| Basin Type                 | 0                 |
| Number of Tap Holes        | 0                 |
| Compatible Tap codes       | 0                 |
| Overflow                   | 0                 |
| Recommended waste type     | 0                 |
| Compatible Waste Part Code | 0                 |
| Inner Bowl Width (mm)      | 0                 |
| Inner Bowl Length (mm)     | 0                 |
| Inner Bowl Depth (mm)      | 0                 |