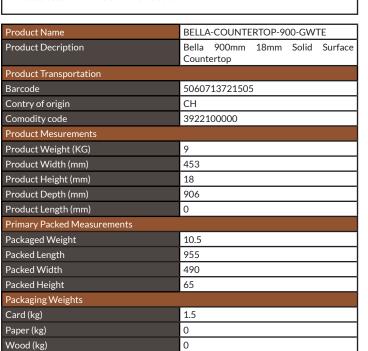

## PRODUCT DATA SHEET BELLA 900 COUNTER TOP

Product Code: BELLA-COUNTERTOP-900-GWTE

| General Information        |                   |
|----------------------------|-------------------|
| Construction Material      | Polymarble        |
| Installation type          | Furniture mounted |
| Colour / Finish            | White             |
| Basin Attributes           |                   |
| Basin Type                 | 0                 |
| Number of Tap Holes        | 0                 |
| Compatible Tap codes       | 0                 |
| Overflow                   | 0                 |
| Recommended waste type     | 0                 |
| Compatible Waste Part Code | 0                 |
| Inner Bowl Width (mm)      | 0                 |
| Inner Bowl Length (mm)     | 0                 |
| Inner Bowl Depth (mm)      | 0                 |