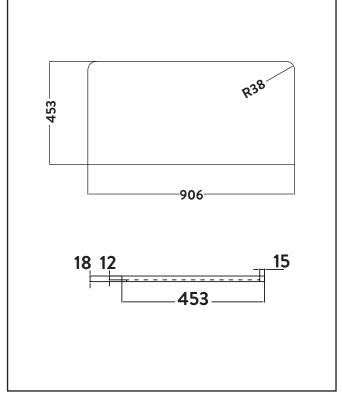

## PRODUCT DATA SHEET BELLA 900 COUNTER TOP

Product Code: BELLA-COUNTERTOP-900-GWTE

| General Information        |                   |
|----------------------------|-------------------|
| Construction Material      | Polymarble        |
| Installation type          | Furniture mounted |
| Colour / Finish            | White             |
| Basin Attributes           |                   |
| Basin Type                 | 0                 |
| Number of Tap Holes        | 0                 |
| Compatible Tap codes       | 0                 |
| Overflow                   | 0                 |
| Recommended waste type     | 0                 |
| Compatible Waste Part Code | 0                 |
| Inner Bowl Width (mm)      | 0                 |
| Inner Bowl Length (mm)     | 0                 |
| Inner Bowl Depth (mm)      | 0                 |