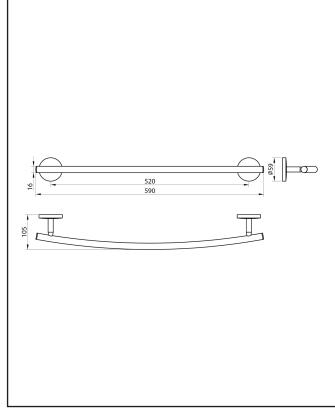

| Product Measurements        |               |
|-----------------------------|---------------|
| Product Weight:             | 0.258kg       |
| Product Width:              | 590mm         |
| Product Height:             | 59mm          |
| Product Depth:              | N/A           |
| Product Length:             | 105mm         |
| Product Transportation      |               |
| Barcode:                    | 5060713724858 |
| Country of Origin:          | China         |
| Comodity Code:              | 8302500000    |
| Primary Packed Measurements |               |
| Packaged Weight:            | 0.4272kg      |
| Packaged Length:            | 120mm         |
| Packaged Width:             | 60mm          |
| Packaged Height:            | 625mm         |
| Packaging Weight            |               |
| Card:                       | 0.1692kg      |
| Paper:                      | N/A           |
| Wood:                       | N/A           |
| Plastic:                    | 0.1kg         |
| General Information         |               |
| Construction Material:      | Brass         |
| Installation Type:          | Wall Mounted  |
| Colour/Finish:              | Chrome        |

#### LIFETIME GUARANTEE

We are confident in our products and we want our customer to be, we proudly give a lifetime guarantee on our taps and showers, further details can be found on our website

Dimensions