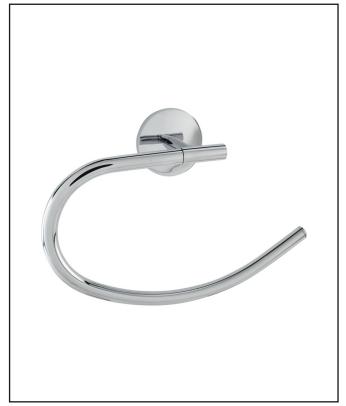

## Beta Towel Ring

Product Code: BETA-003

| Product Measurements        |               |
|-----------------------------|---------------|
| Product Weight:             | 0.158kg       |
| Product Width:              | 58mm          |
| Product Height:             | 130mm         |
| Product Depth:              | N/A           |
| Product Length:             | 208mm         |
| Product Transportation      |               |
| Barcode:                    | 5060713724872 |
| Country of Origin:          | China         |
| Comodity Code:              | 8302500000    |
| Primary Packed Measurements |               |
| Packaged Weight:            | 0.25kg        |
| Packaged Length:            | 140mm         |
| Packaged Width:             | 80mm          |
| Packaged Height:            | 210mm         |
| Packaging Weight            |               |
| Card:                       | 0.092kg       |
| Paper:                      | N/A           |
| Wood:                       | N/A           |
| Plastic:                    | 0.1kg         |
| General Information         |               |
| Construction Material:      | Brass         |
| Installation Type:          | Wall Mounted  |
| Colour/Finish:              | Chrome        |