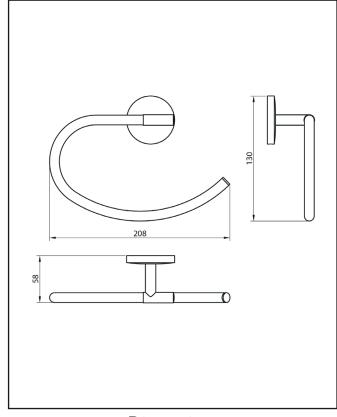

| Product Measurements        |               |
|-----------------------------|---------------|
| Product Weight:             | 0.158kg       |
| Product Width:              | 58mm          |
| Product Height:             | 130mm         |
| Product Depth:              | N/A           |
| Product Length:             | 208mm         |
| Product Transportation      |               |
| Barcode:                    | 5060713724872 |
| Country of Origin:          | China         |
| Comodity Code:              | 8302500000    |
| Primary Packed Measurements |               |
| Packaged Weight:            | 0.25kg        |
| Packaged Length:            | 140mm         |
| Packaged Width:             | 80mm          |
| Packaged Height:            | 210mm         |
| Packaging Weight            |               |
| Card:                       | 0.092kg       |
| Paper:                      | N/A           |
| Wood:                       | N/A           |
| Plastic:                    | 0.1kg         |
| General Information         |               |
| Construction Material:      | Brass         |
| Installation Type:          | Wall Mounted  |
| Colour/Finish:              | Chrome        |

#### LIFETIME GUARANTEE

We are confident in our products and we want our customer to be, we proudly give a lifetime guarantee on our taps and showers, further details can be found on our website

Dimensions (measurements in mm)