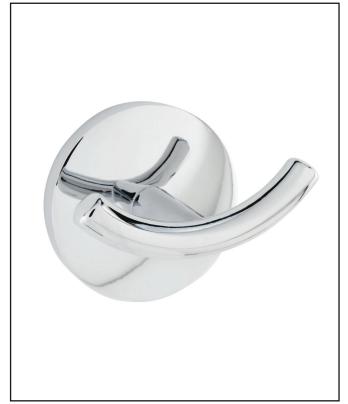

| 5060713724889 |
| Country of Origin:          | China         |
| Comodity Code:              | 8302500000    |
| Primary Packed Measurements |               |
| Packaged Weight:            | 0.108kg       |
| Packaged Length:            | 75mm          |
| Packaged Width:             | 55mm          |
| Packaged Height:            | 80mm          |
| Packaging Weight            |               |
| Card:                       | 0.034kg       |
| Paper:                      | N/A           |
| Wood:                       | N/A           |
| Plastic:                    | 0.8kg         |
| General Information         |               |
| Construction Material:      | Brass         |
| Installation Type:          | Wall Mounted  |
| Colour/Finish:              | Chrome        |







#### LIFETIME GUARANTEE

We are confident in our products and we want our customer to be, we proudly give a lifetime guarantee on our taps and showers, further details can be found on our website