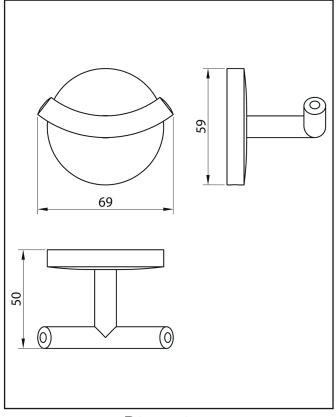

| Product Measurements        |               |
|-----------------------------|---------------|
| Product Weight:             | 0.108kg       |
| Product Width:              | 50mm          |
| Product Height:             | 59mm          |
| Product Depth:              | N/A           |
| Product Length:             | 69mm          |
| Product Transportation      |               |
| Barcode:                    | 5060713724889 |
| Country of Origin:          | China         |
| Comodity Code:              | 8302500000    |
| Primary Packed Measurements |               |
| Packaged Weight:            | 0.108kg       |
| Packaged Length:            | 75mm          |
| Packaged Width:             | 55mm          |
| Packaged Height:            | 80mm          |
| Packaging Weight            |               |
| Card:                       | 0.034kg       |
| Paper:                      | N/A           |
| Wood:                       | N/A           |
| Plastic:                    | 0.8kg         |
| General Information         |               |
| Construction Material:      | Brass         |
| Installation Type:          | Wall Mounted  |
| Colour/Finish:              | Chrome        |