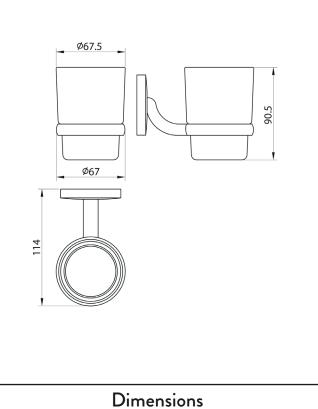

## PRODUCT DATA SHEET Beta Tumbler Holder Chrome

Product Code: BETA-005

| Product Measurements        |               |
|-----------------------------|---------------|
| Product Weight:             | 0.275kg       |
| Product Width:              | 114mm         |
| Product Height:             | 90.5mm        |
| Product Depth:              | N/A           |
| Product Length:             | 67mm          |
| Product Transportation      |               |
| Barcode:                    | 5060713724896 |
| Country of Origin:          | China         |
| Comodity Code:              | 8302500000    |
| Primary Packed Measurements |               |
| Packaged Weight:            | 0.348kg       |
| Packaged Length:            | 130mm         |
| Packaged Width:             | 80mm          |
| Packaged Height:            | 130mm         |
| Packaging Weight            |               |
| Card:                       | 0.2kg         |
| Paper:                      | N/A           |
| Wood:                       | N/A           |
| Plastic:                    | 0.015kg       |
| General Information         |               |
| Construction Material:      | Brass         |
| Installation Type:          | Wall Mounted  |
| Colour/Finish:              | Chrome        |

(measurements in mm)