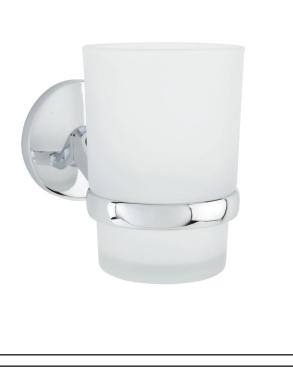

## PRODUCT DATA SHEET Beta Tumbler Holder Chrome

Product Code: BETA-005

| Product Measurements        |               |
|-----------------------------|---------------|
| Product Weight:             | 0.275kg       |
| Product Width:              | 114mm         |
| Product Height:             | 90.5mm        |
| Product Depth:              | N/A           |
| Product Length:             | 67mm          |
| Product Transportation      |               |
| Barcode:                    | 5060713724896 |
| Country of Origin:          | China         |
| Comodity Code:              | 8302500000    |
| Primary Packed Measurements |               |
| Packaged Weight:            | 0.348kg       |
| Packaged Length:            | 130mm         |
| Packaged Width:             | 80mm          |
| Packaged Height:            | 130mm         |
| Packaging Weight            |               |
| Card:                       | 0.2kg         |
| Paper:                      | N/A           |
| Wood:                       | N/A           |
| Plastic:                    | 0.015kg       |
| General Information         |               |
| Construction Material:      | Brass         |
| Installation Type:          | Wall Mounted  |
| Colour/Finish:              | Chrome        |