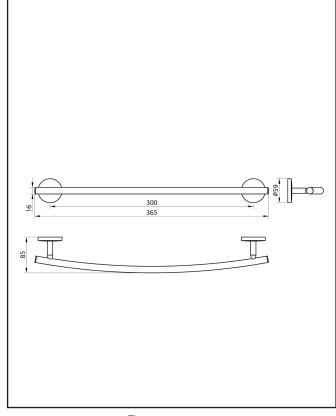

| Product Measurements        |               |
|-----------------------------|---------------|
| Product Weight:             | 0.229kg       |
| Product Width:              | 365mm         |
| Product Height:             | 59mm          |
| Product Depth:              | N/A           |
| Product Length:             | 85mm          |
| Product Transportation      |               |
| Barcode:                    | 5060713724919 |
| Country of Origin:          | China         |
| Comodity Code:              | 8302500000    |
| Primary Packed Measurements |               |
| Packaged Weight:            | 0.229kg       |
| Packaged Length:            | 100mm         |
| Packaged Width:             | 65mm          |
| Packaged Height:            | 37mm          |
| Packaging Weight            |               |
| Card:                       | 0.107kg       |
| Paper:                      | N/A           |
| Wood:                       | N/A           |
| Plastic:                    | N/A           |
| General Information         |               |
| Construction Material:      | Brass         |
| Installation Type:          | Wall Mounted  |
| Colour/Finish:              | Chrome        |

#### LIFETIME GUARANTEE

We are confident in our products and we want our customer to be, we proudly give a lifetime guarantee on our taps and showers, further details can be found on our website

Dimensions