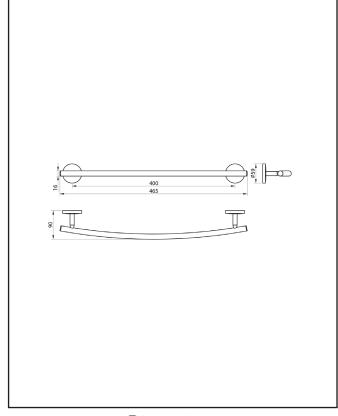

| Product Measurements        |               |
|-----------------------------|---------------|
| Product Weight:             | 0.239kg       |
| Product Width:              | 465mm         |
| Product Height:             | 59mm          |
| Product Depth:              | N/A           |
| Product Length:             | 90mm          |
| Product Transportation      |               |
| Barcode:                    | 5060713724926 |
| Country of Origin:          | China         |
| Comodity Code:              | 8302500000    |
| Primary Packed Measurements |               |
| Packaged Weight:            | 0.384kg       |
| Packaged Length:            | 110mm         |
| Packaged Width:             | 65mm          |
| Packaged Height:            | 46.5mm        |
| Packaging Weight            |               |
| Card:                       | 0.145kg       |
| Paper:                      | N/A           |
| Wood:                       | N/A           |
| Plastic:                    | N/A           |
| General Information         |               |
| Construction Material:      | Brass         |
| Installation Type:          | Wall Mounted  |
| Colour/Finish:              | Chrome        |

#### LIFETIME GUARANTEE

We are confident in our products and we want our customer to be, we proudly give a lifetime guarantee on our taps and showers, further details can be found on our website

Dimensions