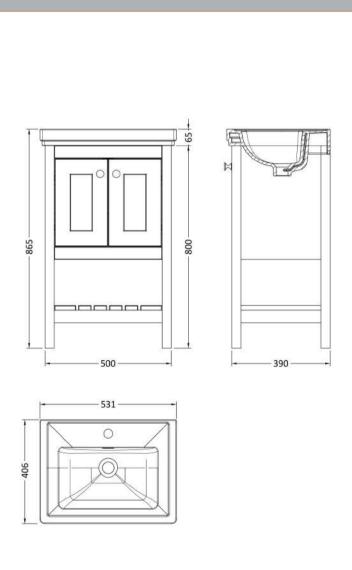

## **Packaging Details**

Barcode: 5056678422854

Sales Code: BEX223 Description: 500 F/S 2-Door Unit

| <b>Product Dimensions</b>            |                              |
|--------------------------------------|------------------------------|
| Height (mm):                         | 800                          |
| Width (mm):                          | 695                          |
| Depth (mm):                          | 450                          |
| Nett Weight (kg):                    | 17.5                         |
| Packaging Dimensions                 |                              |
| Height (mm):                         | 820                          |
| Width (mm):                          | 520                          |
| Depth (mm):                          | 410                          |
| Gross Weight (kg):                   | 18                           |
| Packaging Data                       |                              |
| Box Colour:                          | Brown Cardboard Box          |
| Box Qty:                             | 0                            |
| Label Size:                          | 0 x 0                        |
| Label Colour:                        | White Label                  |
| Label Qty:                           | 0                            |
| <b>Outer Box Dimensions (If Appl</b> | icable)                      |
| Height (mm):                         |                              |
| Width (mm):                          |                              |
| Depth (mm):                          |                              |
| Gross Weight (kg):                   |                              |
| Barcode:                             | 5056678422618                |
| <b>Product Details</b>               |                              |
| Country of Origin:                   | Ireland                      |
| Fitting Instruction:                 | Yes                          |
| CE & UKCA:                           |                              |
| FSC Certified Materials:             | Yes                          |
| Colour:                              | Cool Grey                    |
| Construction Method:                 | Cam & Wood Dowel             |
| Construction Type:                   | Rigid                        |
| Cabinet Finish:                      | Mdf Vinyl Textured Woodgrain |
| Fascia Finish:                       | Mdf Vinyl Textured Woodgrain |
| Cabinet Thickness (mm):              | 18                           |
| Fascia Thickness (mm):               | 18                           |
| Drawer Included:                     | No                           |
| Drawer Type:                         | Not Applicable               |
| No of Shelves:                       | 2                            |
| Hinge Type:                          | 95 Degree Inset Clip-On S/C  |
| Hinge Included:                      | Yes                          |
| Adjustable Legs:                     | Not Applicable               |
| Fixings Included:                    | Not Required                 |
| Handle Style:                        | Traditional                  |
| Waste Shroud:                        | No                           |
| Handle Included:                     | Yes                          |
| Handle Type:                         | Knob                         |

Sales Code: CBM502 Description: 500 Classic Basin (540X410x185) 1Th

| Product Dime          | nsions                                                            |                                     |
|-----------------------|-------------------------------------------------------------------|-------------------------------------|
| Height (mm):          |                                                                   | 0                                   |
| Width (mm):           |                                                                   | 0                                   |
| Depth (mm):           |                                                                   | 0                                   |
| Nett Weight (kg):     |                                                                   | 12.7                                |
| Packaging Din         |                                                                   |                                     |
| Height (mm):          |                                                                   | 430                                 |
| Width (mm):           |                                                                   | 550                                 |
| Depth (mm):           |                                                                   | 220                                 |
| Gross Weight (kg      | g):                                                               | 13                                  |
| Packaging Dat         |                                                                   |                                     |
| Box Colour:           |                                                                   | Brown Cardboard Box - Printed       |
| Box Qty:              |                                                                   | 0                                   |
| Label Size:           |                                                                   | 0 x 0                               |
| Label Colour:         |                                                                   | White Label                         |
| Label Qty:            |                                                                   | 0                                   |
| Outer Box Din         | nensions (If Appli                                                | icable)                             |
| Height (mm):          |                                                                   |                                     |
| Width (mm):           |                                                                   |                                     |
| Depth (mm):           |                                                                   |                                     |
| Gross Weight (kg      | g):                                                               |                                     |
| Barcode:              |                                                                   | 5056462643632                       |
| <b>Product Detail</b> | ls                                                                |                                     |
| Country of Origin     | 1:                                                                | Utd.Arab.Emir.                      |
| Fitting Instruction   | n:                                                                | No                                  |
| Certification: CE     | & UKCA: No                                                        | WRAS: N/A WRAS No: N/A              |
| Product Material:     |                                                                   | Fireclay                            |
| Fixing Supplied:      |                                                                   | No                                  |
|                       |                                                                   |                                     |
| Pans/Bidets:          | Trap Style: N/A                                                   | Includes Seat: Not Applicable       |
| Seats:                | Seat Type: N/A                                                    | Material: Not Applicable            |
|                       |                                                                   | olicable Hinge Type: Not Applicable |
|                       | Hinge Material: No                                                |                                     |
|                       |                                                                   |                                     |
| Cisterns:             | Cisterns: Operating Type: Not Applicable Fittings: Not Applicable |                                     |
| Cisterns.             | Lever Type: Not Applicable                                        |                                     |
|                       | Level Type. Noting                                                | phicasic                            |
| Basins:               | Tap Hole: One Tap                                                 | hole Chain Stay Hole: No            |
| Template: Not Requ    |                                                                   |                                     |
|                       | Overflow Inc: Yes                                                 | Overflow Cover: Yes                 |
|                       | Inner Bowl Depth (1                                               |                                     |
|                       | miner Bowr Deptil (I                                              | IIIII). 130 IIIII                   |