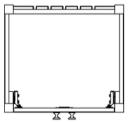

## **Packaging Details**

Barcode: 5056678422854

Sales Code: BEX223 Description: 500 F/S 2-Door Unit

| <b>Product Dimensions</b>            |                              |
|--------------------------------------|------------------------------|
| Height (mm):                         | 800                          |
| Width (mm):                          | 695                          |
| Depth (mm):                          | 450                          |
| Nett Weight (kg):                    | 17.5                         |
| Packaging Dimensions                 |                              |
| Height (mm):                         | 820                          |
| Width (mm):                          | 520                          |
| Depth (mm):                          | 410                          |
| Gross Weight (kg):                   | 18                           |
| Packaging Data                       |                              |
| Box Colour:                          | Brown Cardboard Box          |
| Box Qty:                             | 0                            |
| Label Size:                          | 0 x 0                        |
| Label Colour:                        | White Label                  |
| Label Qty:                           | 0                            |
| <b>Outer Box Dimensions (If Appl</b> | icable)                      |
| Height (mm):                         |                              |
| Width (mm):                          |                              |
| Depth (mm):                          |                              |
| Gross Weight (kg):                   |                              |
| Barcode:                             | 5056678422618                |
| <b>Product Details</b>               |                              |
| Country of Origin:                   | Ireland                      |
| Fitting Instruction:                 | Yes                          |
| CE & UKCA:                           |                              |
| FSC Certified Materials:             | Yes                          |
| Colour:                              | Cool Grey                    |
| Construction Method:                 | Cam & Wood Dowel             |
| Construction Type:                   | Rigid                        |
| Cabinet Finish:                      | Mdf Vinyl Textured Woodgrain |
| Fascia Finish:                       | Mdf Vinyl Textured Woodgrain |
| Cabinet Thickness (mm):              | 18                           |
| Fascia Thickness (mm):               | 18                           |
| Drawer Included:                     | No                           |
| Drawer Type:                         | Not Applicable               |
| No of Shelves:                       | 2                            |
| Hinge Type:                          | 95 Degree Inset Clip-On S/C  |
| Hinge Included:                      | Yes                          |
| Adjustable Legs:                     | Not Applicable               |
| Fixings Included:                    | Not Required                 |
| Handle Style:                        | Traditional                  |
| Waste Shroud:                        | No                           |
| Handle Included:                     | Yes                          |
| Handle Type:                         | Knob                         |