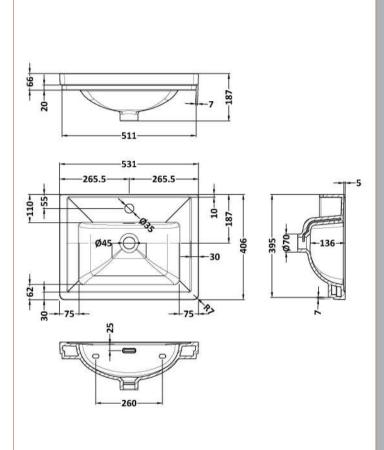

Sales Code: CBM502 Description: 500 Classic Basin (540X410x185) 1Th

| Product Dime          | nsions                                                            |                                     |
|-----------------------|-------------------------------------------------------------------|-------------------------------------|
| Height (mm):          |                                                                   | 0                                   |
| Width (mm):           |                                                                   | 0                                   |
| Depth (mm):           |                                                                   | 0                                   |
| Nett Weight (kg):     |                                                                   | 12.7                                |
| Packaging Din         |                                                                   |                                     |
| Height (mm):          |                                                                   | 430                                 |
| Width (mm):           |                                                                   | 550                                 |
| Depth (mm):           |                                                                   | 220                                 |
| Gross Weight (kg      | g):                                                               | 13                                  |
| Packaging Dat         |                                                                   |                                     |
| Box Colour:           |                                                                   | Brown Cardboard Box - Printed       |
| Box Qty:              |                                                                   | 0                                   |
| Label Size:           |                                                                   | 0 x 0                               |
| Label Colour:         |                                                                   | White Label                         |
| Label Qty:            |                                                                   | 0                                   |
| Outer Box Din         | nensions (If Appli                                                | icable)                             |
| Height (mm):          |                                                                   |                                     |
| Width (mm):           |                                                                   |                                     |
| Depth (mm):           |                                                                   |                                     |
| Gross Weight (kg      | g):                                                               |                                     |
| Barcode:              |                                                                   | 5056462643632                       |
| <b>Product Detail</b> | ls                                                                |                                     |
| Country of Origin     | 1:                                                                | Utd.Arab.Emir.                      |
| Fitting Instruction   | n:                                                                | No                                  |
| Certification: CE     | & UKCA: No                                                        | WRAS: N/A WRAS No: N/A              |
| Product Material:     |                                                                   | Fireclay                            |
| Fixing Supplied:      |                                                                   | No                                  |
|                       |                                                                   |                                     |
| Pans/Bidets:          | Trap Style: N/A                                                   | Includes Seat: Not Applicable       |
| Seats:                | Seat Type: N/A                                                    | Material: Not Applicable            |
|                       |                                                                   | olicable Hinge Type: Not Applicable |
|                       | Hinge Material: No                                                |                                     |
|                       |                                                                   |                                     |
| Cisterns:             | Cisterns: Operating Type: Not Applicable Fittings: Not Applicable |                                     |
| Cisterns.             | Lever Type: Not Applicable                                        |                                     |
|                       | Level Type. Noting                                                | phicasic                            |
| Basins:               | Tap Hole: One Tap                                                 | hole Chain Stay Hole: No            |
| Template: Not Requ    |                                                                   |                                     |
|                       | Overflow Inc: Yes                                                 | Overflow Cover: Yes                 |
|                       | Inner Bowl Depth (1                                               |                                     |
|                       | miner Bowr Deptil (I                                              | IIIII). 130 IIIII                   |