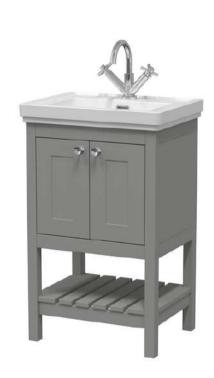

## ROXOR

Sales Code: BEX223A Description: 500 F/S 2-Door & Classic Basin 1Th

## **Packaging Details**

Barcode: 5056678422854

Sales Code: BEX223 Description: 500 F/S 2-Door Unit

| <b>Product Dimensions</b>            |                              |
|--------------------------------------|------------------------------|
| Height (mm):                         | 800                          |
| Width (mm):                          | 695                          |
| Depth (mm):                          | 450                          |
| Nett Weight (kg):                    | 17.5                         |
| Packaging Dimensions                 |                              |
| Height (mm):                         | 820                          |
| Width (mm):                          | 520                          |
| Depth (mm):                          | 410                          |
| Gross Weight (kg):                   | 18                           |
| Packaging Data                       |                              |
| Box Colour:                          | Brown Cardboard Box          |
| Box Qty:                             | 0                            |
| Label Size:                          | 0 x 0                        |
| Label Colour:                        | White Label                  |
| Label Qty:                           | 0                            |
| <b>Outer Box Dimensions (If Appl</b> | icable)                      |
| Height (mm):                         |                              |
| Width (mm):                          |                              |
| Depth (mm):                          |                              |
| Gross Weight (kg):                   |                              |
| Barcode:                             | 5056678422618                |
| <b>Product Details</b>               |                              |
| Country of Origin:                   | Ireland                      |
| Fitting Instruction:                 | Yes                          |
| CE & UKCA:                           |                              |
| FSC Certified Materials:             | Yes                          |
| Colour:                              | Cool Grey                    |
| Construction Method:                 | Cam & Wood Dowel             |
| Construction Type:                   | Rigid                        |
| Cabinet Finish:                      | Mdf Vinyl Textured Woodgrain |
| Fascia Finish:                       | Mdf Vinyl Textured Woodgrain |
| Cabinet Thickness (mm):              | 18                           |
| Fascia Thickness (mm):               | 18                           |
| Drawer Included:                     | No                           |
| Drawer Type:                         | Not Applicable               |
| No of Shelves:                       | 2                            |
| Hinge Type:                          | 95 Degree Inset Clip-On S/C  |
| Hinge Included:                      | Yes                          |
| Adjustable Legs:                     | Not Applicable               |
| Fixings Included:                    | Not Required                 |
| Handle Style:                        | Traditional                  |
| Waste Shroud:                        | No                           |
| Handle Included:                     | Yes                          |
| Handle Type:                         | Knob                         |