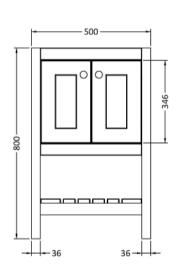

## **Packaging Details**

Barcode: 5056678422854

Sales Code: BEX223 Description: 500 F/S 2-Door Unit

| <b>Product Dimensions</b>            |                              |
|--------------------------------------|------------------------------|
| Height (mm):                         | 800                          |
| Width (mm):                          | 695                          |
| Depth (mm):                          | 450                          |
| Nett Weight (kg):                    | 17.5                         |
| Packaging Dimensions                 |                              |
| Height (mm):                         | 820                          |
| Width (mm):                          | 520                          |
| Depth (mm):                          | 410                          |
| Gross Weight (kg):                   | 18                           |
| Packaging Data                       |                              |
| Box Colour:                          | Brown Cardboard Box          |
| Box Qty:                             | 0                            |
| Label Size:                          | 0 x 0                        |
| Label Colour:                        | White Label                  |
| Label Qty:                           | 0                            |
| <b>Outer Box Dimensions (If Appl</b> | icable)                      |
| Height (mm):                         |                              |
| Width (mm):                          |                              |
| Depth (mm):                          |                              |
| Gross Weight (kg):                   |                              |
| Barcode:                             | 5056678422618                |
| <b>Product Details</b>               |                              |
| Country of Origin:                   | Ireland                      |
| Fitting Instruction:                 | Yes                          |
| CE & UKCA:                           |                              |
| FSC Certified Materials:             | Yes                          |
| Colour:                              | Cool Grey                    |
| Construction Method:                 | Cam & Wood Dowel             |
| Construction Type:                   | Rigid                        |
| Cabinet Finish:                      | Mdf Vinyl Textured Woodgrain |
| Fascia Finish:                       | Mdf Vinyl Textured Woodgrain |
| Cabinet Thickness (mm):              | 18                           |
| Fascia Thickness (mm):               | 18                           |
| Drawer Included:                     | No                           |
| Drawer Type:                         | Not Applicable               |
| No of Shelves:                       | 2                            |
| Hinge Type:                          | 95 Degree Inset Clip-On S/C  |
| Hinge Included:                      | Yes                          |
| Adjustable Legs:                     | Not Applicable               |
| Fixings Included:                    | Not Required                 |
| Handle Style:                        | Traditional                  |
| Waste Shroud:                        | No                           |
| Handle Included:                     | Yes                          |
| Handle Type:                         | Knob                         |