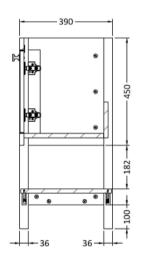

## **Packaging Details**

Barcode: 5056678422854

Sales Code: BEX223 Description: 500 F/S 2-Door Unit

| <b>Product Dimensions</b>            |                              |
|--------------------------------------|------------------------------|
| Height (mm):                         | 800                          |
| Width (mm):                          | 695                          |
| Depth (mm):                          | 450                          |
| Nett Weight (kg):                    | 17.5                         |
| Packaging Dimensions                 |                              |
| Height (mm):                         | 820                          |
| Width (mm):                          | 520                          |
| Depth (mm):                          | 410                          |
| Gross Weight (kg):                   | 18                           |
| Packaging Data                       |                              |
| Box Colour:                          | Brown Cardboard Box          |
| Box Qty:                             | 0                            |
| Label Size:                          | 0 x 0                        |
| Label Colour:                        | White Label                  |
| Label Qty:                           | 0                            |
| <b>Outer Box Dimensions (If Appl</b> | icable)                      |
| Height (mm):                         |                              |
| Width (mm):                          |                              |
| Depth (mm):                          |                              |
| Gross Weight (kg):                   |                              |
| Barcode:                             | 5056678422618                |
| <b>Product Details</b>               |                              |
| Country of Origin:                   | Ireland                      |
| Fitting Instruction:                 | Yes                          |
| CE & UKCA:                           |                              |
| FSC Certified Materials:             | Yes                          |
| Colour:                              | Cool Grey                    |
| Construction Method:                 | Cam & Wood Dowel             |
| Construction Type:                   | Rigid                        |
| Cabinet Finish:                      | Mdf Vinyl Textured Woodgrain |
| Fascia Finish:                       | Mdf Vinyl Textured Woodgrain |
| Cabinet Thickness (mm):              | 18                           |
| Fascia Thickness (mm):               | 18                           |
| Drawer Included:                     | No                           |
| Drawer Type:                         | Not Applicable               |
| No of Shelves:                       | 2                            |
| Hinge Type:                          | 95 Degree Inset Clip-On S/C  |
| Hinge Included:                      | Yes                          |
| Adjustable Legs:                     | Not Applicable               |
| Fixings Included:                    | Not Required                 |
| Handle Style:                        | Traditional                  |
| Waste Shroud:                        | No                           |
| Handle Included:                     | Yes                          |
| Handle Type:                         | Knob                         |