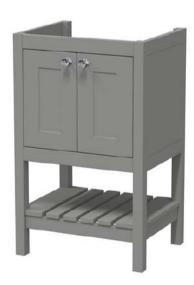

## **Packaging Details**

Barcode: 5056678422854

Sales Code: BEX223 Description: 500 F/S 2-Door Unit

| <b>Product Dimensions</b>            |                              |
|--------------------------------------|------------------------------|
| Height (mm):                         | 800                          |
| Width (mm):                          | 695                          |
| Depth (mm):                          | 450                          |
| Nett Weight (kg):                    | 17.5                         |
| Packaging Dimensions                 |                              |
| Height (mm):                         | 820                          |
| Width (mm):                          | 520                          |
| Depth (mm):                          | 410                          |
| Gross Weight (kg):                   | 18                           |
| Packaging Data                       |                              |
| Box Colour:                          | Brown Cardboard Box          |
| Box Qty:                             | 0                            |
| Label Size:                          | 0 x 0                        |
| Label Colour:                        | White Label                  |
| Label Qty:                           | 0                            |
| <b>Outer Box Dimensions (If Appl</b> | icable)                      |
| Height (mm):                         |                              |
| Width (mm):                          |                              |
| Depth (mm):                          |                              |
| Gross Weight (kg):                   |                              |
| Barcode:                             | 5056678422618                |
| <b>Product Details</b>               |                              |
| Country of Origin:                   | Ireland                      |
| Fitting Instruction:                 | Yes                          |
| CE & UKCA:                           |                              |
| FSC Certified Materials:             | Yes                          |
| Colour:                              | Cool Grey                    |
| Construction Method:                 | Cam & Wood Dowel             |
| Construction Type:                   | Rigid                        |
| Cabinet Finish:                      | Mdf Vinyl Textured Woodgrain |
| Fascia Finish:                       | Mdf Vinyl Textured Woodgrain |
| Cabinet Thickness (mm):              | 18                           |
| Fascia Thickness (mm):               | 18                           |
| Drawer Included:                     | No                           |
| Drawer Type:                         | Not Applicable               |
| No of Shelves:                       | 2                            |
| Hinge Type:                          | 95 Degree Inset Clip-On S/C  |
| Hinge Included:                      | Yes                          |
| Adjustable Legs:                     | Not Applicable               |
| Fixings Included:                    | Not Required                 |
| Handle Style:                        | Traditional                  |
| Waste Shroud:                        | No                           |
| Handle Included:                     | Yes                          |
| Handle Type:                         | Knob                         |