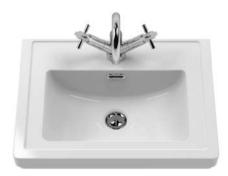

Sales Code: CBM502 Description: 500 Classic Basin (540X410x185) 1Th

| Product Dime          | nsions                                                            |                                     |
|-----------------------|-------------------------------------------------------------------|-------------------------------------|
| Height (mm):          |                                                                   | 0                                   |
| Width (mm):           |                                                                   | 0                                   |
| Depth (mm):           |                                                                   | 0                                   |
| Nett Weight (kg):     |                                                                   | 12.7                                |
| Packaging Din         |                                                                   |                                     |
| Height (mm):          |                                                                   | 430                                 |
| Width (mm):           |                                                                   | 550                                 |
| Depth (mm):           |                                                                   | 220                                 |
| Gross Weight (kg      | g):                                                               | 13                                  |
| Packaging Dat         |                                                                   |                                     |
| Box Colour:           |                                                                   | Brown Cardboard Box - Printed       |
| Box Qty:              |                                                                   | 0                                   |
| Label Size:           |                                                                   | 0 x 0                               |
| Label Colour:         |                                                                   | White Label                         |
| Label Qty:            |                                                                   | 0                                   |
| Outer Box Din         | nensions (If Appli                                                | icable)                             |
| Height (mm):          |                                                                   |                                     |
| Width (mm):           |                                                                   |                                     |
| Depth (mm):           |                                                                   |                                     |
| Gross Weight (kg      | g):                                                               |                                     |
| Barcode:              |                                                                   | 5056462643632                       |
| <b>Product Detail</b> | ls                                                                |                                     |
| Country of Origin     | 1:                                                                | Utd.Arab.Emir.                      |
| Fitting Instruction   | n:                                                                | No                                  |
| Certification: CE     | & UKCA: No                                                        | WRAS: N/A WRAS No: N/A              |
| Product Material:     |                                                                   | Fireclay                            |
| Fixing Supplied:      |                                                                   | No                                  |
|                       |                                                                   |                                     |
| Pans/Bidets:          | Trap Style: N/A                                                   | Includes Seat: Not Applicable       |
| Seats:                | Seat Type: N/A                                                    | Material: Not Applicable            |
|                       |                                                                   | olicable Hinge Type: Not Applicable |
|                       | Hinge Material: No                                                |                                     |
|                       |                                                                   |                                     |
| Cisterns:             | Cisterns: Operating Type: Not Applicable Fittings: Not Applicable |                                     |
| Cisterns.             | Lever Type: Not Applicable                                        |                                     |
|                       | Level Type. Noting                                                | phicasic                            |
| Basins:               | Tap Hole: One Tap                                                 | hole Chain Stay Hole: No            |
| Template: Not Requ    |                                                                   |                                     |
|                       | Overflow Inc: Yes                                                 | Overflow Cover: Yes                 |
|                       | Inner Bowl Depth (1                                               |                                     |
|                       | miner Bowr Deptil (I                                              | IIIII). 130 IIIII                   |