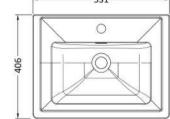

## TECHNICAL DATA SHEET

ROXOR

Sales Code: CBM502

**Description:** 500 Classic Basin (540X410x185) 1Th

| Product Dime        | nsions                                                                                |            |                               |  |  |
|---------------------|---------------------------------------------------------------------------------------|------------|-------------------------------|--|--|
| Height (mm):        | (                                                                                     | C          |                               |  |  |
| Width (mm):         | (                                                                                     | )          |                               |  |  |
| Depth (mm):         |                                                                                       | 0          |                               |  |  |
| Nett Weight (kg)    |                                                                                       | 12.7       |                               |  |  |
| Packaging Dir       | nensions                                                                              |            |                               |  |  |
| Height (mm):        |                                                                                       | 430        |                               |  |  |
| Width (mm):         | :                                                                                     | 550        |                               |  |  |
| Depth (mm):         | epth (mm):                                                                            |            | 220                           |  |  |
| Gross Weight (kg    | s):                                                                                   | 13         |                               |  |  |
| Packaging Dat       | ta                                                                                    |            |                               |  |  |
| Box Colour:         |                                                                                       | Brown Car  | dboard Box - Printed          |  |  |
| Box Qty:            |                                                                                       | 0          |                               |  |  |
| Label Size:         |                                                                                       | 0 x 0      |                               |  |  |
| Label Colour:       |                                                                                       | White Labe | el                            |  |  |
| Label Qty:          | 1                                                                                     | 0          |                               |  |  |
| Outer Box Dir       | nensions (If Appli                                                                    | cable)     |                               |  |  |
| Height (mm):        |                                                                                       |            |                               |  |  |
| Width (mm):         |                                                                                       |            |                               |  |  |
| Depth (mm):         |                                                                                       |            |                               |  |  |
| Gross Weight (kg    | ;):                                                                                   |            |                               |  |  |
| Barcode:            | 5056462643632                                                                         |            |                               |  |  |
| Product Detai       | ls                                                                                    |            |                               |  |  |
| Country of Origin   | 1:                                                                                    | Utd.Arab.E | mir.                          |  |  |
| Fitting Instruction | 1:                                                                                    | No         |                               |  |  |
| Certification: CE   | & UKCA: No 🛛 🕅                                                                        | WRAS: N/   | A WRAS No: N/A                |  |  |
| Product Material:   |                                                                                       | Fireclay   |                               |  |  |
| Fixing Supplied:    |                                                                                       | No         |                               |  |  |
|                     |                                                                                       |            |                               |  |  |
| Pans/Bidets:        | Trap Style: N/A                                                                       |            | Includes Seat: Not Applicable |  |  |
| Seats:              | Seat Type: N/A                                                                        |            | Material: Not Applicable      |  |  |
|                     | Function: Not Applicable                                                              |            | Hinge Type: Not Applicable    |  |  |
|                     | Hinge Material: Not Applicable                                                        |            |                               |  |  |
|                     | 0                                                                                     |            |                               |  |  |
| Cisterns:           | Operating Type: No                                                                    | t Applicab | le Fittings: Not Applicable   |  |  |
| Cisterns.           | Operating Type: Not Applicable Fittings: Not Applicable<br>Lever Type: Not Applicable |            |                               |  |  |
|                     | Level Type. Not Ap                                                                    | plicable   |                               |  |  |
|                     | Tap Hole: One Tapl                                                                    | nole       | Chain Stay Hole: No           |  |  |
|                     | Template: Not Requ                                                                    |            | Waste Type Req: Slotted       |  |  |
|                     | Overflow Inc: Yes                                                                     |            | Overflow Cover: Yes           |  |  |
|                     |                                                                                       |            |                               |  |  |