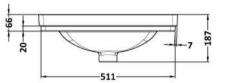

## TECHNICAL DATA SHEET

ROXOR

Sales Code: CBM502

**Description:** 500 Classic Basin (540X410x185) 1Th

| Product Dime        | nsions                                                                                |            |                               |  |  |
|---------------------|---------------------------------------------------------------------------------------|------------|-------------------------------|--|--|
| Height (mm):        | (                                                                                     | C          |                               |  |  |
| Width (mm):         | (                                                                                     | )          |                               |  |  |
| Depth (mm):         |                                                                                       | 0          |                               |  |  |
| Nett Weight (kg)    |                                                                                       | 12.7       |                               |  |  |
| Packaging Dir       | nensions                                                                              |            |                               |  |  |
| Height (mm):        |                                                                                       | 430        |                               |  |  |
| Width (mm):         | :                                                                                     | 550        |                               |  |  |
| Depth (mm):         | epth (mm):                                                                            |            | 220                           |  |  |
| Gross Weight (kg    | s):                                                                                   | 13         |                               |  |  |
| Packaging Dat       | ta                                                                                    |            |                               |  |  |
| Box Colour:         |                                                                                       | Brown Car  | dboard Box - Printed          |  |  |
| Box Qty:            |                                                                                       | 0          |                               |  |  |
| Label Size:         |                                                                                       | 0 x 0      |                               |  |  |
| Label Colour:       |                                                                                       | White Labe | el                            |  |  |
| Label Qty:          | 1                                                                                     | 0          |                               |  |  |
| Outer Box Dir       | nensions (If Appli                                                                    | cable)     |                               |  |  |
| Height (mm):        |                                                                                       |            |                               |  |  |
| Width (mm):         |                                                                                       |            |                               |  |  |
| Depth (mm):         |                                                                                       |            |                               |  |  |
| Gross Weight (kg    | ;):                                                                                   |            |                               |  |  |
| Barcode:            | 5056462643632                                                                         |            |                               |  |  |
| Product Detai       | ls                                                                                    |            |                               |  |  |
| Country of Origin   | 1:                                                                                    | Utd.Arab.E | mir.                          |  |  |
| Fitting Instruction | 1:                                                                                    | No         |                               |  |  |
| Certification: CE   | & UKCA: No 🛛 🕅                                                                        | WRAS: N/   | A WRAS No: N/A                |  |  |
| Product Material:   |                                                                                       | Fireclay   |                               |  |  |
| Fixing Supplied:    |                                                                                       | No         |                               |  |  |
|                     |                                                                                       |            |                               |  |  |
| Pans/Bidets:        | Trap Style: N/A                                                                       |            | Includes Seat: Not Applicable |  |  |
| Seats:              | Seat Type: N/A                                                                        |            | Material: Not Applicable      |  |  |
|                     | Function: Not Applicable                                                              |            | Hinge Type: Not Applicable    |  |  |
|                     | Hinge Material: Not Applicable                                                        |            |                               |  |  |
|                     | 0                                                                                     |            |                               |  |  |
| Cisterns:           | Operating Type: No                                                                    | t Applicab | le Fittings: Not Applicable   |  |  |
| Cisterns.           | Operating Type: Not Applicable Fittings: Not Applicable<br>Lever Type: Not Applicable |            |                               |  |  |
|                     | Level Type. Not Ap                                                                    | plicable   |                               |  |  |
|                     | Tap Hole: One Tapl                                                                    | nole       | Chain Stay Hole: No           |  |  |
|                     | Template: Not Requ                                                                    |            | Waste Type Req: Slotted       |  |  |
|                     | Overflow Inc: Yes                                                                     |            | Overflow Cover: Yes           |  |  |
|                     |                                                                                       |            |                               |  |  |