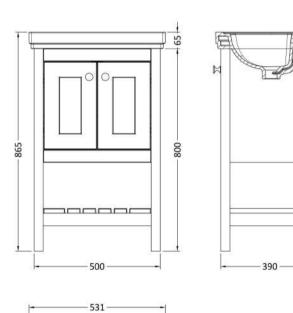

## TECHNICAL DATA SHEET

ROXOR

Sales Code: BEX323

**Description:** 500 F/S 2-Door Unit

| Product Dimensions                   |                              |  |  |
|--------------------------------------|------------------------------|--|--|
| Height (mm):                         | 800                          |  |  |
| Width (mm):                          | 695                          |  |  |
| Depth (mm):                          | 450                          |  |  |
| Nett Weight (kg):                    | 17.5                         |  |  |
| Packaging Dimensions                 |                              |  |  |
| Height (mm):                         | 820                          |  |  |
| Width (mm):                          | 520                          |  |  |
| Depth (mm):                          | 410                          |  |  |
| Gross Weight (kg):                   | 18                           |  |  |
| Packaging Data                       |                              |  |  |
| Box Colour:                          | Brown Cardboard Box          |  |  |
| Box Qty:                             | 0                            |  |  |
| Label Size:                          | 0 x 0                        |  |  |
| Label Colour:                        | White Label                  |  |  |
| Label Qty:                           | 0                            |  |  |
| <b>Outer Box Dimensions (If Appl</b> | licable)                     |  |  |
| Height (mm):                         |                              |  |  |
| Width (mm):                          |                              |  |  |
| Depth (mm):                          |                              |  |  |
| Gross Weight (kg):                   |                              |  |  |
| Barcode:                             | 5056678422625                |  |  |
| Product Details                      |                              |  |  |
| Country of Origin:                   | Ireland                      |  |  |
| Fitting Instruction:                 | Yes                          |  |  |
| CE & UKCA:                           |                              |  |  |
| FSC Certified Materials:             | Yes                          |  |  |
| Colour:                              | Indigo Blue                  |  |  |
| Construction Method:                 | Cam & Wood Dowel             |  |  |
| Construction Type:                   | Rigid                        |  |  |
| Cabinet Finish:                      | Mdf Vinyl Textured Woodgrain |  |  |
| Fascia Finish:                       | Mdf Vinyl Textured Woodgrain |  |  |
| Cabinet Thickness (mm):              | 18                           |  |  |
| Fascia Thickness (mm):               | 18                           |  |  |
| Drawer Included:                     | No                           |  |  |
| Drawer Type:                         | Not Applicable               |  |  |
| No of Shelves:                       | 2                            |  |  |
| Hinge Type:                          | 95 Degree Inset Clip-On S/C  |  |  |
| Hinge Included:                      | Yes                          |  |  |
| Adjustable Legs:                     | Not Applicable               |  |  |
| Fixings Included:                    | Not Required                 |  |  |
| Handle Style:                        | Traditional                  |  |  |
| Waste Shroud:                        | No                           |  |  |
| Handle Included:                     | Yes                          |  |  |
| Handle Type:                         | Knob                         |  |  |
|                                      |                              |  |  |