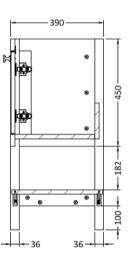

## TECHNICAL DATA SHEET

ROXOR

Sales Code: BEX323

**Description:** 500 F/S 2-Door Unit

| Product Dimensions                   |                              |  |  |
|--------------------------------------|------------------------------|--|--|
| Height (mm):                         | 800                          |  |  |
| Width (mm):                          | 695                          |  |  |
| Depth (mm):                          | 450                          |  |  |
| Nett Weight (kg):                    | 17.5                         |  |  |
| Packaging Dimensions                 |                              |  |  |
| Height (mm):                         | 820                          |  |  |
| Width (mm):                          | 520                          |  |  |
| Depth (mm):                          | 410                          |  |  |
| Gross Weight (kg):                   | 18                           |  |  |
| Packaging Data                       |                              |  |  |
| Box Colour:                          | Brown Cardboard Box          |  |  |
| Box Qty:                             | 0                            |  |  |
| Label Size:                          | 0 x 0                        |  |  |
| Label Colour:                        | White Label                  |  |  |
| Label Qty:                           | 0                            |  |  |
| <b>Outer Box Dimensions (If Appl</b> | licable)                     |  |  |
| Height (mm):                         |                              |  |  |
| Width (mm):                          |                              |  |  |
| Depth (mm):                          |                              |  |  |
| Gross Weight (kg):                   |                              |  |  |
| Barcode:                             | 5056678422625                |  |  |
| Product Details                      |                              |  |  |
| Country of Origin:                   | Ireland                      |  |  |
| Fitting Instruction:                 | Yes                          |  |  |
| CE & UKCA:                           |                              |  |  |
| FSC Certified Materials:             | Yes                          |  |  |
| Colour:                              | Indigo Blue                  |  |  |
| Construction Method:                 | Cam & Wood Dowel             |  |  |
| Construction Type:                   | Rigid                        |  |  |
| Cabinet Finish:                      | Mdf Vinyl Textured Woodgrain |  |  |
| Fascia Finish:                       | Mdf Vinyl Textured Woodgrain |  |  |
| Cabinet Thickness (mm):              | 18                           |  |  |
| Fascia Thickness (mm):               | 18                           |  |  |
| Drawer Included:                     | No                           |  |  |
| Drawer Type:                         | Not Applicable               |  |  |
| No of Shelves:                       | 2                            |  |  |
| Hinge Type:                          | 95 Degree Inset Clip-On S/C  |  |  |
| Hinge Included:                      | Yes                          |  |  |
| Adjustable Legs:                     | Not Applicable               |  |  |
| Fixings Included:                    | Not Required                 |  |  |
| Handle Style:                        | Traditional                  |  |  |
| Waste Shroud:                        | No                           |  |  |
| Handle Included:                     | Yes                          |  |  |
| Handle Type:                         | Knob                         |  |  |
|                                      |                              |  |  |