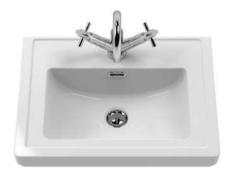

## TECHNICAL DATA SHEET

Sales Code: BEX323A

**Description:** 500 F/S 2-Door & Classic Basin 1Th

## TECHNICAL DATA SHEET

ROXOR

Sales Code: CBM502

**Description:** 500 Classic Basin (540X410x185) 1Th

| Product Dime        | nsions                                                                                |            |                               |  |  |
|---------------------|---------------------------------------------------------------------------------------|------------|-------------------------------|--|--|
| Height (mm):        | (                                                                                     | C          |                               |  |  |
| Width (mm):         | (                                                                                     | )          |                               |  |  |
| Depth (mm):         |                                                                                       | 0          |                               |  |  |
| Nett Weight (kg)    |                                                                                       | 12.7       |                               |  |  |
| Packaging Dir       | nensions                                                                              |            |                               |  |  |
| Height (mm):        |                                                                                       | 430        |                               |  |  |
| Width (mm):         | :                                                                                     | 550        |                               |  |  |
| Depth (mm):         | epth (mm):                                                                            |            | 220                           |  |  |
| Gross Weight (kg    | s):                                                                                   | 13         |                               |  |  |
| Packaging Dat       | ta                                                                                    |            |                               |  |  |
| Box Colour:         |                                                                                       | Brown Car  | dboard Box - Printed          |  |  |
| Box Qty:            |                                                                                       | 0          |                               |  |  |
| Label Size:         |                                                                                       | 0 x 0      |                               |  |  |
| Label Colour:       |                                                                                       | White Labe | el                            |  |  |
| Label Qty:          | 1                                                                                     | 0          |                               |  |  |
| Outer Box Dir       | nensions (If Appli                                                                    | cable)     |                               |  |  |
| Height (mm):        |                                                                                       |            |                               |  |  |
| Width (mm):         |                                                                                       |            |                               |  |  |
| Depth (mm):         |                                                                                       |            |                               |  |  |
| Gross Weight (kg    | ;):                                                                                   |            |                               |  |  |
| Barcode:            | 5056462643632                                                                         |            |                               |  |  |
| Product Detai       | ls                                                                                    |            |                               |  |  |
| Country of Origin   | 1:                                                                                    | Utd.Arab.E | mir.                          |  |  |
| Fitting Instruction | 1:                                                                                    | No         |                               |  |  |
| Certification: CE   | & UKCA: No 🛛 🕅                                                                        | WRAS: N/   | A WRAS No: N/A                |  |  |
| Product Material:   |                                                                                       | Fireclay   |                               |  |  |
| Fixing Supplied:    |                                                                                       | No         |                               |  |  |
|                     |                                                                                       |            |                               |  |  |
| Pans/Bidets:        | Trap Style: N/A                                                                       |            | Includes Seat: Not Applicable |  |  |
| Seats:              | Seat Type: N/A                                                                        |            | Material: Not Applicable      |  |  |
|                     | Function: Not Applicable                                                              |            | Hinge Type: Not Applicable    |  |  |
|                     | Hinge Material: Not Applicable                                                        |            |                               |  |  |
|                     | 0                                                                                     |            |                               |  |  |
| Cisterns:           | Operating Type: No                                                                    | t Applicab | le Fittings: Not Applicable   |  |  |
| Cisterns.           | Operating Type: Not Applicable Fittings: Not Applicable<br>Lever Type: Not Applicable |            |                               |  |  |
|                     | Level Type. Not Ap                                                                    | plicable   |                               |  |  |
|                     | Tap Hole: One Tapl                                                                    | nole       | Chain Stay Hole: No           |  |  |
|                     | Template: Not Requ                                                                    |            | Waste Type Req: Slotted       |  |  |
|                     | Overflow Inc: Yes                                                                     |            | Overflow Cover: Yes           |  |  |
|                     |                                                                                       |            |                               |  |  |