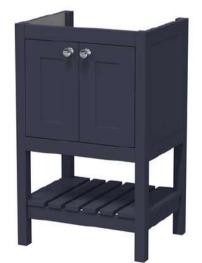

## TECHNICAL DATA SHEET

ROXOR

Sales Code: BEX323

**Description:** 500 F/S 2-Door Unit

| Product Dimensions                   |                              |  |  |
|--------------------------------------|------------------------------|--|--|
| Height (mm):                         | 800                          |  |  |
| Width (mm):                          | 695                          |  |  |
| Depth (mm):                          | 450                          |  |  |
| Nett Weight (kg):                    | 17.5                         |  |  |
| Packaging Dimensions                 |                              |  |  |
| Height (mm):                         | 820                          |  |  |
| Width (mm):                          | 520                          |  |  |
| Depth (mm):                          | 410                          |  |  |
| Gross Weight (kg):                   | 18                           |  |  |
| Packaging Data                       |                              |  |  |
| Box Colour:                          | Brown Cardboard Box          |  |  |
| Box Qty:                             | 0                            |  |  |
| Label Size:                          | 0 x 0                        |  |  |
| Label Colour:                        | White Label                  |  |  |
| Label Qty:                           | 0                            |  |  |
| <b>Outer Box Dimensions (If Appl</b> | licable)                     |  |  |
| Height (mm):                         |                              |  |  |
| Width (mm):                          |                              |  |  |
| Depth (mm):                          |                              |  |  |
| Gross Weight (kg):                   |                              |  |  |
| Barcode:                             | 5056678422625                |  |  |
| Product Details                      |                              |  |  |
| Country of Origin:                   | Ireland                      |  |  |
| Fitting Instruction:                 | Yes                          |  |  |
| CE & UKCA:                           |                              |  |  |
| FSC Certified Materials:             | Yes                          |  |  |
| Colour:                              | Indigo Blue                  |  |  |
| Construction Method:                 | Cam & Wood Dowel             |  |  |
| Construction Type:                   | Rigid                        |  |  |
| Cabinet Finish:                      | Mdf Vinyl Textured Woodgrain |  |  |
| Fascia Finish:                       | Mdf Vinyl Textured Woodgrain |  |  |
| Cabinet Thickness (mm):              | 18                           |  |  |
| Fascia Thickness (mm):               | 18                           |  |  |
| Drawer Included:                     | No                           |  |  |
| Drawer Type:                         | Not Applicable               |  |  |
| No of Shelves:                       | 2                            |  |  |
| Hinge Type:                          | 95 Degree Inset Clip-On S/C  |  |  |
| Hinge Included:                      | Yes                          |  |  |
| Adjustable Legs:                     | Not Applicable               |  |  |
| Fixings Included:                    | Not Required                 |  |  |
| Handle Style:                        | Traditional                  |  |  |
| Waste Shroud:                        | No                           |  |  |
| Handle Included:                     | Yes                          |  |  |
| Handle Type:                         | Knob                         |  |  |
|                                      |                              |  |  |