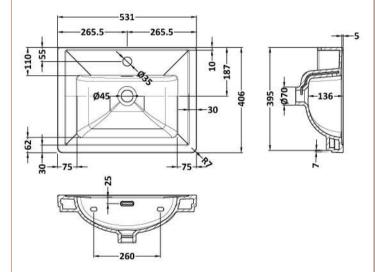

## TECHNICAL DATA SHEET

ROXOR

Sales Code: CBM502

**Description:** 500 Classic Basin (540X410x185) 1Th

| Product Dime        | nsions                                                                                |            |                               |  |  |
|---------------------|---------------------------------------------------------------------------------------|------------|-------------------------------|--|--|
| Height (mm):        | (                                                                                     | C          |                               |  |  |
| Width (mm):         | (                                                                                     | )          |                               |  |  |
| Depth (mm):         |                                                                                       | 0          |                               |  |  |
| Nett Weight (kg)    |                                                                                       | 12.7       |                               |  |  |
| Packaging Dir       | nensions                                                                              |            |                               |  |  |
| Height (mm):        |                                                                                       | 430        |                               |  |  |
| Width (mm):         | :                                                                                     | 550        |                               |  |  |
| Depth (mm):         | epth (mm):                                                                            |            | 220                           |  |  |
| Gross Weight (kg    | s):                                                                                   | 13         |                               |  |  |
| Packaging Dat       | ta                                                                                    |            |                               |  |  |
| Box Colour:         |                                                                                       | Brown Car  | dboard Box - Printed          |  |  |
| Box Qty:            |                                                                                       | 0          |                               |  |  |
| Label Size:         |                                                                                       | 0 x 0      |                               |  |  |
| Label Colour:       |                                                                                       | White Labe | el                            |  |  |
| Label Qty:          | 1                                                                                     | 0          |                               |  |  |
| Outer Box Dir       | nensions (If Appli                                                                    | cable)     |                               |  |  |
| Height (mm):        |                                                                                       |            |                               |  |  |
| Width (mm):         |                                                                                       |            |                               |  |  |
| Depth (mm):         |                                                                                       |            |                               |  |  |
| Gross Weight (kg    | ;):                                                                                   |            |                               |  |  |
| Barcode:            | 5056462643632                                                                         |            |                               |  |  |
| Product Detai       | ls                                                                                    |            |                               |  |  |
| Country of Origin   | 1:                                                                                    | Utd.Arab.E | mir.                          |  |  |
| Fitting Instruction | 1:                                                                                    | No         |                               |  |  |
| Certification: CE   | & UKCA: No 🛛 🕅                                                                        | WRAS: N/   | A WRAS No: N/A                |  |  |
| Product Material:   |                                                                                       | Fireclay   |                               |  |  |
| Fixing Supplied:    |                                                                                       | No         |                               |  |  |
|                     |                                                                                       |            |                               |  |  |
| Pans/Bidets:        | Trap Style: N/A                                                                       |            | Includes Seat: Not Applicable |  |  |
| Seats:              | Seat Type: N/A                                                                        |            | Material: Not Applicable      |  |  |
|                     | Function: Not Applicable                                                              |            | Hinge Type: Not Applicable    |  |  |
|                     | Hinge Material: Not Applicable                                                        |            |                               |  |  |
|                     | 0                                                                                     |            |                               |  |  |
| Cisterns:           | Operating Type: No                                                                    | t Applicab | le Fittings: Not Applicable   |  |  |
| Cisterns.           | Operating Type: Not Applicable Fittings: Not Applicable<br>Lever Type: Not Applicable |            |                               |  |  |
|                     | Level Type. Not Ap                                                                    | plicable   |                               |  |  |
|                     | Tap Hole: One Tapl                                                                    | nole       | Chain Stay Hole: No           |  |  |
|                     | Template: Not Requ                                                                    |            | Waste Type Req: Slotted       |  |  |
|                     | Overflow Inc: Yes                                                                     |            | Overflow Cover: Yes           |  |  |
|                     |                                                                                       |            |                               |  |  |