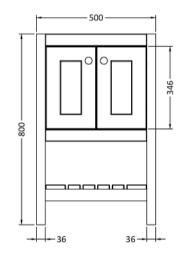

## TECHNICAL DATA SHEET

Sales Code: BEX323A

**Description:** 500 F/S 2-Door & Classic Basin 1Th

## TECHNICAL DATA SHEET

ROXOR

Sales Code: BEX323

**Description:** 500 F/S 2-Door Unit

| Product Dimensions                   |                              |  |  |
|--------------------------------------|------------------------------|--|--|
| Height (mm):                         | 800                          |  |  |
| Width (mm):                          | 695                          |  |  |
| Depth (mm):                          | 450                          |  |  |
| Nett Weight (kg):                    | 17.5                         |  |  |
| Packaging Dimensions                 |                              |  |  |
| Height (mm):                         | 820                          |  |  |
| Width (mm):                          | 520                          |  |  |
| Depth (mm):                          | 410                          |  |  |
| Gross Weight (kg):                   | 18                           |  |  |
| Packaging Data                       |                              |  |  |
| Box Colour:                          | Brown Cardboard Box          |  |  |
| Box Qty:                             | 0                            |  |  |
| Label Size:                          | 0 x 0                        |  |  |
| Label Colour:                        | White Label                  |  |  |
| Label Qty:                           | 0                            |  |  |
| <b>Outer Box Dimensions (If Appl</b> | licable)                     |  |  |
| Height (mm):                         |                              |  |  |
| Width (mm):                          |                              |  |  |
| Depth (mm):                          |                              |  |  |
| Gross Weight (kg):                   |                              |  |  |
| Barcode:                             | 5056678422625                |  |  |
| Product Details                      |                              |  |  |
| Country of Origin:                   | Ireland                      |  |  |
| Fitting Instruction:                 | Yes                          |  |  |
| CE & UKCA:                           |                              |  |  |
| FSC Certified Materials:             | Yes                          |  |  |
| Colour:                              | Indigo Blue                  |  |  |
| Construction Method:                 | Cam & Wood Dowel             |  |  |
| Construction Type:                   | Rigid                        |  |  |
| Cabinet Finish:                      | Mdf Vinyl Textured Woodgrain |  |  |
| Fascia Finish:                       | Mdf Vinyl Textured Woodgrain |  |  |
| Cabinet Thickness (mm):              | 18                           |  |  |
| Fascia Thickness (mm):               | 18                           |  |  |
| Drawer Included:                     | No                           |  |  |
| Drawer Type:                         | Not Applicable               |  |  |
| No of Shelves:                       | 2                            |  |  |
| Hinge Type:                          | 95 Degree Inset Clip-On S/C  |  |  |
| Hinge Included:                      | Yes                          |  |  |
| Adjustable Legs:                     | Not Applicable               |  |  |
| Fixings Included:                    | Not Required                 |  |  |
| Handle Style:                        | Traditional                  |  |  |
| Waste Shroud:                        | No                           |  |  |
| Handle Included:                     | Yes                          |  |  |
| Handle Type:                         | Knob                         |  |  |
|                                      |                              |  |  |