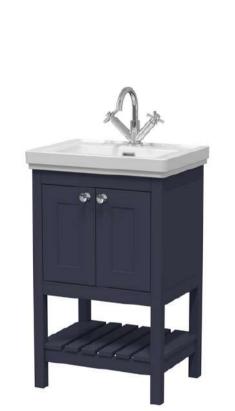

## TECHNICAL DATA SHEET

Sales Code: BEX323A

**Description:** 500 F/S 2-Door & Classic Basin 1Th

## TECHNICAL DATA SHEET

ROXOR

Sales Code: BEX323

**Description:** 500 F/S 2-Door Unit

| Product Dimensions                   |                              |  |  |
|--------------------------------------|------------------------------|--|--|
| Height (mm):                         | 800                          |  |  |
| Width (mm):                          | 695                          |  |  |
| Depth (mm):                          | 450                          |  |  |
| Nett Weight (kg):                    | 17.5                         |  |  |
| Packaging Dimensions                 |                              |  |  |
| Height (mm):                         | 820                          |  |  |
| Width (mm):                          | 520                          |  |  |
| Depth (mm):                          | 410                          |  |  |
| Gross Weight (kg):                   | 18                           |  |  |
| Packaging Data                       |                              |  |  |
| Box Colour:                          | Brown Cardboard Box          |  |  |
| Box Qty:                             | 0                            |  |  |
| Label Size:                          | 0 x 0                        |  |  |
| Label Colour:                        | White Label                  |  |  |
| Label Qty:                           | 0                            |  |  |
| <b>Outer Box Dimensions (If Appl</b> | licable)                     |  |  |
| Height (mm):                         |                              |  |  |
| Width (mm):                          |                              |  |  |
| Depth (mm):                          |                              |  |  |
| Gross Weight (kg):                   |                              |  |  |
| Barcode:                             | 5056678422625                |  |  |
| Product Details                      |                              |  |  |
| Country of Origin:                   | Ireland                      |  |  |
| Fitting Instruction:                 | Yes                          |  |  |
| CE & UKCA:                           |                              |  |  |
| FSC Certified Materials:             | Yes                          |  |  |
| Colour:                              | Indigo Blue                  |  |  |
| Construction Method:                 | Cam & Wood Dowel             |  |  |
| Construction Type:                   | Rigid                        |  |  |
| Cabinet Finish:                      | Mdf Vinyl Textured Woodgrain |  |  |
| Fascia Finish:                       | Mdf Vinyl Textured Woodgrain |  |  |
| Cabinet Thickness (mm):              | 18                           |  |  |
| Fascia Thickness (mm):               | 18                           |  |  |
| Drawer Included:                     | No                           |  |  |
| Drawer Type:                         | Not Applicable               |  |  |
| No of Shelves:                       | 2                            |  |  |
| Hinge Type:                          | 95 Degree Inset Clip-On S/C  |  |  |
| Hinge Included:                      | Yes                          |  |  |
| Adjustable Legs:                     | Not Applicable               |  |  |
| Fixings Included:                    | Not Required                 |  |  |
| Handle Style:                        | Traditional                  |  |  |
| Waste Shroud:                        | No                           |  |  |
| Handle Included:                     | Yes                          |  |  |
| Handle Type:                         | Knob                         |  |  |
|                                      |                              |  |  |