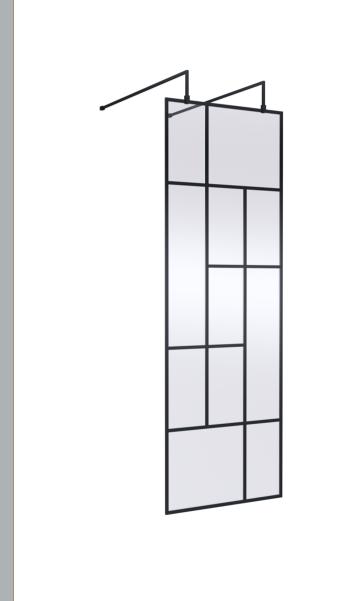

## ROXOR

Sales Code: BFAFB070 Description: ABStract 700 Screen With Arms And Feet

| Th 1 |        | Th. ( 11 |
|------|--------|----------|
| Pac  | kagıng | Details  |

Barcode: 5056462644288

Sales Code: WRSFB070 Description: ABStract Wetroom Screen 700X1950x8