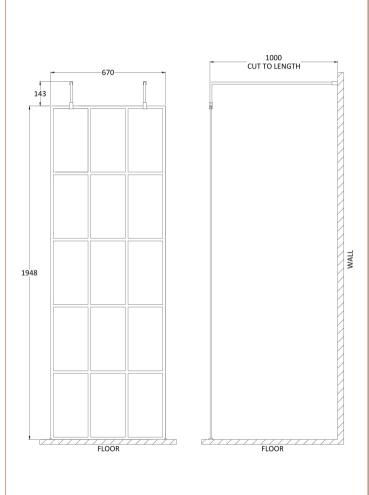

| <b>Product Dimensions</b>         |                               |
|-----------------------------------|-------------------------------|
| Height (mm):                      | 1950                          |
| Width (mm):                       | 693                           |
| Depth (mm):                       | 14                            |
| Nett Weight (kg):                 | 30.6                          |
| Packaging Dimensions              |                               |
| Height (mm):                      | 60                            |
| Width (mm):                       | 750                           |
| Length (mm):                      | 2070                          |
| Gross Weight (kg):                | 31.1                          |
| Packaging Data                    |                               |
| Box Colour:                       | Brown Cardboard Box - Printed |
| Box Qty:                          | 1                             |
| Label Size:                       | Х                             |
| Label Colour:                     | Not Applicable                |
| Label Qty:                        | 0                             |
| <b>Outer Box Dimensions (If A</b> | applicable)                   |
| Height (mm):                      | **                            |
| Width (mm):                       |                               |
| Depth (mm):                       |                               |
| Length (mm):                      |                               |
| Gross Weight (kg):                |                               |
| Barcode:                          | 5056462614113                 |
| <b>Product Details</b>            |                               |
| Country of Origin:                | China                         |
| Fitting Instruction:              | No                            |
| CE Approval:                      | Yes                           |
| Profile Material:                 | Aluminium                     |
| Profile Finish:                   | Matt Black                    |
| Adjustments (mm):                 | 675mm-693mm                   |
| Entry Width (mm):                 | N/A                           |
| Swing In Dim (mm):                | N/A                           |
| Swing Out Dim (mm):               | N/A                           |
| Radius (mm):                      | Not Applicable                |
| Glass Thickness (mm):             | 8                             |
| Easy Fit:                         | No                            |
| Easy Clean:                       | No                            |
| Handle Style:                     | Not Applicable                |
| Handle Material:                  | Not Applicable                |
| Enclosure Design:                 | Frameless                     |
| Wheel Type:                       | Not Applicable                |
| Support Bar Included:             | Support Bar Included          |
| Extras:                           | None                          |