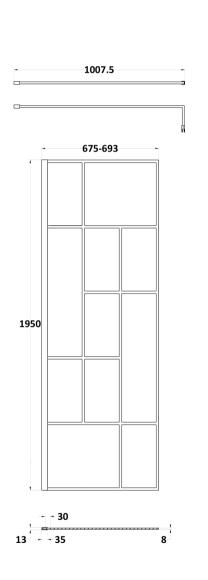

| <b>Product Dimensions</b>         |                               |
|-----------------------------------|-------------------------------|
| Height (mm):                      | 1950                          |
| Width (mm):                       | 693                           |
| Depth (mm):                       | 14                            |
| Nett Weight (kg):                 | 30.6                          |
| Packaging Dimensions              |                               |
| Height (mm):                      | 60                            |
| Width (mm):                       | 750                           |
| Length (mm):                      | 2070                          |
| Gross Weight (kg):                | 31.1                          |
| Packaging Data                    |                               |
| Box Colour:                       | Brown Cardboard Box - Printed |
| Box Qty:                          | 1                             |
| Label Size:                       | Х                             |
| Label Colour:                     | Not Applicable                |
| Label Qty:                        | 0                             |
| <b>Outer Box Dimensions (If A</b> | applicable)                   |
| Height (mm):                      | **                            |
| Width (mm):                       |                               |
| Depth (mm):                       |                               |
| Length (mm):                      |                               |
| Gross Weight (kg):                |                               |
| Barcode:                          | 5056462614113                 |
| <b>Product Details</b>            |                               |
| Country of Origin:                | China                         |
| Fitting Instruction:              | No                            |
| CE Approval:                      | Yes                           |
| Profile Material:                 | Aluminium                     |
| Profile Finish:                   | Matt Black                    |
| Adjustments (mm):                 | 675mm-693mm                   |
| Entry Width (mm):                 | N/A                           |
| Swing In Dim (mm):                | N/A                           |
| Swing Out Dim (mm):               | N/A                           |
| Radius (mm):                      | Not Applicable                |
| Glass Thickness (mm):             | 8                             |
| Easy Fit:                         | No                            |
| Easy Clean:                       | No                            |
| Handle Style:                     | Not Applicable                |
| Handle Material:                  | Not Applicable                |
| Enclosure Design:                 | Frameless                     |
| Wheel Type:                       | Not Applicable                |
| Support Bar Included:             | Support Bar Included          |
| Extras:                           | None                          |