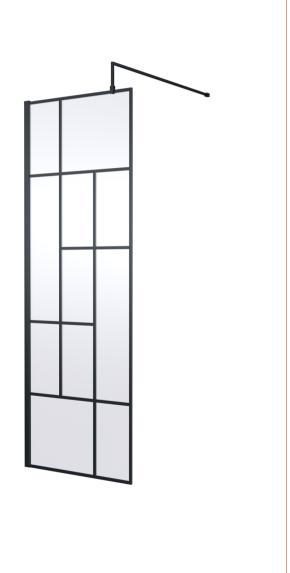

## ROXOR

Sales Code: BFAFB070 Description: ABStract 700 Screen With Arms And Feet

| Th 1 |        | Th. ( 11 |
|------|--------|----------|
| Pac  | kagıng | Details  |

Barcode: 5056462644288

Sales Code: WRSFB070 Description: ABStract Wetroom Screen 700X1950x8