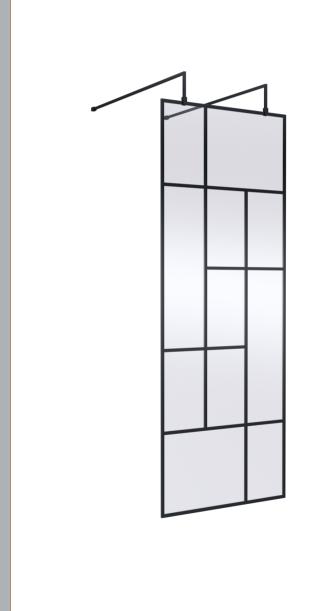

Sales Code: WRSFB076 Description: ABStract Wetroom Screen 760X1950x8

| <b>Product Dimensions</b>            |                               |
|--------------------------------------|-------------------------------|
| Height (mm):                         | 1950                          |
| Width (mm):                          | 753                           |
| Depth (mm):                          | 14                            |
| Nett Weight (kg):                    | 33.7                          |
| Packaging Dimensions                 |                               |
| Height (mm):                         | 60                            |
| Width (mm):                          | 810                           |
| Length (mm):                         | 2070                          |
| Gross Weight (kg):                   | 34.2                          |
| Packaging Data                       |                               |
| Box Colour:                          | Brown Cardboard Box - Printed |
| Box Qty:                             | 1                             |
| Label Size:                          | x                             |
| Label Colour:                        | Not Applicable                |
| Label Qty:                           | 0                             |
| <b>Outer Box Dimensions (If Appl</b> | licable)                      |
| Height (mm):                         |                               |
| Width (mm):                          |                               |
| Depth (mm):                          |                               |
| Length (mm):                         |                               |
| Gross Weight (kg):                   |                               |
| Barcode:                             | 5056462614120                 |
| <b>Product Details</b>               |                               |
| Country of Origin:                   | China                         |
| Fitting Instruction:                 | No                            |
| CE Approval:                         | Yes                           |
| Profile Material:                    | Aluminium                     |
| Profile Finish:                      | Matt Black                    |
| Adjustments (mm):                    | 735mm-753mm                   |
| Entry Width (mm):                    | N/A                           |
| Swing In Dim (mm):                   | N/A                           |
| Swing Out Dim (mm):                  | N/A                           |
| Radius (mm):                         | Not Applicable                |
| Glass Thickness (mm):                | 8                             |
| Easy Fit:                            | No                            |
| Easy Clean:                          | No                            |
| Handle Style:                        | Not Applicable                |
| Handle Material:                     | Not Applicable                |
| Enclosure Design:                    | Frameless                     |
| Wheel Type:                          | Not Applicable                |
| Support Bar Included:                | Support Bar Included          |
| Extras:                              | None                          |