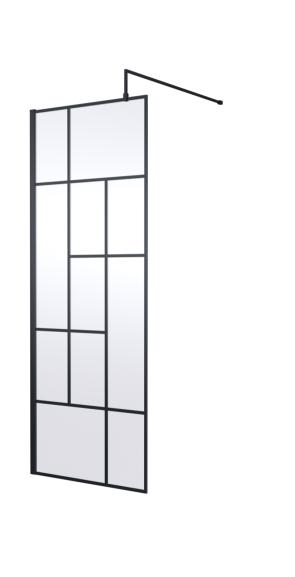

Sales Code: WRSFB076 Description: ABStract Wetroom Screen 760X1950x8

| <b>Product Dimensions</b>            |                               |
|--------------------------------------|-------------------------------|
| Height (mm):                         | 1950                          |
| Width (mm):                          | 753                           |
| Depth (mm):                          | 14                            |
| Nett Weight (kg):                    | 33.7                          |
| Packaging Dimensions                 |                               |
| Height (mm):                         | 60                            |
| Width (mm):                          | 810                           |
| Length (mm):                         | 2070                          |
| Gross Weight (kg):                   | 34.2                          |
| Packaging Data                       |                               |
| Box Colour:                          | Brown Cardboard Box - Printed |
| Box Qty:                             | 1                             |
| Label Size:                          | x                             |
| Label Colour:                        | Not Applicable                |
| Label Qty:                           | 0                             |
| <b>Outer Box Dimensions (If Appl</b> | licable)                      |
| Height (mm):                         |                               |
| Width (mm):                          |                               |
| Depth (mm):                          |                               |
| Length (mm):                         |                               |
| Gross Weight (kg):                   |                               |
| Barcode:                             | 5056462614120                 |
| <b>Product Details</b>               |                               |
| Country of Origin:                   | China                         |
| Fitting Instruction:                 | No                            |
| CE Approval:                         | Yes                           |
| Profile Material:                    | Aluminium                     |
| Profile Finish:                      | Matt Black                    |
| Adjustments (mm):                    | 735mm-753mm                   |
| Entry Width (mm):                    | N/A                           |
| Swing In Dim (mm):                   | N/A                           |
| Swing Out Dim (mm):                  | N/A                           |
| Radius (mm):                         | Not Applicable                |
| Glass Thickness (mm):                | 8                             |
| Easy Fit:                            | No                            |
| Easy Clean:                          | No                            |
| Handle Style:                        | Not Applicable                |
| Handle Material:                     | Not Applicable                |
| Enclosure Design:                    | Frameless                     |
| Wheel Type:                          | Not Applicable                |
| Support Bar Included:                | Support Bar Included          |
| Extras:                              | None                          |