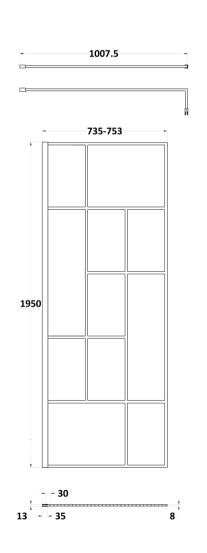

Sales Code: WRSFB076 Description: ABStract Wetroom Screen 760X1950x8

| <b>Product Dimensions</b>            |                               |
|--------------------------------------|-------------------------------|
| Height (mm):                         | 1950                          |
| Width (mm):                          | 753                           |
| Depth (mm):                          | 14                            |
| Nett Weight (kg):                    | 33.7                          |
| Packaging Dimensions                 |                               |
| Height (mm):                         | 60                            |
| Width (mm):                          | 810                           |
| Length (mm):                         | 2070                          |
| Gross Weight (kg):                   | 34.2                          |
| Packaging Data                       |                               |
| Box Colour:                          | Brown Cardboard Box - Printed |
| Box Qty:                             | 1                             |
| Label Size:                          | x                             |
| Label Colour:                        | Not Applicable                |
| Label Qty:                           | 0                             |
| <b>Outer Box Dimensions (If Appl</b> | licable)                      |
| Height (mm):                         |                               |
| Width (mm):                          |                               |
| Depth (mm):                          |                               |
| Length (mm):                         |                               |
| Gross Weight (kg):                   |                               |
| Barcode:                             | 5056462614120                 |
| <b>Product Details</b>               |                               |
| Country of Origin:                   | China                         |
| Fitting Instruction:                 | No                            |
| CE Approval:                         | Yes                           |
| Profile Material:                    | Aluminium                     |
| Profile Finish:                      | Matt Black                    |
| Adjustments (mm):                    | 735mm-753mm                   |
| Entry Width (mm):                    | N/A                           |
| Swing In Dim (mm):                   | N/A                           |
| Swing Out Dim (mm):                  | N/A                           |
| Radius (mm):                         | Not Applicable                |
| Glass Thickness (mm):                | 8                             |
| Easy Fit:                            | No                            |
| Easy Clean:                          | No                            |
| Handle Style:                        | Not Applicable                |
| Handle Material:                     | Not Applicable                |
| Enclosure Design:                    | Frameless                     |
| Wheel Type:                          | Not Applicable                |
| Support Bar Included:                | Support Bar Included          |
| Extras:                              | None                          |

Sales Code: FIX024 Description: Wetroom Screen Support Arm

| <b>Product Dimensions</b> |                     |
|---------------------------|---------------------|
| Height (mm):              | 15                  |
| Width (mm):               | 150                 |
| Depth (mm):               | 1000                |
| Nett Weight (kg):         | 0.67                |
| Packaging Dimensions      |                     |
| Height (mm):              | 35                  |
| Width (mm):               | 160                 |
| Length (mm):              | 1020                |
| Gross Weight (kg):        | 0.7                 |
| Packaging Data            |                     |
| Box Colour:               | Brown Cardboard Box |
| Box Qty:                  | 1                   |
| Label Size:               | 100 x 50            |
| Label Colour:             | White Label         |
| Label Qty:                | 1                   |
| Outer Box Dimensions (If  | f Applicable)       |
| Height (mm):              |                     |
| Width (mm):               |                     |
| Depth (mm):               |                     |
| Length (mm):              |                     |
| Gross Weight (kg):        |                     |
| Barcode:                  | 5056211847342       |
| Product Details           |                     |
| Country of Origin:        | China               |
| Fitting Instruction:      | No                  |
| CE Approval:              | N/A                 |
| Profile Material:         | Stainless Steel     |
| Profile Finish:           | Matt Black          |
| Adjustments (mm):         | N/A                 |
| Entry Width (mm):         | N/A                 |
| Swing In Dim (mm):        | N/A                 |
| Swing Out Dim (mm):       | N/A                 |
| Radius (mm):              | Not Applicable      |
| Glass Thickness (mm):     |                     |
| Easy Fit:                 | Not Applicable      |
| Easy Clean:               | Not Applicable      |
| Handle Style:             | Not Applicable      |
| Handle Material:          | Not Applicable      |
| Enclosure Design:         | Not Applicable      |
| Wheel Type:               | Not Applicable      |
| Support Bar Included:     |                     |