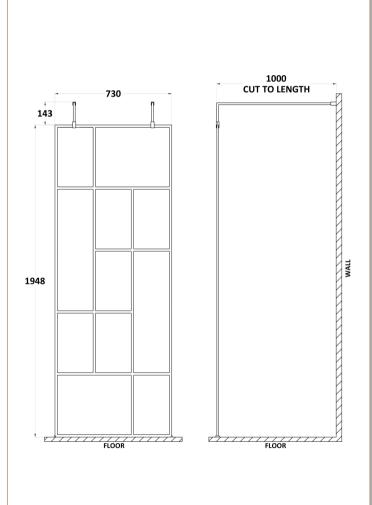

Sales Code: WRSFB076 Description: ABStract Wetroom Screen 760X1950x8

| <b>Product Dimensions</b>            |                               |
|--------------------------------------|-------------------------------|
| Height (mm):                         | 1950                          |
| Width (mm):                          | 753                           |
| Depth (mm):                          | 14                            |
| Nett Weight (kg):                    | 33.7                          |
| Packaging Dimensions                 |                               |
| Height (mm):                         | 60                            |
| Width (mm):                          | 810                           |
| Length (mm):                         | 2070                          |
| Gross Weight (kg):                   | 34.2                          |
| Packaging Data                       |                               |
| Box Colour:                          | Brown Cardboard Box - Printed |
| Box Qty:                             | 1                             |
| Label Size:                          | x                             |
| Label Colour:                        | Not Applicable                |
| Label Qty:                           | 0                             |
| <b>Outer Box Dimensions (If Appl</b> | licable)                      |
| Height (mm):                         |                               |
| Width (mm):                          |                               |
| Depth (mm):                          |                               |
| Length (mm):                         |                               |
| Gross Weight (kg):                   |                               |
| Barcode:                             | 5056462614120                 |
| <b>Product Details</b>               |                               |
| Country of Origin:                   | China                         |
| Fitting Instruction:                 | No                            |
| CE Approval:                         | Yes                           |
| Profile Material:                    | Aluminium                     |
| Profile Finish:                      | Matt Black                    |
| Adjustments (mm):                    | 735mm-753mm                   |
| Entry Width (mm):                    | N/A                           |
| Swing In Dim (mm):                   | N/A                           |
| Swing Out Dim (mm):                  | N/A                           |
| Radius (mm):                         | Not Applicable                |
| Glass Thickness (mm):                | 8                             |
| Easy Fit:                            | No                            |
| Easy Clean:                          | No                            |
| Handle Style:                        | Not Applicable                |
| Handle Material:                     | Not Applicable                |
| Enclosure Design:                    | Frameless                     |
| Wheel Type:                          | Not Applicable                |
| Support Bar Included:                | Support Bar Included          |
| Extras:                              | None                          |

Sales Code: FIX024 Description: Wetroom Screen Support Arm

| <b>Product Dimensions</b> |                     |
|---------------------------|---------------------|
| Height (mm):              | 15                  |
| Width (mm):               | 150                 |
| Depth (mm):               | 1000                |
| Nett Weight (kg):         | 0.67                |
| Packaging Dimensions      |                     |
| Height (mm):              | 35                  |
| Width (mm):               | 160                 |
| Length (mm):              | 1020                |
| Gross Weight (kg):        | 0.7                 |
| Packaging Data            |                     |
| Box Colour:               | Brown Cardboard Box |
| Box Qty:                  | 1                   |
| Label Size:               | 100 x 50            |
| Label Colour:             | White Label         |
| Label Qty:                | 1                   |
| Outer Box Dimensions (If  | f Applicable)       |
| Height (mm):              |                     |
| Width (mm):               |                     |
| Depth (mm):               |                     |
| Length (mm):              |                     |
| Gross Weight (kg):        |                     |
| Barcode:                  | 5056211847342       |
| Product Details           |                     |
| Country of Origin:        | China               |
| Fitting Instruction:      | No                  |
| CE Approval:              | N/A                 |
| Profile Material:         | Stainless Steel     |
| Profile Finish:           | Matt Black          |
| Adjustments (mm):         | N/A                 |
| Entry Width (mm):         | N/A                 |
| Swing In Dim (mm):        | N/A                 |
| Swing Out Dim (mm):       | N/A                 |
| Radius (mm):              | Not Applicable      |
| Glass Thickness (mm):     |                     |
| Easy Fit:                 | Not Applicable      |
| Easy Clean:               | Not Applicable      |
| Handle Style:             | Not Applicable      |
| Handle Material:          | Not Applicable      |
| Enclosure Design:         | Not Applicable      |
| Wheel Type:               | Not Applicable      |
| Support Bar Included:     |                     |