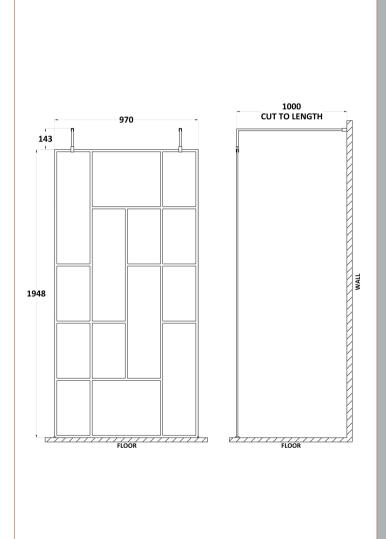

Sales Code: WRSFB10 Description: ABStract Wetroom Screen 1000X1950x8

| Product Dimensions                 |                               |
|------------------------------------|-------------------------------|
|                                    | 4050                          |
| Height (mm):                       | 1950                          |
| Width (mm):                        | 993                           |
| Depth (mm):                        | 14                            |
| Nett Weight (kg):                  | 44.3                          |
| Packaging Dimensions               |                               |
| Height (mm):                       | 60                            |
| Width (mm):                        | 1050                          |
| Length (mm):                       | 2070                          |
| Gross Weight (kg):                 | 44.8                          |
| Packaging Data                     |                               |
| Box Colour:                        | Brown Cardboard Box - Printed |
| Box Qty:                           | 1                             |
| Label Size:                        | X                             |
| Label Colour:                      | Not Applicable                |
| Label Qty:                         | 0                             |
| <b>Outer Box Dimensions (If Ap</b> | oplicable)                    |
| Height (mm):                       |                               |
| Width (mm):                        |                               |
| Depth (mm):                        |                               |
| Length (mm):                       |                               |
| Gross Weight (kg):                 |                               |
| Barcode:                           | 5056462614151                 |
| <b>Product Details</b>             |                               |
| Country of Origin:                 | China                         |
| Fitting Instruction:               | No                            |
| CE Approval:                       | Yes                           |
| Profile Material:                  | Aluminium                     |
| Profile Finish:                    | Matt Black                    |
| Adjustments (mm):                  | 975mm-993mm                   |
| Entry Width (mm):                  | N/A                           |
| Swing In Dim (mm):                 | N/A                           |
| Swing Out Dim (mm):                | N/A                           |
| Radius (mm):                       | Not Applicable                |
| Glass Thickness (mm):              | 8                             |
| Easy Fit:                          | No                            |
| Easy Clean:                        | No                            |
| Handle Style:                      | Not Applicable                |
| Handle Material:                   | Not Applicable                |
| Enclosure Design:                  | Frameless                     |
| Wheel Type:                        | Not Applicable                |
| Support Bar Included:              | Support Bar Included          |
| Extras:                            | None                          |
|                                    |                               |