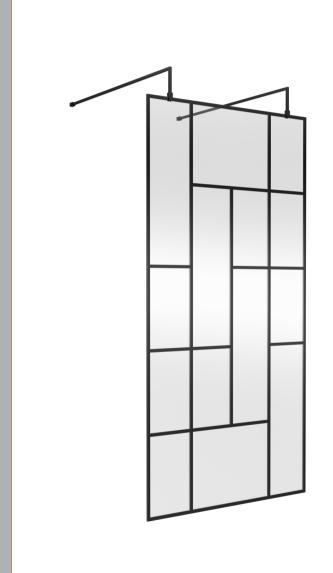

## ROXOR

Sales Code: BFAFB10 Description: ABStract 1000 Screen With Arms And Feet

| Pa | cka | ging | De | tails |
|----|-----|------|----|-------|
|    |     |      |    |       |

Barcode: 5056462644325

Sales Code: WRSFB10 Description: ABStract Wetroom Screen 1000X1950x8

| Product Dimensions                 |                               |
|------------------------------------|-------------------------------|
|                                    | 4050                          |
| Height (mm):                       | 1950                          |
| Width (mm):                        | 993                           |
| Depth (mm):                        | 14                            |
| Nett Weight (kg):                  | 44.3                          |
| Packaging Dimensions               |                               |
| Height (mm):                       | 60                            |
| Width (mm):                        | 1050                          |
| Length (mm):                       | 2070                          |
| Gross Weight (kg):                 | 44.8                          |
| Packaging Data                     |                               |
| Box Colour:                        | Brown Cardboard Box - Printed |
| Box Qty:                           | 1                             |
| Label Size:                        | X                             |
| Label Colour:                      | Not Applicable                |
| Label Qty:                         | 0                             |
| <b>Outer Box Dimensions (If Ap</b> | oplicable)                    |
| Height (mm):                       |                               |
| Width (mm):                        |                               |
| Depth (mm):                        |                               |
| Length (mm):                       |                               |
| Gross Weight (kg):                 |                               |
| Barcode:                           | 5056462614151                 |
| <b>Product Details</b>             |                               |
| Country of Origin:                 | China                         |
| Fitting Instruction:               | No                            |
| CE Approval:                       | Yes                           |
| Profile Material:                  | Aluminium                     |
| Profile Finish:                    | Matt Black                    |
| Adjustments (mm):                  | 975mm-993mm                   |
| Entry Width (mm):                  | N/A                           |
| Swing In Dim (mm):                 | N/A                           |
| Swing Out Dim (mm):                | N/A                           |
| Radius (mm):                       | Not Applicable                |
| Glass Thickness (mm):              | 8                             |
| Easy Fit:                          | No                            |
| Easy Clean:                        | No                            |
| Handle Style:                      | Not Applicable                |
| Handle Material:                   | Not Applicable                |
| Enclosure Design:                  | Frameless                     |
| Wheel Type:                        | Not Applicable                |
| Support Bar Included:              | Support Bar Included          |
| Extras:                            | None                          |
|                                    |                               |