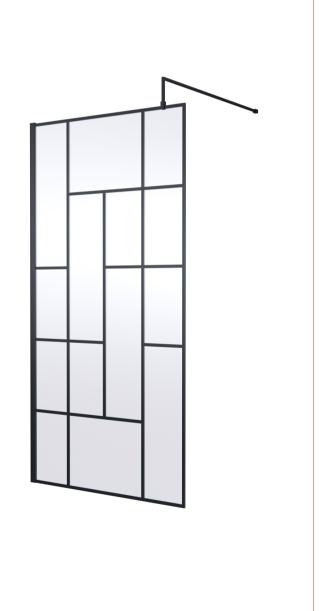

## ROXOR

Sales Code: BFAFB10 Description: ABStract 1000 Screen With Arms And Feet

| Pa | cka | ging | De | tails |
|----|-----|------|----|-------|
|    |     |      |    |       |

Barcode: 5056462644325

Sales Code: WRSFB10 Description: ABStract Wetroom Screen 1000X1950x8

| Product Dimensions                 |                               |
|------------------------------------|-------------------------------|
|                                    | 4050                          |
| Height (mm):                       | 1950                          |
| Width (mm):                        | 993                           |
| Depth (mm):                        | 14                            |
| Nett Weight (kg):                  | 44.3                          |
| Packaging Dimensions               |                               |
| Height (mm):                       | 60                            |
| Width (mm):                        | 1050                          |
| Length (mm):                       | 2070                          |
| Gross Weight (kg):                 | 44.8                          |
| Packaging Data                     |                               |
| Box Colour:                        | Brown Cardboard Box - Printed |
| Box Qty:                           | 1                             |
| Label Size:                        | X                             |
| Label Colour:                      | Not Applicable                |
| Label Qty:                         | 0                             |
| <b>Outer Box Dimensions (If Ap</b> | oplicable)                    |
| Height (mm):                       |                               |
| Width (mm):                        |                               |
| Depth (mm):                        |                               |
| Length (mm):                       |                               |
| Gross Weight (kg):                 |                               |
| Barcode:                           | 5056462614151                 |
| <b>Product Details</b>             |                               |
| Country of Origin:                 | China                         |
| Fitting Instruction:               | No                            |
| CE Approval:                       | Yes                           |
| Profile Material:                  | Aluminium                     |
| Profile Finish:                    | Matt Black                    |
| Adjustments (mm):                  | 975mm-993mm                   |
| Entry Width (mm):                  | N/A                           |
| Swing In Dim (mm):                 | N/A                           |
| Swing Out Dim (mm):                | N/A                           |
| Radius (mm):                       | Not Applicable                |
| Glass Thickness (mm):              | 8                             |
| Easy Fit:                          | No                            |
| Easy Clean:                        | No                            |
| Handle Style:                      | Not Applicable                |
| Handle Material:                   | Not Applicable                |
| Enclosure Design:                  | Frameless                     |
| Wheel Type:                        | Not Applicable                |
| Support Bar Included:              | Support Bar Included          |
| Extras:                            | None                          |
|                                    |                               |