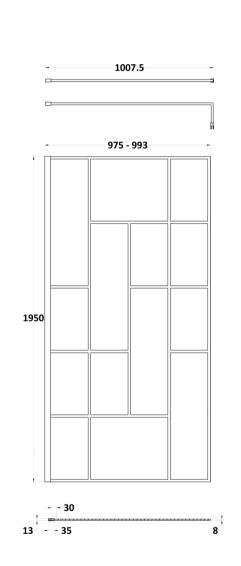

Sales Code: WRSFB10 Description: ABStract Wetroom Screen 1000X1950x8

| Product Dimensions                 |                               |
|------------------------------------|-------------------------------|
|                                    | 4050                          |
| Height (mm):                       | 1950                          |
| Width (mm):                        | 993                           |
| Depth (mm):                        | 14                            |
| Nett Weight (kg):                  | 44.3                          |
| Packaging Dimensions               |                               |
| Height (mm):                       | 60                            |
| Width (mm):                        | 1050                          |
| Length (mm):                       | 2070                          |
| Gross Weight (kg):                 | 44.8                          |
| Packaging Data                     |                               |
| Box Colour:                        | Brown Cardboard Box - Printed |
| Box Qty:                           | 1                             |
| Label Size:                        | X                             |
| Label Colour:                      | Not Applicable                |
| Label Qty:                         | 0                             |
| <b>Outer Box Dimensions (If Ap</b> | oplicable)                    |
| Height (mm):                       |                               |
| Width (mm):                        |                               |
| Depth (mm):                        |                               |
| Length (mm):                       |                               |
| Gross Weight (kg):                 |                               |
| Barcode:                           | 5056462614151                 |
| <b>Product Details</b>             |                               |
| Country of Origin:                 | China                         |
| Fitting Instruction:               | No                            |
| CE Approval:                       | Yes                           |
| Profile Material:                  | Aluminium                     |
| Profile Finish:                    | Matt Black                    |
| Adjustments (mm):                  | 975mm-993mm                   |
| Entry Width (mm):                  | N/A                           |
| Swing In Dim (mm):                 | N/A                           |
| Swing Out Dim (mm):                | N/A                           |
| Radius (mm):                       | Not Applicable                |
| Glass Thickness (mm):              | 8                             |
| Easy Fit:                          | No                            |
| Easy Clean:                        | No                            |
| Handle Style:                      | Not Applicable                |
| Handle Material:                   | Not Applicable                |
| Enclosure Design:                  | Frameless                     |
| Wheel Type:                        | Not Applicable                |
| Support Bar Included:              | Support Bar Included          |
| Extras:                            | None                          |
|                                    |                               |