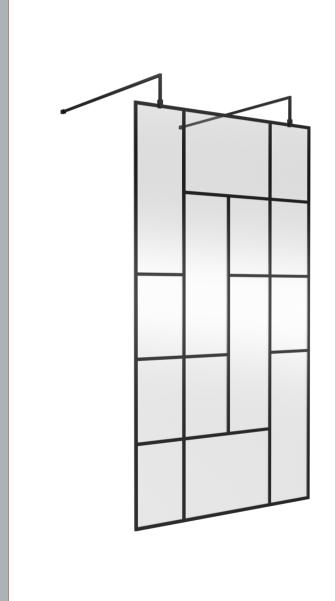

## ROXOR

Sales Code: BFAFB11 Description: ABStract 1100 Screen With Arms And Feet

## **Packaging Details**

Barcode: 5056462644332

Sales Code: WRSFB11 Description: ABStract Wetroom Screen 1100X1950x8

| <b>Product Dimensions</b> |                               |
|---------------------------|-------------------------------|
| Height (mm):              | 1950                          |
| Width (mm):               | 1093                          |
| Depth (mm):               | 14                            |
| Nett Weight (kg):         | 48.3                          |
| Packaging Dimensions      |                               |
| Height (mm):              | 60                            |
| Width (mm):               | 1150                          |
| Length (mm):              | 2070                          |
| Gross Weight (kg):        | 48.8                          |
| Packaging Data            |                               |
| Box Colour:               | Brown Cardboard Box - Printed |
| Box Qty:                  | 1                             |
| Label Size:               | Х                             |
| Label Colour:             | Not Applicable                |
| Label Qty:                | 0                             |
| Outer Box Dimensions (If  | Applicable)                   |
| Height (mm):              |                               |
| Width (mm):               |                               |
| Depth (mm):               |                               |
| Length (mm):              |                               |
| Gross Weight (kg):        |                               |
| Barcode:                  | 5056462614168                 |
| Product Details           |                               |
| Country of Origin:        | China                         |
| Fitting Instruction:      | No                            |
| CE Approval:              | Yes                           |
| Profile Material:         | Aluminium                     |
| Profile Finish:           | Matt Black                    |
| Adjustments (mm):         | 1075mm-1093mm                 |
| Entry Width (mm):         | N/A                           |
| Swing In Dim (mm):        | N/A                           |
| Swing Out Dim (mm):       | N/A                           |
| Radius (mm):              | Not Applicable                |
| Glass Thickness (mm):     | 8                             |
| Easy Fit:                 | No                            |
| Easy Clean:               | No                            |
| Handle Style:             | Not Applicable                |
| Handle Material:          | Not Applicable                |
| Enclosure Design:         | Frameless                     |
| Wheel Type:               | Not Applicable                |
| Support Bar Included:     | Support Bar Included          |
| Extras:                   | None                          |
|                           |                               |