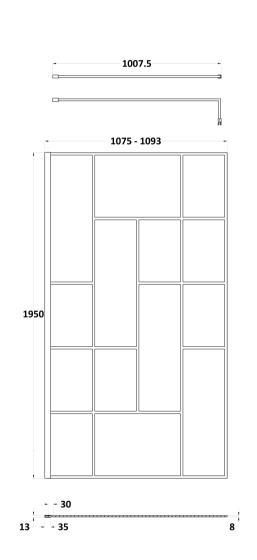

## **Packaging Details**

Barcode: 5056462644332

Sales Code: WRSFB11 Description: ABStract Wetroom Screen 1100X1950x8

| <b>Product Dimensions</b> |                               |
|---------------------------|-------------------------------|
| Height (mm):              | 1950                          |
| Width (mm):               | 1093                          |
| Depth (mm):               | 14                            |
| Nett Weight (kg):         | 48.3                          |
| Packaging Dimensions      |                               |
| Height (mm):              | 60                            |
| Width (mm):               | 1150                          |
| Length (mm):              | 2070                          |
| Gross Weight (kg):        | 48.8                          |
| Packaging Data            |                               |
| Box Colour:               | Brown Cardboard Box - Printed |
| Box Qty:                  | 1                             |
| Label Size:               | Х                             |
| Label Colour:             | Not Applicable                |
| Label Qty:                | 0                             |
| Outer Box Dimensions (If  | Applicable)                   |
| Height (mm):              |                               |
| Width (mm):               |                               |
| Depth (mm):               |                               |
| Length (mm):              |                               |
| Gross Weight (kg):        |                               |
| Barcode:                  | 5056462614168                 |
| Product Details           |                               |
| Country of Origin:        | China                         |
| Fitting Instruction:      | No                            |
| CE Approval:              | Yes                           |
| Profile Material:         | Aluminium                     |
| Profile Finish:           | Matt Black                    |
| Adjustments (mm):         | 1075mm-1093mm                 |
| Entry Width (mm):         | N/A                           |
| Swing In Dim (mm):        | N/A                           |
| Swing Out Dim (mm):       | N/A                           |
| Radius (mm):              | Not Applicable                |
| Glass Thickness (mm):     | 8                             |
| Easy Fit:                 | No                            |
| Easy Clean:               | No                            |
| Handle Style:             | Not Applicable                |
| Handle Material:          | Not Applicable                |
| Enclosure Design:         | Frameless                     |
| Wheel Type:               | Not Applicable                |
| Support Bar Included:     | Support Bar Included          |
| Extras:                   | None                          |
|                           |                               |