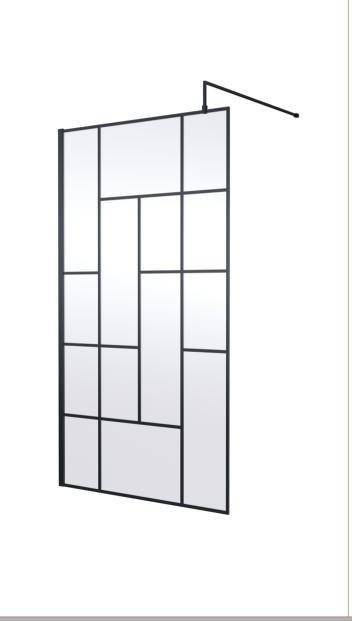

## ROXOR

Sales Code: BFAFB11 Description: ABStract 1100 Screen With Arms And Feet

## **Packaging Details**

Barcode: 5056462644332

Sales Code: WRSFB11 Description: ABStract Wetroom Screen 1100X1950x8

| <b>Product Dimensions</b> |                               |
|---------------------------|-------------------------------|
| Height (mm):              | 1950                          |
| Width (mm):               | 1093                          |
| Depth (mm):               | 14                            |
| Nett Weight (kg):         | 48.3                          |
| Packaging Dimensions      |                               |
| Height (mm):              | 60                            |
| Width (mm):               | 1150                          |
| Length (mm):              | 2070                          |
| Gross Weight (kg):        | 48.8                          |
| Packaging Data            |                               |
| Box Colour:               | Brown Cardboard Box - Printed |
| Box Qty:                  | 1                             |
| Label Size:               | Х                             |
| Label Colour:             | Not Applicable                |
| Label Qty:                | 0                             |
| Outer Box Dimensions (If  | Applicable)                   |
| Height (mm):              |                               |
| Width (mm):               |                               |
| Depth (mm):               |                               |
| Length (mm):              |                               |
| Gross Weight (kg):        |                               |
| Barcode:                  | 5056462614168                 |
| Product Details           |                               |
| Country of Origin:        | China                         |
| Fitting Instruction:      | No                            |
| CE Approval:              | Yes                           |
| Profile Material:         | Aluminium                     |
| Profile Finish:           | Matt Black                    |
| Adjustments (mm):         | 1075mm-1093mm                 |
| Entry Width (mm):         | N/A                           |
| Swing In Dim (mm):        | N/A                           |
| Swing Out Dim (mm):       | N/A                           |
| Radius (mm):              | Not Applicable                |
| Glass Thickness (mm):     | 8                             |
| Easy Fit:                 | No                            |
| Easy Clean:               | No                            |
| Handle Style:             | Not Applicable                |
| Handle Material:          | Not Applicable                |
| Enclosure Design:         | Frameless                     |
| Wheel Type:               | Not Applicable                |
| Support Bar Included:     | Support Bar Included          |
| Extras:                   | None                          |
|                           |                               |