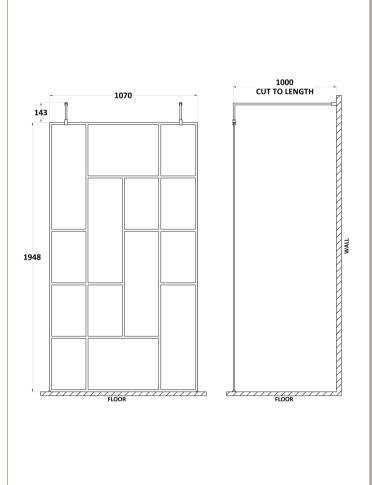

## **Packaging Details**

Barcode: 5056462644332

Sales Code: WRSFB11 Description: ABStract Wetroom Screen 1100X1950x8

| <b>Product Dimensions</b> |                               |
|---------------------------|-------------------------------|
| Height (mm):              | 1950                          |
| Width (mm):               | 1093                          |
| Depth (mm):               | 14                            |
| Nett Weight (kg):         | 48.3                          |
| Packaging Dimensions      |                               |
| Height (mm):              | 60                            |
| Width (mm):               | 1150                          |
| Length (mm):              | 2070                          |
| Gross Weight (kg):        | 48.8                          |
| Packaging Data            |                               |
| Box Colour:               | Brown Cardboard Box - Printed |
| Box Qty:                  | 1                             |
| Label Size:               | Х                             |
| Label Colour:             | Not Applicable                |
| Label Qty:                | 0                             |
| Outer Box Dimensions (If  | Applicable)                   |
| Height (mm):              |                               |
| Width (mm):               |                               |
| Depth (mm):               |                               |
| Length (mm):              |                               |
| Gross Weight (kg):        |                               |
| Barcode:                  | 5056462614168                 |
| Product Details           |                               |
| Country of Origin:        | China                         |
| Fitting Instruction:      | No                            |
| CE Approval:              | Yes                           |
| Profile Material:         | Aluminium                     |
| Profile Finish:           | Matt Black                    |
| Adjustments (mm):         | 1075mm-1093mm                 |
| Entry Width (mm):         | N/A                           |
| Swing In Dim (mm):        | N/A                           |
| Swing Out Dim (mm):       | N/A                           |
| Radius (mm):              | Not Applicable                |
| Glass Thickness (mm):     | 8                             |
| Easy Fit:                 | No                            |
| Easy Clean:               | No                            |
| Handle Style:             | Not Applicable                |
| Handle Material:          | Not Applicable                |
| Enclosure Design:         | Frameless                     |
| Wheel Type:               | Not Applicable                |
| Support Bar Included:     | Support Bar Included          |
| Extras:                   | None                          |
|                           |                               |