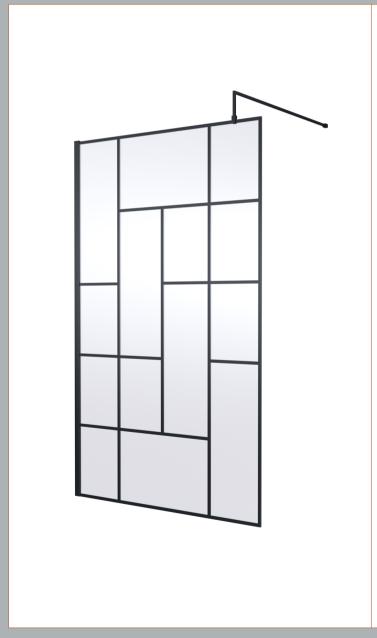

## ROXOR

Sales Code: BFAFB12 Description: ABStract 1200 Screen With Arms And Feet

**Packaging Details** 

Barcode: 5056462644349

Sales Code: WRSFB12 Description: ABStract Wetroom Screen 1200X1950x8

| <b>Product Dimensions</b>  |                               |
|----------------------------|-------------------------------|
| Height (mm):               | 1950                          |
| Width (mm):                | 1193                          |
| Depth (mm):                | 14                            |
| Nett Weight (kg):          | 52.7                          |
| Packaging Dimensions       |                               |
| Height (mm):               | 60                            |
| Width (mm):                | 1250                          |
| Length (mm):               | 2070                          |
| Gross Weight (kg):         | 53.2                          |
| Packaging Data             |                               |
| Box Colour:                | Brown Cardboard Box - Printed |
| Box Qty:                   | 1                             |
| Label Size:                | х                             |
| Label Colour:              | Not Applicable                |
| Label Qty:                 | 0                             |
| Outer Box Dimensions (If A | Applicable)                   |
| Height (mm):               |                               |
| Width (mm):                |                               |
| Depth (mm):                |                               |
| Length (mm):               |                               |
| Gross Weight (kg):         |                               |
| Barcode:                   | 5056462614175                 |
| <b>Product Details</b>     |                               |
| Country of Origin:         | China                         |
| Fitting Instruction:       | No                            |
| CE Approval:               | Yes                           |
| Profile Material:          | Aluminium                     |
| Profile Finish:            | Matt Black                    |
| Adjustments (mm):          | 1175mm-1193mm                 |
| Entry Width (mm):          | N/A                           |
| Swing In Dim (mm):         | N/A                           |
| Swing Out Dim (mm):        | N/A                           |
| Radius (mm):               | Not Applicable                |
| Glass Thickness (mm):      | 8                             |
| Easy Fit:                  | No                            |
| Easy Clean:                | No                            |
| Handle Style:              | Not Applicable                |
| Handle Material:           | Not Applicable                |
| Enclosure Design:          | Frameless                     |
| Wheel Type:                | Not Applicable                |
| Support Bar Included:      | Support Bar Included          |
| Extras:                    | None                          |