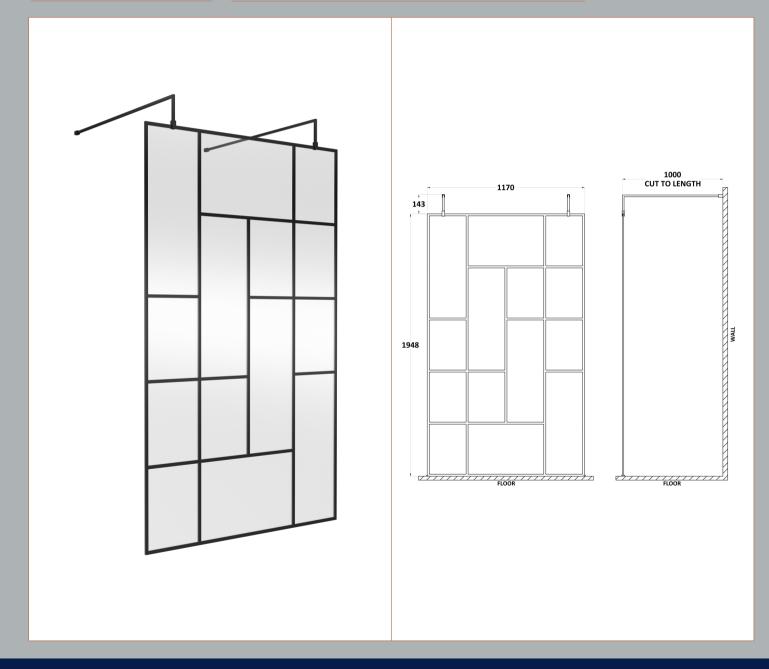

## ROXOR

Sales Code: BFAFB12 Description: ABStract 1200 Screen With Arms And Feet

**Packaging Details** 

Barcode: 5056462644349

Sales Code: WRSFB12 Description: ABStract Wetroom Screen 1200X1950x8

| <b>Product Dimensions</b>  |                               |
|----------------------------|-------------------------------|
| Height (mm):               | 1950                          |
| Width (mm):                | 1193                          |
| Depth (mm):                | 14                            |
| Nett Weight (kg):          | 52.7                          |
| Packaging Dimensions       |                               |
| Height (mm):               | 60                            |
| Width (mm):                | 1250                          |
| Length (mm):               | 2070                          |
| Gross Weight (kg):         | 53.2                          |
| Packaging Data             |                               |
| Box Colour:                | Brown Cardboard Box - Printed |
| Box Qty:                   | 1                             |
| Label Size:                | х                             |
| Label Colour:              | Not Applicable                |
| Label Qty:                 | 0                             |
| Outer Box Dimensions (If A | Applicable)                   |
| Height (mm):               |                               |
| Width (mm):                |                               |
| Depth (mm):                |                               |
| Length (mm):               |                               |
| Gross Weight (kg):         |                               |
| Barcode:                   | 5056462614175                 |
| <b>Product Details</b>     |                               |
| Country of Origin:         | China                         |
| Fitting Instruction:       | No                            |
| CE Approval:               | Yes                           |
| Profile Material:          | Aluminium                     |
| Profile Finish:            | Matt Black                    |
| Adjustments (mm):          | 1175mm-1193mm                 |
| Entry Width (mm):          | N/A                           |
| Swing In Dim (mm):         | N/A                           |
| Swing Out Dim (mm):        | N/A                           |
| Radius (mm):               | Not Applicable                |
| Glass Thickness (mm):      | 8                             |
| Easy Fit:                  | No                            |
| Easy Clean:                | No                            |
| Handle Style:              | Not Applicable                |
| Handle Material:           | Not Applicable                |
| Enclosure Design:          | Frameless                     |
| Wheel Type:                | Not Applicable                |
| Support Bar Included:      | Support Bar Included          |
| Extras:                    | None                          |