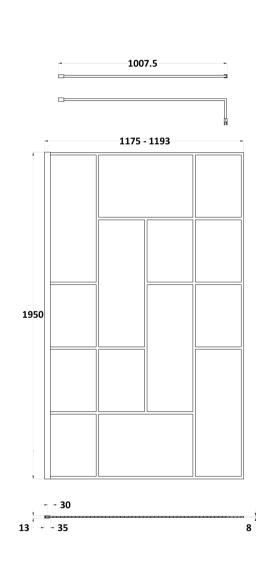

## ROXOR

Sales Code: BFAFB12 Description: ABStract 1200 Screen With Arms And Feet

**Packaging Details** 

Barcode: 5056462644349

Sales Code: WRSFB12 Description: ABStract Wetroom Screen 1200X1950x8

| <b>Product Dimensions</b>  |                               |
|----------------------------|-------------------------------|
| Height (mm):               | 1950                          |
| Width (mm):                | 1193                          |
| Depth (mm):                | 14                            |
| Nett Weight (kg):          | 52.7                          |
| Packaging Dimensions       |                               |
| Height (mm):               | 60                            |
| Width (mm):                | 1250                          |
| Length (mm):               | 2070                          |
| Gross Weight (kg):         | 53.2                          |
| Packaging Data             |                               |
| Box Colour:                | Brown Cardboard Box - Printed |
| Box Qty:                   | 1                             |
| Label Size:                | х                             |
| Label Colour:              | Not Applicable                |
| Label Qty:                 | 0                             |
| Outer Box Dimensions (If A | Applicable)                   |
| Height (mm):               |                               |
| Width (mm):                |                               |
| Depth (mm):                |                               |
| Length (mm):               |                               |
| Gross Weight (kg):         |                               |
| Barcode:                   | 5056462614175                 |
| <b>Product Details</b>     |                               |
| Country of Origin:         | China                         |
| Fitting Instruction:       | No                            |
| CE Approval:               | Yes                           |
| Profile Material:          | Aluminium                     |
| Profile Finish:            | Matt Black                    |
| Adjustments (mm):          | 1175mm-1193mm                 |
| Entry Width (mm):          | N/A                           |
| Swing In Dim (mm):         | N/A                           |
| Swing Out Dim (mm):        | N/A                           |
| Radius (mm):               | Not Applicable                |
| Glass Thickness (mm):      | 8                             |
| Easy Fit:                  | No                            |
| Easy Clean:                | No                            |
| Handle Style:              | Not Applicable                |
| Handle Material:           | Not Applicable                |
| Enclosure Design:          | Frameless                     |
| Wheel Type:                | Not Applicable                |
| Support Bar Included:      | Support Bar Included          |
| Extras:                    | None                          |