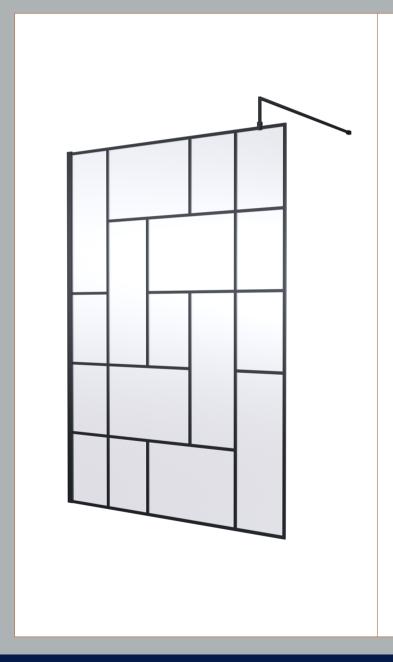

## ROXOR

Sales Code: BFAFB14 Description: ABStract 1400 Screen With Arms And Feet

**Packaging Details** 

Barcode: 5056462644356

Sales Code: WRSFB14 Description: ABStract Wetroom Screen 1400X1950x8

| <b>Product Dimensions</b>  |                               |
|----------------------------|-------------------------------|
| Height (mm):               | 1950                          |
| Width (mm):                | 1393                          |
| Depth (mm):                | 14                            |
| Nett Weight (kg):          | 62.2                          |
| Packaging Dimensions       |                               |
| Height (mm):               | 60                            |
| Width (mm):                | 1450                          |
| Length (mm):               | 2070                          |
| Gross Weight (kg):         | 62.7                          |
| Packaging Data             |                               |
| Box Colour:                | Brown Cardboard Box - Printed |
| Box Qty:                   | 1                             |
| Label Size:                | х                             |
| Label Colour:              | Not Applicable                |
| Label Qty:                 | 0                             |
| Outer Box Dimensions (If A | Applicable)                   |
| Height (mm):               |                               |
| Width (mm):                |                               |
| Depth (mm):                |                               |
| Length (mm):               |                               |
| Gross Weight (kg):         |                               |
| Barcode:                   | 5056462614182                 |
| <b>Product Details</b>     |                               |
| Country of Origin:         | China                         |
| Fitting Instruction:       | No                            |
| CE Approval:               | Yes                           |
| Profile Material:          | Aluminium                     |
| Profile Finish:            | Matt Black                    |
| Adjustments (mm):          | 1375mm-1393mm                 |
| Entry Width (mm):          | N/A                           |
| Swing In Dim (mm):         | N/A                           |
| Swing Out Dim (mm):        | N/A                           |
| Radius (mm):               | Not Applicable                |
| Glass Thickness (mm):      | 8                             |
| Easy Fit:                  | No                            |
| Easy Clean:                | No                            |
| Handle Style:              | Not Applicable                |
| Handle Material:           | Not Applicable                |
| Enclosure Design:          | Frameless                     |
| Wheel Type:                | Not Applicable                |
| Support Bar Included:      | Support Bar Included          |
| Extras:                    | None                          |