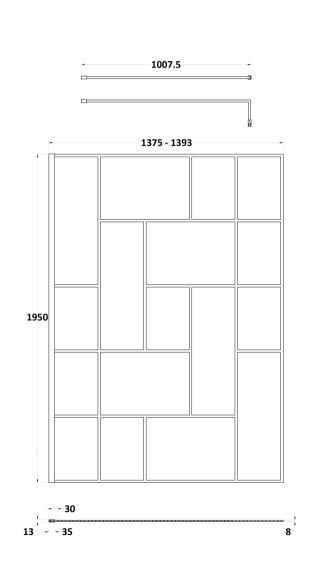

## ROXOR

Sales Code: BFAFB14 Description: ABStract 1400 Screen With Arms And Feet

**Packaging Details** 

Barcode: 5056462644356

Sales Code: WRSFB14 Description: ABStract Wetroom Screen 1400X1950x8

| <b>Product Dimensions</b>  |                               |
|----------------------------|-------------------------------|
| Height (mm):               | 1950                          |
| Width (mm):                | 1393                          |
| Depth (mm):                | 14                            |
| Nett Weight (kg):          | 62.2                          |
| Packaging Dimensions       |                               |
| Height (mm):               | 60                            |
| Width (mm):                | 1450                          |
| Length (mm):               | 2070                          |
| Gross Weight (kg):         | 62.7                          |
| Packaging Data             |                               |
| Box Colour:                | Brown Cardboard Box - Printed |
| Box Qty:                   | 1                             |
| Label Size:                | х                             |
| Label Colour:              | Not Applicable                |
| Label Qty:                 | 0                             |
| Outer Box Dimensions (If A | Applicable)                   |
| Height (mm):               |                               |
| Width (mm):                |                               |
| Depth (mm):                |                               |
| Length (mm):               |                               |
| Gross Weight (kg):         |                               |
| Barcode:                   | 5056462614182                 |
| <b>Product Details</b>     |                               |
| Country of Origin:         | China                         |
| Fitting Instruction:       | No                            |
| CE Approval:               | Yes                           |
| Profile Material:          | Aluminium                     |
| Profile Finish:            | Matt Black                    |
| Adjustments (mm):          | 1375mm-1393mm                 |
| Entry Width (mm):          | N/A                           |
| Swing In Dim (mm):         | N/A                           |
| Swing Out Dim (mm):        | N/A                           |
| Radius (mm):               | Not Applicable                |
| Glass Thickness (mm):      | 8                             |
| Easy Fit:                  | No                            |
| Easy Clean:                | No                            |
| Handle Style:              | Not Applicable                |
| Handle Material:           | Not Applicable                |
| Enclosure Design:          | Frameless                     |
| Wheel Type:                | Not Applicable                |
| Support Bar Included:      | Support Bar Included          |
| Extras:                    | None                          |