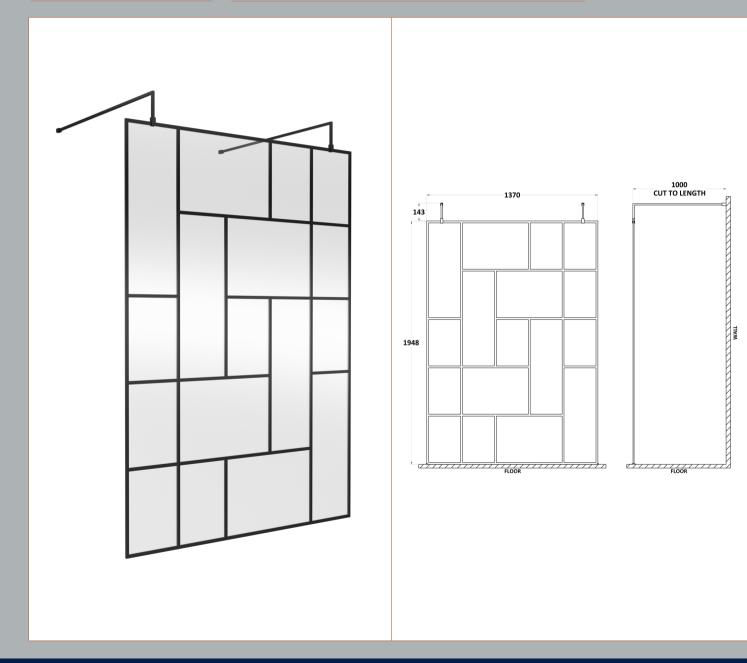

## ROXOR

Sales Code: BFAFB14 Description: ABStract 1400 Screen With Arms And Feet

**Packaging Details** 

Barcode: 5056462644356

Sales Code: WRSFB14 Description: ABStract Wetroom Screen 1400X1950x8

| <b>Product Dimensions</b>  |                               |
|----------------------------|-------------------------------|
| Height (mm):               | 1950                          |
| Width (mm):                | 1393                          |
| Depth (mm):                | 14                            |
| Nett Weight (kg):          | 62.2                          |
| Packaging Dimensions       |                               |
| Height (mm):               | 60                            |
| Width (mm):                | 1450                          |
| Length (mm):               | 2070                          |
| Gross Weight (kg):         | 62.7                          |
| Packaging Data             |                               |
| Box Colour:                | Brown Cardboard Box - Printed |
| Box Qty:                   | 1                             |
| Label Size:                | х                             |
| Label Colour:              | Not Applicable                |
| Label Qty:                 | 0                             |
| Outer Box Dimensions (If A | Applicable)                   |
| Height (mm):               |                               |
| Width (mm):                |                               |
| Depth (mm):                |                               |
| Length (mm):               |                               |
| Gross Weight (kg):         |                               |
| Barcode:                   | 5056462614182                 |
| <b>Product Details</b>     |                               |
| Country of Origin:         | China                         |
| Fitting Instruction:       | No                            |
| CE Approval:               | Yes                           |
| Profile Material:          | Aluminium                     |
| Profile Finish:            | Matt Black                    |
| Adjustments (mm):          | 1375mm-1393mm                 |
| Entry Width (mm):          | N/A                           |
| Swing In Dim (mm):         | N/A                           |
| Swing Out Dim (mm):        | N/A                           |
| Radius (mm):               | Not Applicable                |
| Glass Thickness (mm):      | 8                             |
| Easy Fit:                  | No                            |
| Easy Clean:                | No                            |
| Handle Style:              | Not Applicable                |
| Handle Material:           | Not Applicable                |
| Enclosure Design:          | Frameless                     |
| Wheel Type:                | Not Applicable                |
| Support Bar Included:      | Support Bar Included          |
| Extras:                    | None                          |