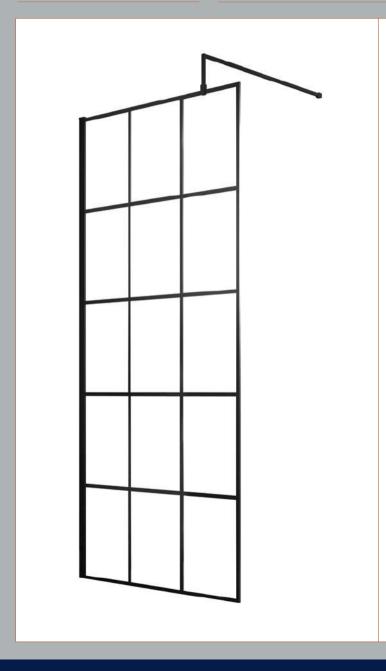

## ROXOR

Sales Code: BFCP070 Description: Frame 700 Screen With Ceiling Posts

**Packaging Details** 

Barcode: 5056211852179

Sales Code: WRSF070 Description: Framed Wetroom Screen 700X1950x8mm

| 1950                                 |  |
|--------------------------------------|--|
| 700                                  |  |
| 14                                   |  |
| 31.1                                 |  |
|                                      |  |
| 65                                   |  |
| 750                                  |  |
| 2010                                 |  |
| 31.1                                 |  |
|                                      |  |
| Brown Cardboard Box - Printed        |  |
| 1                                    |  |
| X                                    |  |
| Not Applicable                       |  |
| 0                                    |  |
| Outer Box Dimensions (If Applicable) |  |
|                                      |  |
|                                      |  |
|                                      |  |
|                                      |  |
|                                      |  |
| 5056211806882                        |  |
|                                      |  |
| China                                |  |
| No                                   |  |
| Yes                                  |  |
| Aluminium                            |  |
| Matt Black                           |  |
| 675mm - 693mm                        |  |
| N/A                                  |  |
| N/A                                  |  |
| N/A                                  |  |
| Not Applicable                       |  |
| 8                                    |  |
| No                                   |  |
| Yes                                  |  |
| Not Applicable                       |  |
| Not Applicable                       |  |
| Frameless                            |  |
| Not Applicable                       |  |
| Support Bar Included                 |  |
| None                                 |  |
|                                      |  |