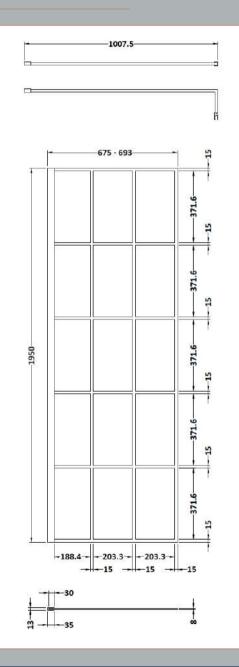

## ROXOR

Sales Code: BFCP070 Description: Frame 700 Screen With Ceiling Posts

**Packaging Details** 

Barcode: 5056211852179

Sales Code: WRSF070 Description: Framed Wetroom Screen 700X1950x8mm

| 1950                                 |  |
|--------------------------------------|--|
| 700                                  |  |
| 14                                   |  |
| 31.1                                 |  |
|                                      |  |
| 65                                   |  |
| 750                                  |  |
| 2010                                 |  |
| 31.1                                 |  |
|                                      |  |
| Brown Cardboard Box - Printed        |  |
| 1                                    |  |
| X                                    |  |
| Not Applicable                       |  |
| 0                                    |  |
| Outer Box Dimensions (If Applicable) |  |
|                                      |  |
|                                      |  |
|                                      |  |
|                                      |  |
|                                      |  |
| 5056211806882                        |  |
|                                      |  |
| China                                |  |
| No                                   |  |
| Yes                                  |  |
| Aluminium                            |  |
| Matt Black                           |  |
| 675mm - 693mm                        |  |
| N/A                                  |  |
| N/A                                  |  |
| N/A                                  |  |
| Not Applicable                       |  |
| 8                                    |  |
| No                                   |  |
| Yes                                  |  |
| Not Applicable                       |  |
| Not Applicable                       |  |
| Frameless                            |  |
| Not Applicable                       |  |
| Support Bar Included                 |  |
| None                                 |  |
|                                      |  |