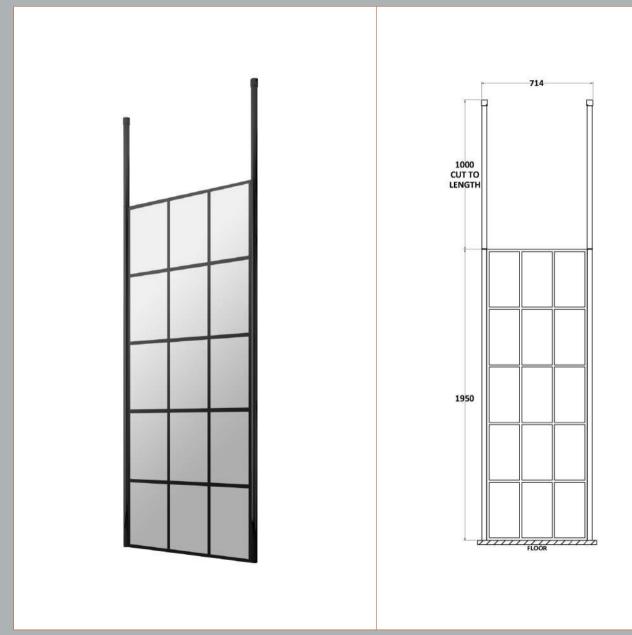

## ROXOR

Sales Code: BFCP070 Description: Frame 700 Screen With Ceiling Posts

**Packaging Details** 

Barcode: 5056211852179

Sales Code: WRSF070 Description: Framed Wetroom Screen 700X1950x8mm

| 1950                                 |  |
|--------------------------------------|--|
| 700                                  |  |
| 14                                   |  |
| 31.1                                 |  |
|                                      |  |
| 65                                   |  |
| 750                                  |  |
| 2010                                 |  |
| 31.1                                 |  |
|                                      |  |
| Brown Cardboard Box - Printed        |  |
| 1                                    |  |
| X                                    |  |
| Not Applicable                       |  |
| 0                                    |  |
| Outer Box Dimensions (If Applicable) |  |
|                                      |  |
|                                      |  |
|                                      |  |
|                                      |  |
|                                      |  |
| 5056211806882                        |  |
|                                      |  |
| China                                |  |
| No                                   |  |
| Yes                                  |  |
| Aluminium                            |  |
| Matt Black                           |  |
| 675mm - 693mm                        |  |
| N/A                                  |  |
| N/A                                  |  |
| N/A                                  |  |
| Not Applicable                       |  |
| 8                                    |  |
| No                                   |  |
| Yes                                  |  |
| Not Applicable                       |  |
| Not Applicable                       |  |
| Frameless                            |  |
| Not Applicable                       |  |
| Support Bar Included                 |  |
| None                                 |  |
|                                      |  |