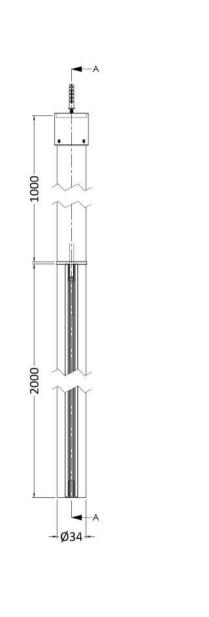

Sales Code: WRSF006 Description: 2/1M Wetroom Screen Ceiling Post Black

| Product Dimensions          |                               |
|-----------------------------|-------------------------------|
| Height (mm):                | 3000                          |
| Width (mm):                 | 34                            |
| Depth (mm):                 | 34                            |
| Nett Weight (kg):           | 3                             |
| Packaging Dimensions        |                               |
| Height (mm):                | 2030                          |
| Width (mm):                 | 100                           |
| Length (mm):                | 70                            |
| Gross Weight (kg):          | 3                             |
| Packaging Data              |                               |
| Box Colour:                 | Brown Cardboard Box - Printed |
| Box Qty:                    | 1                             |
| Label Size:                 | 100 x 50                      |
| Label Colour:               | White Label                   |
| Label Oty:                  | 1                             |
| Outer Box Dimensions (If Ap | nlicable)                     |
| Height (mm):                | pheubicy                      |
| Width (mm):                 |                               |
| Depth (mm):                 |                               |
| Length (mm):                |                               |
| Gross Weight (kg):          |                               |
| Barcode:                    | 5056211850601                 |
| Product Details             |                               |
| Country of Origin:          | China                         |
| Fitting Instruction:        | No                            |
| CE & UKCA:                  | N/A                           |
| Profile Material:           | Aluminium                     |
| Profile Finish:             | Matt Black                    |
| Adjustments (mm):           | N/A                           |
| Entry Width (mm):           | N/A                           |
| Swing In Dim (mm):          | N/A                           |
| Swing Out Dim (mm):         | N/A                           |
| Radius (mm):                | Not Applicable                |
| Glass Thickness (mm):       |                               |
| Easy Fit:                   | Not Applicable                |
| Easy Clean:                 | Not Applicable                |
| Handle Style:               | Not Applicable                |
| Handle Material:            | Not Applicable                |
| Enclosure Design:           | Not Applicable                |
| Wheel Type:                 | Not Applicable                |
| Support Bar Included:       | Support Bar Not Included      |
| Extras:                     | None                          |
|                             |                               |