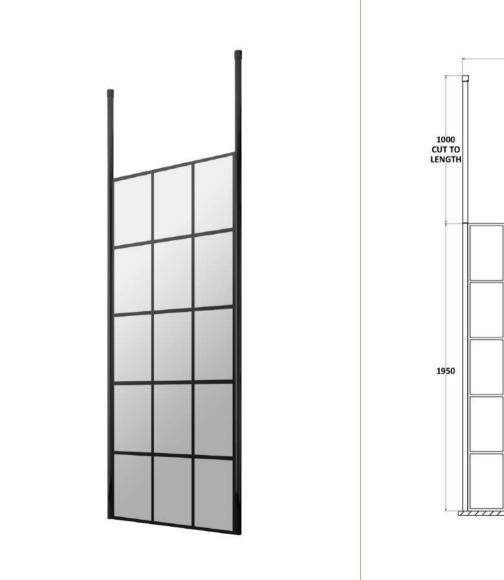

## ROXOR

Sales Code: BFCP076 Description: Frame 760 Screen With Ceiling Posts

**Packaging Details** 

Barcode: 5056211852186

Sales Code: WRSF076 Description: Framed Wetroom Screen 760X1950x8mm

| Product Dimensions            |                               |
|-------------------------------|-------------------------------|
| Height (mm):                  | 1950                          |
| Width (mm):                   | 760                           |
| Depth (mm):                   | 14                            |
| Nett Weight (kg):             | 34.2                          |
| Packaging Dimensions          |                               |
| Height (mm):                  | 65                            |
| Width (mm):                   | 810                           |
| Length (mm):                  | 2010                          |
| Gross Weight (kg):            | 34.2                          |
| Packaging Data                |                               |
| Box Colour:                   | Brown Cardboard Box - Printed |
| Box Qty:                      | 1                             |
| Label Size:                   | X                             |
| Label Colour:                 | Not Applicable                |
| Label Qty:                    | 0                             |
| Outer Box Dimensions (If App) | ·                             |
| Height (mm):                  |                               |
| Width (mm):                   |                               |
| Depth (mm):                   |                               |
| Length (mm):                  |                               |
| Gross Weight (kg):            |                               |
| Barcode:                      | 5056211806899                 |
| <b>Product Details</b>        |                               |
| Country of Origin:            | China                         |
| Fitting Instruction:          | No                            |
| CE & UKCA:                    | Yes                           |
| Profile Material:             | Aluminium                     |
| Profile Finish:               | Matt Black                    |
| Adjustments (mm):             | 735mm - 753mm                 |
| Entry Width (mm):             | N/A                           |
| Swing In Dim (mm):            | N/A                           |
| Swing Out Dim (mm):           | N/A                           |
| Radius (mm):                  | Not Applicable                |
| Glass Thickness (mm):         | 8                             |
| Easy Fit:                     | No                            |
| Easy Clean:                   | Yes                           |
| Handle Style:                 | Not Applicable                |
| Handle Material:              | Not Applicable                |
| Enclosure Design:             | Frameless                     |
| Wheel Type:                   | Not Applicable                |
| Support Bar Included:         | Support Bar Included          |
| Extras:                       | None                          |