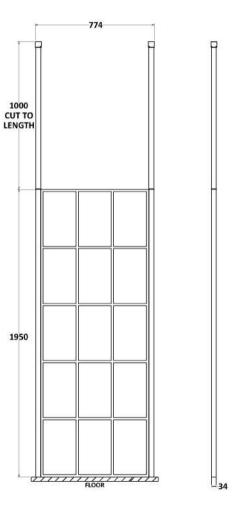

## ROXOR

Sales Code: BFCP076 Description: Frame 760 Screen With Ceiling Posts

**Packaging Details** 

Barcode: 5056211852186

Sales Code: WRSF076 Description: Framed Wetroom Screen 760X1950x8mm

| Product Dimensions            |                               |
|-------------------------------|-------------------------------|
| Height (mm):                  | 1950                          |
| Width (mm):                   | 760                           |
| Depth (mm):                   | 14                            |
| Nett Weight (kg):             | 34.2                          |
| Packaging Dimensions          |                               |
| Height (mm):                  | 65                            |
| Width (mm):                   | 810                           |
| Length (mm):                  | 2010                          |
| Gross Weight (kg):            | 34.2                          |
| Packaging Data                |                               |
| Box Colour:                   | Brown Cardboard Box - Printed |
| Box Qty:                      | 1                             |
| Label Size:                   | X                             |
| Label Colour:                 | Not Applicable                |
| Label Qty:                    | 0                             |
| Outer Box Dimensions (If App) | ·                             |
| Height (mm):                  |                               |
| Width (mm):                   |                               |
| Depth (mm):                   |                               |
| Length (mm):                  |                               |
| Gross Weight (kg):            |                               |
| Barcode:                      | 5056211806899                 |
| <b>Product Details</b>        |                               |
| Country of Origin:            | China                         |
| Fitting Instruction:          | No                            |
| CE & UKCA:                    | Yes                           |
| Profile Material:             | Aluminium                     |
| Profile Finish:               | Matt Black                    |
| Adjustments (mm):             | 735mm - 753mm                 |
| Entry Width (mm):             | N/A                           |
| Swing In Dim (mm):            | N/A                           |
| Swing Out Dim (mm):           | N/A                           |
| Radius (mm):                  | Not Applicable                |
| Glass Thickness (mm):         | 8                             |
| Easy Fit:                     | No                            |
| Easy Clean:                   | Yes                           |
| Handle Style:                 | Not Applicable                |
| Handle Material:              | Not Applicable                |
| Enclosure Design:             | Frameless                     |
| Wheel Type:                   | Not Applicable                |
| Support Bar Included:         | Support Bar Included          |
| Extras:                       | None                          |