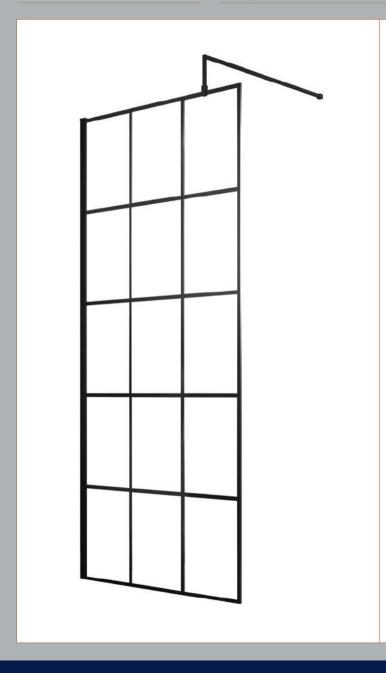

## ROXOR

Sales Code: BFCP076 Description: Frame 760 Screen With Ceiling Posts

**Packaging Details** 

Barcode: 5056211852186

Sales Code: WRSF076 Description: Framed Wetroom Screen 760X1950x8mm

| Product Dimensions            |                               |
|-------------------------------|-------------------------------|
| Height (mm):                  | 1950                          |
| Width (mm):                   | 760                           |
| Depth (mm):                   | 14                            |
| Nett Weight (kg):             | 34.2                          |
| Packaging Dimensions          |                               |
| Height (mm):                  | 65                            |
| Width (mm):                   | 810                           |
| Length (mm):                  | 2010                          |
| Gross Weight (kg):            | 34.2                          |
| Packaging Data                |                               |
| Box Colour:                   | Brown Cardboard Box - Printed |
| Box Qty:                      | 1                             |
| Label Size:                   | X                             |
| Label Colour:                 | Not Applicable                |
| Label Qty:                    | 0                             |
| Outer Box Dimensions (If App) | ·                             |
| Height (mm):                  |                               |
| Width (mm):                   |                               |
| Depth (mm):                   |                               |
| Length (mm):                  |                               |
| Gross Weight (kg):            |                               |
| Barcode:                      | 5056211806899                 |
| <b>Product Details</b>        |                               |
| Country of Origin:            | China                         |
| Fitting Instruction:          | No                            |
| CE & UKCA:                    | Yes                           |
| Profile Material:             | Aluminium                     |
| Profile Finish:               | Matt Black                    |
| Adjustments (mm):             | 735mm - 753mm                 |
| Entry Width (mm):             | N/A                           |
| Swing In Dim (mm):            | N/A                           |
| Swing Out Dim (mm):           | N/A                           |
| Radius (mm):                  | Not Applicable                |
| Glass Thickness (mm):         | 8                             |
| Easy Fit:                     | No                            |
| Easy Clean:                   | Yes                           |
| Handle Style:                 | Not Applicable                |
| Handle Material:              | Not Applicable                |
| Enclosure Design:             | Frameless                     |
| Wheel Type:                   | Not Applicable                |
| Support Bar Included:         | Support Bar Included          |
| Extras:                       | None                          |