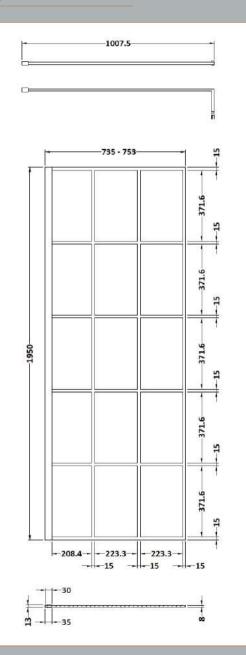

## ROXOR

Sales Code: BFCP076 Description: Frame 760 Screen With Ceiling Posts

**Packaging Details** 

Barcode: 5056211852186

Sales Code: WRSF076 Description: Framed Wetroom Screen 760X1950x8mm

| Product Dimensions            |                               |
|-------------------------------|-------------------------------|
| Height (mm):                  | 1950                          |
| Width (mm):                   | 760                           |
| Depth (mm):                   | 14                            |
| Nett Weight (kg):             | 34.2                          |
| Packaging Dimensions          |                               |
| Height (mm):                  | 65                            |
| Width (mm):                   | 810                           |
| Length (mm):                  | 2010                          |
| Gross Weight (kg):            | 34.2                          |
| Packaging Data                |                               |
| Box Colour:                   | Brown Cardboard Box - Printed |
| Box Qty:                      | 1                             |
| Label Size:                   | X                             |
| Label Colour:                 | Not Applicable                |
| Label Qty:                    | 0                             |
| Outer Box Dimensions (If App) | ·                             |
| Height (mm):                  |                               |
| Width (mm):                   |                               |
| Depth (mm):                   |                               |
| Length (mm):                  |                               |
| Gross Weight (kg):            |                               |
| Barcode:                      | 5056211806899                 |
| <b>Product Details</b>        |                               |
| Country of Origin:            | China                         |
| Fitting Instruction:          | No                            |
| CE & UKCA:                    | Yes                           |
| Profile Material:             | Aluminium                     |
| Profile Finish:               | Matt Black                    |
| Adjustments (mm):             | 735mm - 753mm                 |
| Entry Width (mm):             | N/A                           |
| Swing In Dim (mm):            | N/A                           |
| Swing Out Dim (mm):           | N/A                           |
| Radius (mm):                  | Not Applicable                |
| Glass Thickness (mm):         | 8                             |
| Easy Fit:                     | No                            |
| Easy Clean:                   | Yes                           |
| Handle Style:                 | Not Applicable                |
| Handle Material:              | Not Applicable                |
| Enclosure Design:             | Frameless                     |
| Wheel Type:                   | Not Applicable                |
| Support Bar Included:         | Support Bar Included          |
| Extras:                       | None                          |