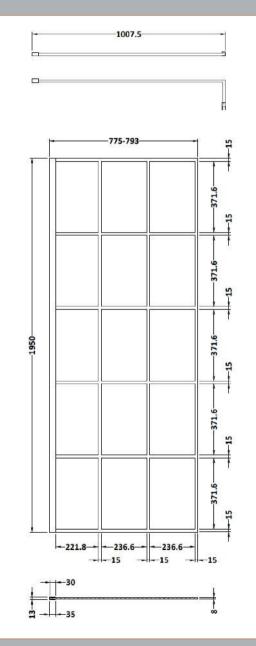

## ENCLOSURES

Sales Code: WRSF080

**Description:** Framed Wetroom Screen 800X1950x8mm

| Product Dimensions         |                               |
|----------------------------|-------------------------------|
| Height (mm):               | 1950                          |
| Width (mm):                | 800                           |
| Depth (mm):                | 14                            |
| Nett Weight (kg):          | 35.9                          |
| Packaging Dimensions       |                               |
| Height (mm):               | 65                            |
| Width (mm):                | 850                           |
| Length (mm):               | 2010                          |
| Gross Weight (kg):         | 35.9                          |
| Packaging Data             |                               |
| Box Colour:                | Brown Cardboard Box - Printed |
| Box Qty:                   | 1                             |
| Label Size:                | Х                             |
| Label Colour:              | Not Applicable                |
| Label Qty:                 | 0                             |
| Outer Box Dimensions (If A | Applicable)                   |
| Height (mm):               | ··                            |
| Width (mm):                |                               |
| Depth (mm):                |                               |
| Length (mm):               |                               |
| Gross Weight (kg):         |                               |
| Barcode:                   | 5056211806905                 |
| Product Details            |                               |
| Country of Origin:         | China                         |
| Fitting Instruction:       | No                            |
| CE & UKCA:                 | Yes                           |
| Profile Material:          | Aluminium                     |
| Profile Finish:            | Matt Black                    |
| Adjustments (mm):          | 775mm - 793mm                 |
| Entry Width (mm):          | N/A                           |
| Swing In Dim (mm):         | N/A                           |
| Swing Out Dim (mm):        | N/A                           |
| Radius (mm):               | Not Applicable                |
| Glass Thickness (mm):      | 8                             |
| Easy Fit:                  | No                            |
| Easy Clean:                | Yes                           |
| Handle Style:              | Not Applicable                |
| Handle Material:           | Not Applicable                |
| Enclosure Design:          | Frameless                     |
| Wheel Type:                | Not Applicable                |
| Support Bar Included:      | Support Bar Included          |
| Extras:                    | None                          |