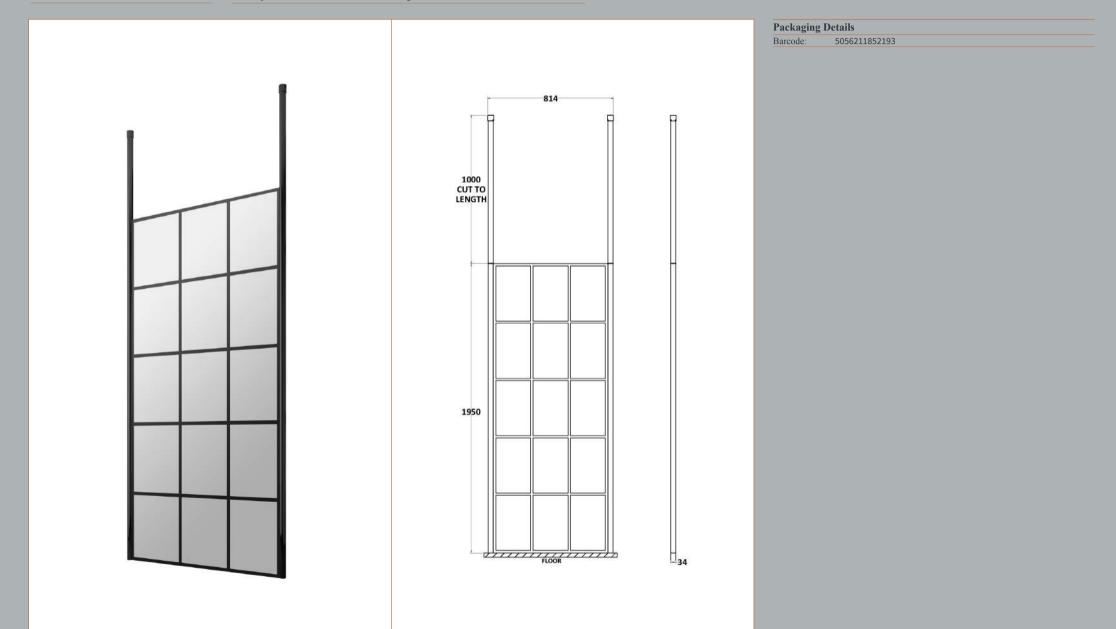

## TECHNICAL DATA SHEET

Sales Code: BFCP080

**Description:** Frame 800 Screen With Ceiling Posts