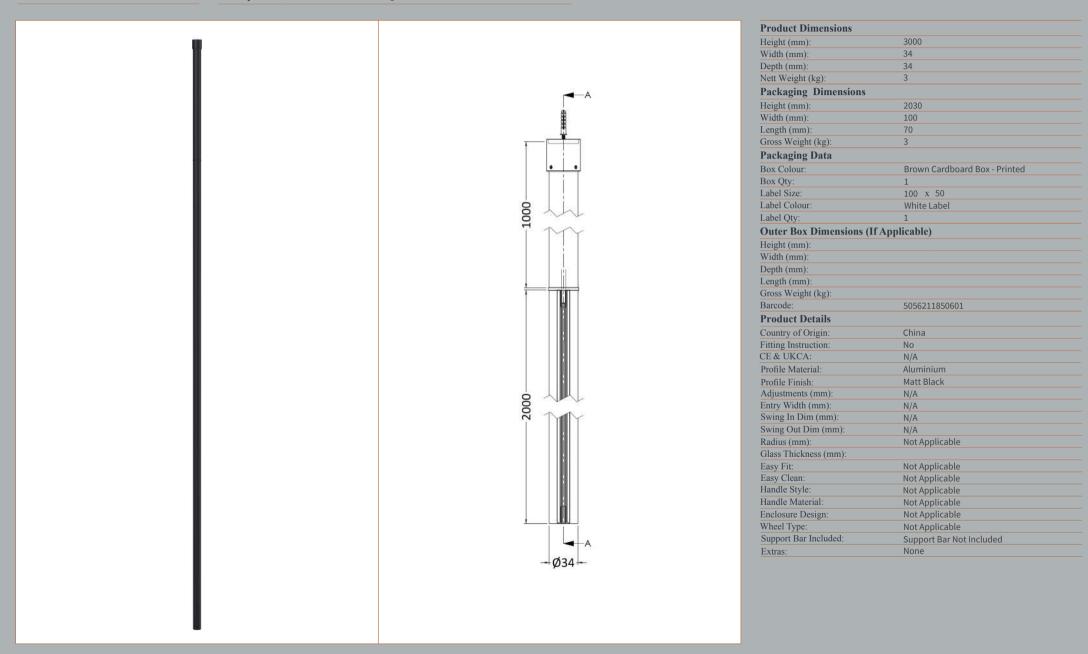

ROXOR

Sales Code: WRSF006

**Description:** 2/1M Wetroom Screen Ceiling Post Black