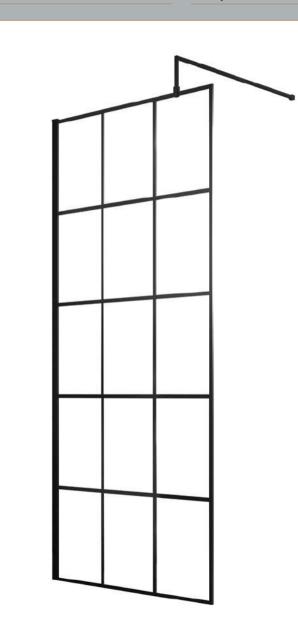

## ENCLOSURES

Sales Code: WRSF080

**Description:** Framed Wetroom Screen 800X1950x8mm

| Product Dimensions         |                               |
|----------------------------|-------------------------------|
| Height (mm):               | 1950                          |
| Width (mm):                | 800                           |
| Depth (mm):                | 14                            |
| Nett Weight (kg):          | 35.9                          |
| Packaging Dimensions       |                               |
| Height (mm):               | 65                            |
| Width (mm):                | 850                           |
| Length (mm):               | 2010                          |
| Gross Weight (kg):         | 35.9                          |
| Packaging Data             |                               |
| Box Colour:                | Brown Cardboard Box - Printed |
| Box Qty:                   | 1                             |
| Label Size:                | Х                             |
| Label Colour:              | Not Applicable                |
| Label Qty:                 | 0                             |
| Outer Box Dimensions (If A | Applicable)                   |
| Height (mm):               | ··                            |
| Width (mm):                |                               |
| Depth (mm):                |                               |
| Length (mm):               |                               |
| Gross Weight (kg):         |                               |
| Barcode:                   | 5056211806905                 |
| Product Details            |                               |
| Country of Origin:         | China                         |
| Fitting Instruction:       | No                            |
| CE & UKCA:                 | Yes                           |
| Profile Material:          | Aluminium                     |
| Profile Finish:            | Matt Black                    |
| Adjustments (mm):          | 775mm - 793mm                 |
| Entry Width (mm):          | N/A                           |
| Swing In Dim (mm):         | N/A                           |
| Swing Out Dim (mm):        | N/A                           |
| Radius (mm):               | Not Applicable                |
| Glass Thickness (mm):      | 8                             |
| Easy Fit:                  | No                            |
| Easy Clean:                | Yes                           |
| Handle Style:              | Not Applicable                |
| Handle Material:           | Not Applicable                |
| Enclosure Design:          | Frameless                     |
| Wheel Type:                | Not Applicable                |
| Support Bar Included:      | Support Bar Included          |
| Extras:                    | None                          |