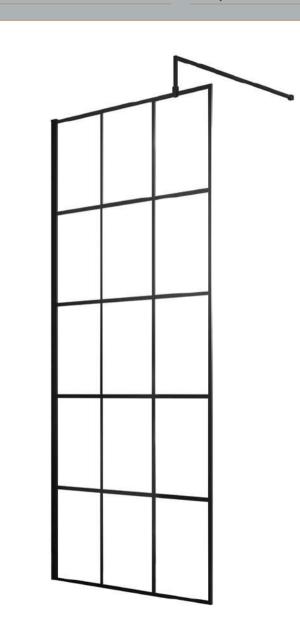

## ENCLOSURES

Sales Code: WRSF090

**Description:** Framed Wetroom Screen 900X1950x8mm

| Product Dimensions       |                               |
|--------------------------|-------------------------------|
| Height (mm):             | 1950                          |
| Width (mm):              | 900                           |
| Depth (mm):              | 14                            |
| Nett Weight (kg):        | 40.3                          |
| Packaging Dimensions     |                               |
| Height (mm):             | 65                            |
| Width (mm):              | 950                           |
| Length (mm):             | 2010                          |
| Gross Weight (kg):       | 40.3                          |
| Packaging Data           |                               |
| Box Colour:              | Brown Cardboard Box - Printed |
| Box Qty:                 | 1                             |
| Label Size:              | X                             |
| Label Colour:            | Not Applicable                |
| Label Qty:               | 0                             |
| Outer Box Dimensions (If | Applicable)                   |
| Height (mm):             |                               |
| Width (mm):              |                               |
| Depth (mm):              |                               |
| Length (mm):             |                               |
| Gross Weight (kg):       |                               |
| Barcode:                 | 5056211806912                 |
| Product Details          |                               |
| Country of Origin:       | China                         |
| Fitting Instruction:     | No                            |
| CE & UKCA:               | Yes                           |
| Profile Material:        | Aluminium                     |
| Profile Finish:          | Matt Black                    |
| Adjustments (mm):        | 875mm - 893mm                 |
| Entry Width (mm):        | N/A                           |
| Swing In Dim (mm):       | N/A                           |
| Swing Out Dim (mm):      | N/A                           |
| Radius (mm):             | Not Applicable                |
| Glass Thickness (mm):    | 8                             |
| Easy Fit:                | No                            |
| Easy Clean:              | Yes                           |
| Handle Style:            | Not Applicable                |
| Handle Material:         | Not Applicable                |
| Enclosure Design:        | Frameless                     |
| Wheel Type:              | Not Applicable                |
| Support Bar Included:    | Support Bar Included          |
| Extras:                  | None                          |