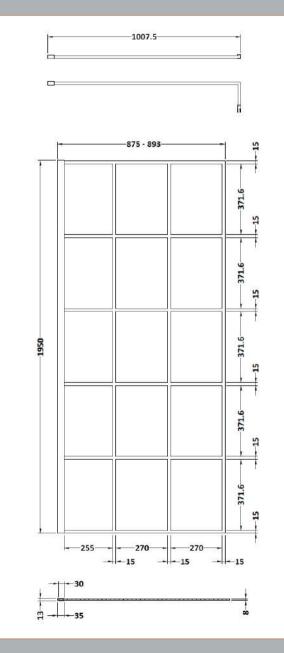

## ENCLOSURES

Sales Code: WRSF090

**Description:** Framed Wetroom Screen 900X1950x8mm

| Product Dimensions       |                               |
|--------------------------|-------------------------------|
| Height (mm):             | 1950                          |
| Width (mm):              | 900                           |
| Depth (mm):              | 14                            |
| Nett Weight (kg):        | 40.3                          |
| Packaging Dimensions     |                               |
| Height (mm):             | 65                            |
| Width (mm):              | 950                           |
| Length (mm):             | 2010                          |
| Gross Weight (kg):       | 40.3                          |
| Packaging Data           |                               |
| Box Colour:              | Brown Cardboard Box - Printed |
| Box Qty:                 | 1                             |
| Label Size:              | X                             |
| Label Colour:            | Not Applicable                |
| Label Qty:               | 0                             |
| Outer Box Dimensions (If | Applicable)                   |
| Height (mm):             |                               |
| Width (mm):              |                               |
| Depth (mm):              |                               |
| Length (mm):             |                               |
| Gross Weight (kg):       |                               |
| Barcode:                 | 5056211806912                 |
| Product Details          |                               |
| Country of Origin:       | China                         |
| Fitting Instruction:     | No                            |
| CE & UKCA:               | Yes                           |
| Profile Material:        | Aluminium                     |
| Profile Finish:          | Matt Black                    |
| Adjustments (mm):        | 875mm - 893mm                 |
| Entry Width (mm):        | N/A                           |
| Swing In Dim (mm):       | N/A                           |
| Swing Out Dim (mm):      | N/A                           |
| Radius (mm):             | Not Applicable                |
| Glass Thickness (mm):    | 8                             |
| Easy Fit:                | No                            |
| Easy Clean:              | Yes                           |
| Handle Style:            | Not Applicable                |
| Handle Material:         | Not Applicable                |
| Enclosure Design:        | Frameless                     |
| Wheel Type:              | Not Applicable                |
| Support Bar Included:    | Support Bar Included          |
| Extras:                  | None                          |