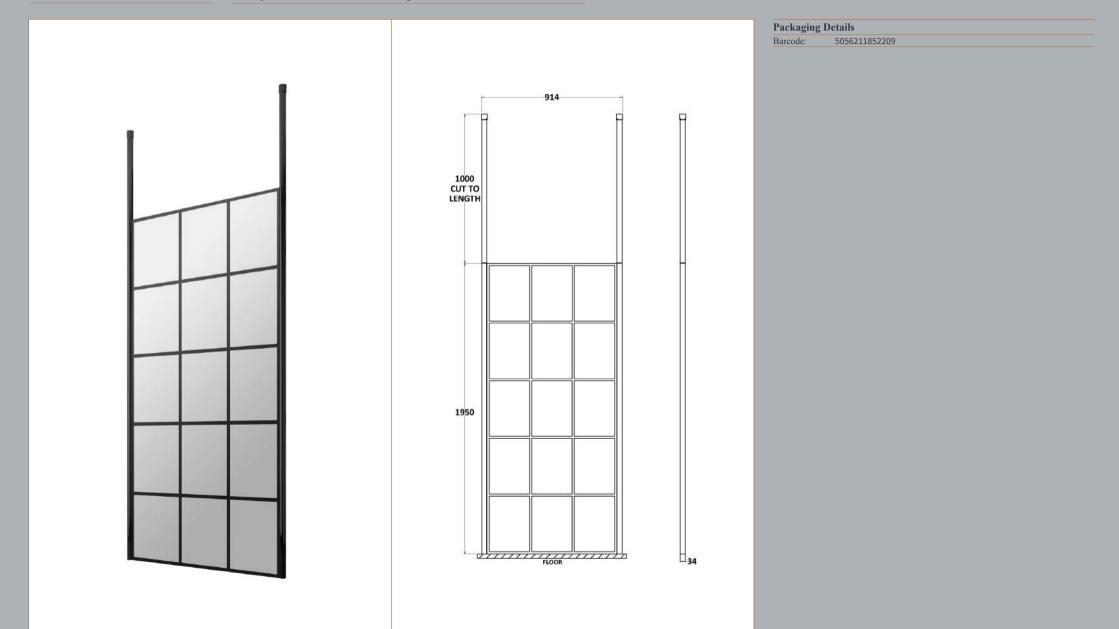

## ENCLOSURES

Sales Code: WRSF090

**Description:** Framed Wetroom Screen 900X1950x8mm

| Product Dimensions       |                               |
|--------------------------|-------------------------------|
| Height (mm):             | 1950                          |
| Width (mm):              | 900                           |
| Depth (mm):              | 14                            |
| Nett Weight (kg):        | 40.3                          |
| Packaging Dimensions     |                               |
| Height (mm):             | 65                            |
| Width (mm):              | 950                           |
| Length (mm):             | 2010                          |
| Gross Weight (kg):       | 40.3                          |
| Packaging Data           |                               |
| Box Colour:              | Brown Cardboard Box - Printed |
| Box Qty:                 | 1                             |
| Label Size:              | X                             |
| Label Colour:            | Not Applicable                |
| Label Qty:               | 0                             |
| Outer Box Dimensions (If | Applicable)                   |
| Height (mm):             |                               |
| Width (mm):              |                               |
| Depth (mm):              |                               |
| Length (mm):             |                               |
| Gross Weight (kg):       |                               |
| Barcode:                 | 5056211806912                 |
| Product Details          |                               |
| Country of Origin:       | China                         |
| Fitting Instruction:     | No                            |
| CE & UKCA:               | Yes                           |
| Profile Material:        | Aluminium                     |
| Profile Finish:          | Matt Black                    |
| Adjustments (mm):        | 875mm - 893mm                 |
| Entry Width (mm):        | N/A                           |
| Swing In Dim (mm):       | N/A                           |
| Swing Out Dim (mm):      | N/A                           |
| Radius (mm):             | Not Applicable                |
| Glass Thickness (mm):    | 8                             |
| Easy Fit:                | No                            |
| Easy Clean:              | Yes                           |
| Handle Style:            | Not Applicable                |
| Handle Material:         | Not Applicable                |
| Enclosure Design:        | Frameless                     |
| Wheel Type:              | Not Applicable                |
| Support Bar Included:    | Support Bar Included          |
| Extras:                  | None                          |