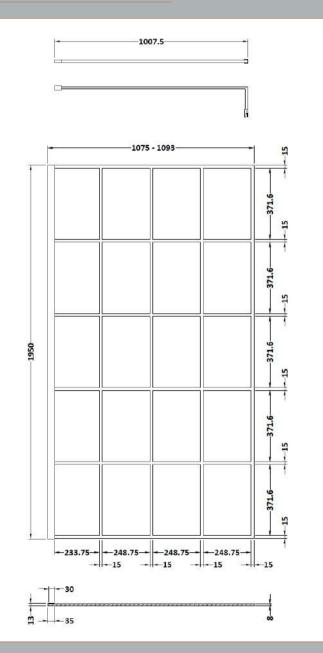

## ROXOR

Sales Code: BFCP11 Description: Frame 1100 Screen With Ceiling Posts

**Packaging Details** 

Barcode: 5056211852223

Sales Code: WRSF11 Description: Framed Wetroom Screen 1100X1950x8mm

| <b>Product Dimensions</b>            |                               |
|--------------------------------------|-------------------------------|
| Height (mm):                         | 1950                          |
| Width (mm):                          | 1100                          |
| Depth (mm):                          | 14                            |
| Nett Weight (kg):                    | 48.8                          |
| Packaging Dimensions                 |                               |
| Height (mm):                         | 65                            |
| Width (mm):                          | 1150                          |
| Length (mm):                         | 2010                          |
| Gross Weight (kg):                   | 48.8                          |
| Packaging Data                       |                               |
| Box Colour:                          | Brown Cardboard Box - Printed |
| Box Qty:                             | 1                             |
| Label Size:                          | X                             |
| Label Colour:                        | Not Applicable                |
| Label Qty:                           | 0                             |
| Outer Box Dimensions (If Applicable) |                               |
| Height (mm):                         |                               |
| Width (mm):                          |                               |
| Depth (mm):                          |                               |
| Length (mm):                         |                               |
| Gross Weight (kg):                   |                               |
| Barcode:                             | 5056211806936                 |
| <b>Product Details</b>               |                               |
| Country of Origin:                   | China                         |
| Fitting Instruction:                 | No                            |
| CE & UKCA:                           | Yes                           |
| Profile Material:                    | Aluminium                     |
| Profile Finish:                      | Matt Black                    |
| Adjustments (mm):                    | 980mm - 1100mm                |
| Entry Width (mm):                    | N/A                           |
| Swing In Dim (mm):                   | N/A                           |
| Swing Out Dim (mm):                  | N/A                           |
| Radius (mm):                         | Not Applicable                |
| Glass Thickness (mm):                | 8                             |
| Easy Fit:                            | No                            |
| Easy Clean:                          | Yes                           |
| Handle Style:                        | Not Applicable                |
| Handle Material:                     | Not Applicable                |
| Enclosure Design:                    | Frameless                     |
| Wheel Type:                          | Not Applicable                |
| Support Bar Included:                | Support Bar Included          |
| Extras:                              | None                          |