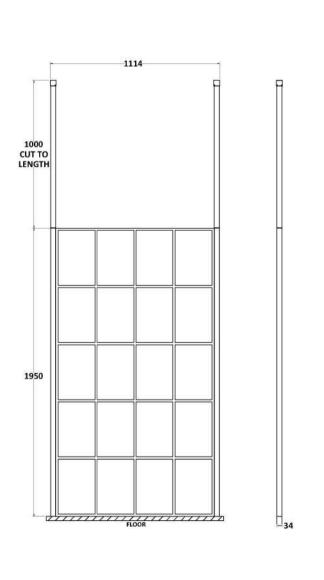

## ROXOR

Sales Code: BFCP11 Description: Frame 1100 Screen With Ceiling Posts

**Packaging Details** 

Barcode: 5056211852223

Sales Code: WRSF11 Description: Framed Wetroom Screen 1100X1950x8mm

| <b>Product Dimensions</b>            |                               |
|--------------------------------------|-------------------------------|
| Height (mm):                         | 1950                          |
| Width (mm):                          | 1100                          |
| Depth (mm):                          | 14                            |
| Nett Weight (kg):                    | 48.8                          |
| Packaging Dimensions                 |                               |
| Height (mm):                         | 65                            |
| Width (mm):                          | 1150                          |
| Length (mm):                         | 2010                          |
| Gross Weight (kg):                   | 48.8                          |
| Packaging Data                       |                               |
| Box Colour:                          | Brown Cardboard Box - Printed |
| Box Qty:                             | 1                             |
| Label Size:                          | X                             |
| Label Colour:                        | Not Applicable                |
| Label Qty:                           | 0                             |
| Outer Box Dimensions (If Applicable) |                               |
| Height (mm):                         |                               |
| Width (mm):                          |                               |
| Depth (mm):                          |                               |
| Length (mm):                         |                               |
| Gross Weight (kg):                   |                               |
| Barcode:                             | 5056211806936                 |
| <b>Product Details</b>               |                               |
| Country of Origin:                   | China                         |
| Fitting Instruction:                 | No                            |
| CE & UKCA:                           | Yes                           |
| Profile Material:                    | Aluminium                     |
| Profile Finish:                      | Matt Black                    |
| Adjustments (mm):                    | 980mm - 1100mm                |
| Entry Width (mm):                    | N/A                           |
| Swing In Dim (mm):                   | N/A                           |
| Swing Out Dim (mm):                  | N/A                           |
| Radius (mm):                         | Not Applicable                |
| Glass Thickness (mm):                | 8                             |
| Easy Fit:                            | No                            |
| Easy Clean:                          | Yes                           |
| Handle Style:                        | Not Applicable                |
| Handle Material:                     | Not Applicable                |
| Enclosure Design:                    | Frameless                     |
| Wheel Type:                          | Not Applicable                |
| Support Bar Included:                | Support Bar Included          |
| Extras:                              | None                          |