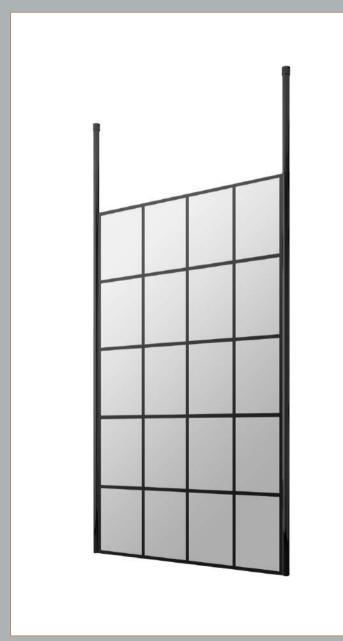

## ROXOR

Sales Code: BFCP11 Description: Frame 1100 Screen With Ceiling Posts

**Packaging Details** 

Barcode: 5056211852223

Sales Code: WRSF11 Description: Framed Wetroom Screen 1100X1950x8mm

| <b>Product Dimensions</b>            |                               |
|--------------------------------------|-------------------------------|
| Height (mm):                         | 1950                          |
| Width (mm):                          | 1100                          |
| Depth (mm):                          | 14                            |
| Nett Weight (kg):                    | 48.8                          |
| Packaging Dimensions                 |                               |
| Height (mm):                         | 65                            |
| Width (mm):                          | 1150                          |
| Length (mm):                         | 2010                          |
| Gross Weight (kg):                   | 48.8                          |
| Packaging Data                       |                               |
| Box Colour:                          | Brown Cardboard Box - Printed |
| Box Qty:                             | 1                             |
| Label Size:                          | X                             |
| Label Colour:                        | Not Applicable                |
| Label Qty:                           | 0                             |
| Outer Box Dimensions (If Applicable) |                               |
| Height (mm):                         |                               |
| Width (mm):                          |                               |
| Depth (mm):                          |                               |
| Length (mm):                         |                               |
| Gross Weight (kg):                   |                               |
| Barcode:                             | 5056211806936                 |
| <b>Product Details</b>               |                               |
| Country of Origin:                   | China                         |
| Fitting Instruction:                 | No                            |
| CE & UKCA:                           | Yes                           |
| Profile Material:                    | Aluminium                     |
| Profile Finish:                      | Matt Black                    |
| Adjustments (mm):                    | 980mm - 1100mm                |
| Entry Width (mm):                    | N/A                           |
| Swing In Dim (mm):                   | N/A                           |
| Swing Out Dim (mm):                  | N/A                           |
| Radius (mm):                         | Not Applicable                |
| Glass Thickness (mm):                | 8                             |
| Easy Fit:                            | No                            |
| Easy Clean:                          | Yes                           |
| Handle Style:                        | Not Applicable                |
| Handle Material:                     | Not Applicable                |
| Enclosure Design:                    | Frameless                     |
| Wheel Type:                          | Not Applicable                |
| Support Bar Included:                | Support Bar Included          |
| Extras:                              | None                          |