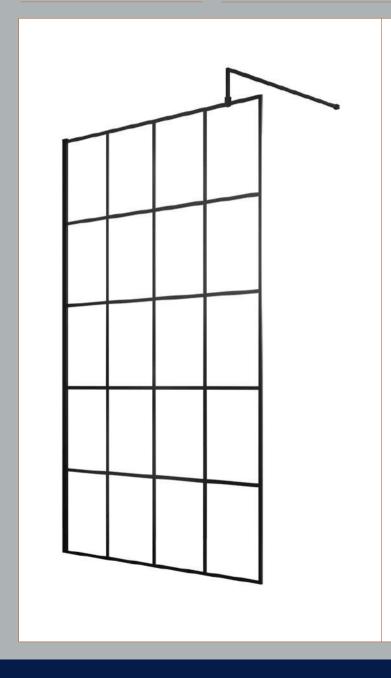

## ROXOR

Sales Code: BFCP11 Description: Frame 1100 Screen With Ceiling Posts

**Packaging Details** 

Barcode: 5056211852223

Sales Code: WRSF11 Description: Framed Wetroom Screen 1100X1950x8mm

| <b>Product Dimensions</b>            |                               |
|--------------------------------------|-------------------------------|
| Height (mm):                         | 1950                          |
| Width (mm):                          | 1100                          |
| Depth (mm):                          | 14                            |
| Nett Weight (kg):                    | 48.8                          |
| Packaging Dimensions                 |                               |
| Height (mm):                         | 65                            |
| Width (mm):                          | 1150                          |
| Length (mm):                         | 2010                          |
| Gross Weight (kg):                   | 48.8                          |
| Packaging Data                       |                               |
| Box Colour:                          | Brown Cardboard Box - Printed |
| Box Qty:                             | 1                             |
| Label Size:                          | X                             |
| Label Colour:                        | Not Applicable                |
| Label Qty:                           | 0                             |
| Outer Box Dimensions (If Applicable) |                               |
| Height (mm):                         |                               |
| Width (mm):                          |                               |
| Depth (mm):                          |                               |
| Length (mm):                         |                               |
| Gross Weight (kg):                   |                               |
| Barcode:                             | 5056211806936                 |
| <b>Product Details</b>               |                               |
| Country of Origin:                   | China                         |
| Fitting Instruction:                 | No                            |
| CE & UKCA:                           | Yes                           |
| Profile Material:                    | Aluminium                     |
| Profile Finish:                      | Matt Black                    |
| Adjustments (mm):                    | 980mm - 1100mm                |
| Entry Width (mm):                    | N/A                           |
| Swing In Dim (mm):                   | N/A                           |
| Swing Out Dim (mm):                  | N/A                           |
| Radius (mm):                         | Not Applicable                |
| Glass Thickness (mm):                | 8                             |
| Easy Fit:                            | No                            |
| Easy Clean:                          | Yes                           |
| Handle Style:                        | Not Applicable                |
| Handle Material:                     | Not Applicable                |
| Enclosure Design:                    | Frameless                     |
| Wheel Type:                          | Not Applicable                |
| Support Bar Included:                | Support Bar Included          |
| Extras:                              | None                          |