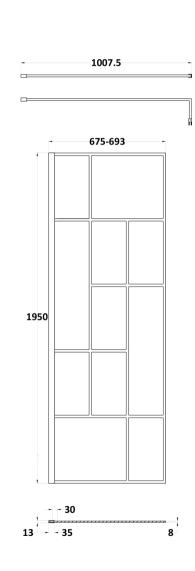

## ENCLOSURES

Sales Code: WRSFB070

**Description:** ABStract Wetroom Screen 700X1950x8

| Product Dimensions      |                               |
|-------------------------|-------------------------------|
| Height (mm):            | 1950                          |
| Width (mm):             | 693                           |
| Depth (mm):             | 14                            |
| Nett Weight (kg):       | 30.6                          |
| Packaging Dimensions    |                               |
| Height (mm):            | 60                            |
| Width (mm):             | 750                           |
| Length (mm):            | 2070                          |
| Gross Weight (kg):      | 31.1                          |
| Packaging Data          |                               |
| Box Colour:             | Brown Cardboard Box - Printed |
| Box Qty:                | 1                             |
| Label Size:             | Х                             |
| Label Colour:           | Not Applicable                |
| Label Qty:              | 0                             |
| Outer Box Dimensions (I | f Applicable)                 |
| Height (mm):            |                               |
| Width (mm):             |                               |
| Depth (mm):             |                               |
| Length (mm):            |                               |
| Gross Weight (kg):      |                               |
| Barcode:                | 5056462614113                 |
| Product Details         |                               |
| Country of Origin:      | China                         |
| Fitting Instruction:    | No                            |
| CE Approval:            | Yes                           |
| Profile Material:       | Aluminium                     |
| Profile Finish:         | Matt Black                    |
| Adjustments (mm):       | 675mm-693mm                   |
| Entry Width (mm):       | N/A                           |
| Swing In Dim (mm):      | N/A                           |
| Swing Out Dim (mm):     | N/A                           |
| Radius (mm):            | Not Applicable                |
| Glass Thickness (mm):   | 8                             |
| Easy Fit:               | No                            |
| Easy Clean:             | No                            |
| Handle Style:           | Not Applicable                |
| Handle Material:        | Not Applicable                |
| Enclosure Design:       | Frameless                     |
| Wheel Type:             | Not Applicable                |
| Support Bar Included:   | Support Bar Included          |
| Extras:                 | None                          |