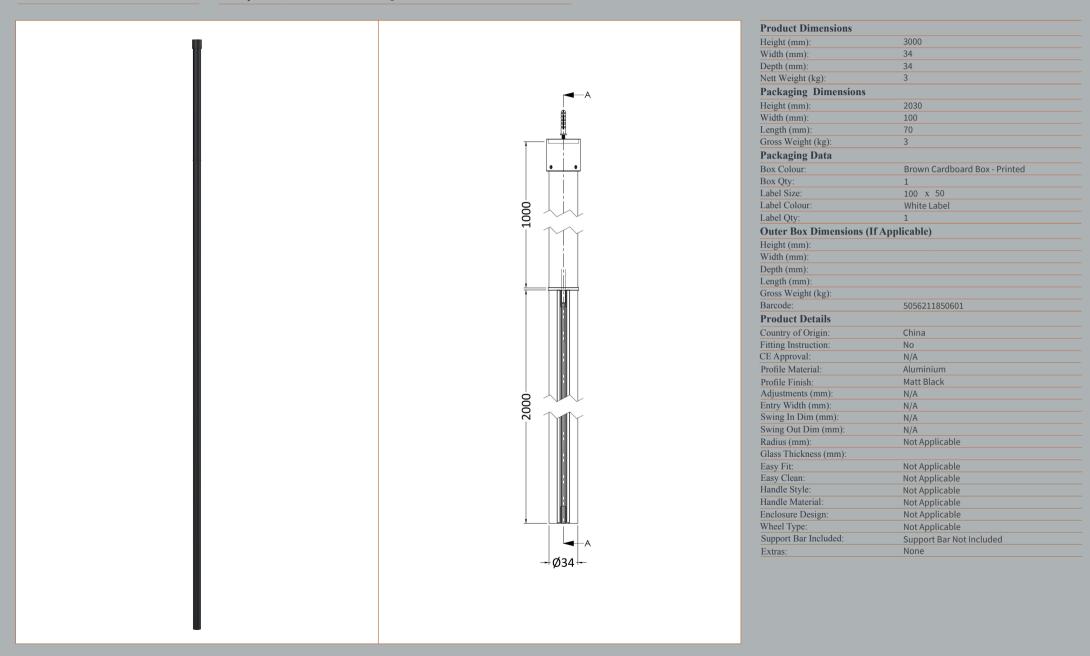

ROXOR

Sales Code: WRSF006

**Description:** 2/1M Wetroom Screen Ceiling Post Black