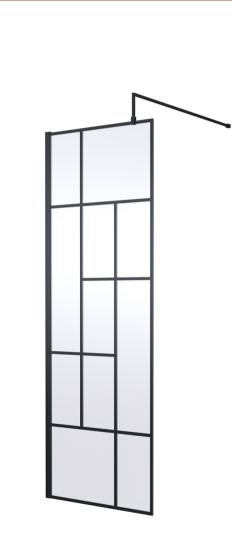

## ENCLOSURES

Sales Code: WRSFB070

**Description:** ABStract Wetroom Screen 700X1950x8

| Product Dimensions      |                               |
|-------------------------|-------------------------------|
| Height (mm):            | 1950                          |
| Width (mm):             | 693                           |
| Depth (mm):             | 14                            |
| Nett Weight (kg):       | 30.6                          |
| Packaging Dimensions    |                               |
| Height (mm):            | 60                            |
| Width (mm):             | 750                           |
| Length (mm):            | 2070                          |
| Gross Weight (kg):      | 31.1                          |
| Packaging Data          |                               |
| Box Colour:             | Brown Cardboard Box - Printed |
| Box Qty:                | 1                             |
| Label Size:             | Х                             |
| Label Colour:           | Not Applicable                |
| Label Qty:              | 0                             |
| Outer Box Dimensions (I | f Applicable)                 |
| Height (mm):            |                               |
| Width (mm):             |                               |
| Depth (mm):             |                               |
| Length (mm):            |                               |
| Gross Weight (kg):      |                               |
| Barcode:                | 5056462614113                 |
| Product Details         |                               |
| Country of Origin:      | China                         |
| Fitting Instruction:    | No                            |
| CE Approval:            | Yes                           |
| Profile Material:       | Aluminium                     |
| Profile Finish:         | Matt Black                    |
| Adjustments (mm):       | 675mm-693mm                   |
| Entry Width (mm):       | N/A                           |
| Swing In Dim (mm):      | N/A                           |
| Swing Out Dim (mm):     | N/A                           |
| Radius (mm):            | Not Applicable                |
| Glass Thickness (mm):   | 8                             |
| Easy Fit:               | No                            |
| Easy Clean:             | No                            |
| Handle Style:           | Not Applicable                |
| Handle Material:        | Not Applicable                |
| Enclosure Design:       | Frameless                     |
| Wheel Type:             | Not Applicable                |
| Support Bar Included:   | Support Bar Included          |
| Extras:                 | None                          |