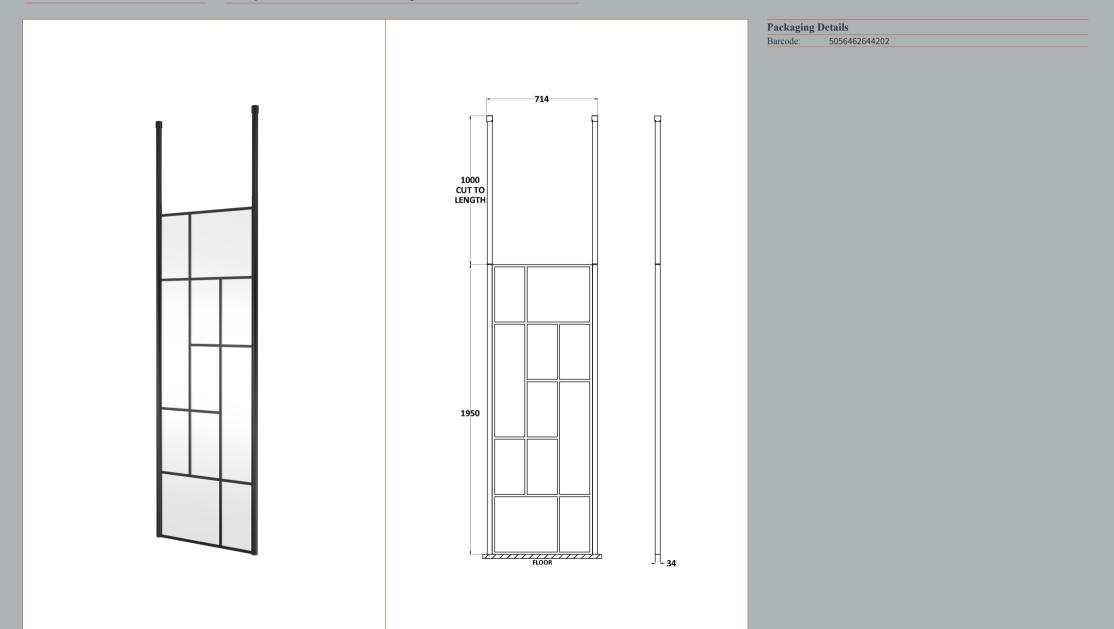

## ENCLOSURES

Sales Code: WRSFB070

**Description:** ABStract Wetroom Screen 700X1950x8

| Product Dimensions      |                               |
|-------------------------|-------------------------------|
| Height (mm):            | 1950                          |
| Width (mm):             | 693                           |
| Depth (mm):             | 14                            |
| Nett Weight (kg):       | 30.6                          |
| Packaging Dimensions    |                               |
| Height (mm):            | 60                            |
| Width (mm):             | 750                           |
| Length (mm):            | 2070                          |
| Gross Weight (kg):      | 31.1                          |
| Packaging Data          |                               |
| Box Colour:             | Brown Cardboard Box - Printed |
| Box Qty:                | 1                             |
| Label Size:             | Х                             |
| Label Colour:           | Not Applicable                |
| Label Qty:              | 0                             |
| Outer Box Dimensions (I | f Applicable)                 |
| Height (mm):            |                               |
| Width (mm):             |                               |
| Depth (mm):             |                               |
| Length (mm):            |                               |
| Gross Weight (kg):      |                               |
| Barcode:                | 5056462614113                 |
| Product Details         |                               |
| Country of Origin:      | China                         |
| Fitting Instruction:    | No                            |
| CE Approval:            | Yes                           |
| Profile Material:       | Aluminium                     |
| Profile Finish:         | Matt Black                    |
| Adjustments (mm):       | 675mm-693mm                   |
| Entry Width (mm):       | N/A                           |
| Swing In Dim (mm):      | N/A                           |
| Swing Out Dim (mm):     | N/A                           |
| Radius (mm):            | Not Applicable                |
| Glass Thickness (mm):   | 8                             |
| Easy Fit:               | No                            |
| Easy Clean:             | No                            |
| Handle Style:           | Not Applicable                |
| Handle Material:        | Not Applicable                |
| Enclosure Design:       | Frameless                     |
| Wheel Type:             | Not Applicable                |
| Support Bar Included:   | Support Bar Included          |
| Extras:                 | None                          |