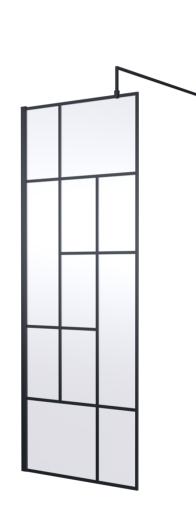

## ENCLOSURES

Sales Code: WRSFB076

**Description:** ABStract Wetroom Screen 760X1950x8

| Product Dimensions       |                               |
|--------------------------|-------------------------------|
| Height (mm):             | 1950                          |
| Width (mm):              | 753                           |
| Depth (mm):              | 14                            |
| Nett Weight (kg):        | 33.7                          |
| Packaging Dimensions     |                               |
| Height (mm):             | 60                            |
| Width (mm):              | 810                           |
| Length (mm):             | 2070                          |
| Gross Weight (kg):       | 34.2                          |
| Packaging Data           |                               |
| Box Colour:              | Brown Cardboard Box - Printed |
| Box Qty:                 | 1                             |
| Label Size:              | Х                             |
| Label Colour:            | Not Applicable                |
| Label Qty:               | 0                             |
| Outer Box Dimensions (If | f Applicable)                 |
| Height (mm):             | ** /                          |
| Width (mm):              |                               |
| Depth (mm):              |                               |
| Length (mm):             |                               |
| Gross Weight (kg):       |                               |
| Barcode:                 | 5056462614120                 |
| Product Details          |                               |
| Country of Origin:       | China                         |
| Fitting Instruction:     | No                            |
| CE Approval:             | Yes                           |
| Profile Material:        | Aluminium                     |
| Profile Finish:          | Matt Black                    |
| Adjustments (mm):        | 735mm-753mm                   |
| Entry Width (mm):        | N/A                           |
| Swing In Dim (mm):       | N/A                           |
| Swing Out Dim (mm):      | N/A                           |
| Radius (mm):             | Not Applicable                |
| Glass Thickness (mm):    | 8                             |
| Easy Fit:                | No                            |
| Easy Clean:              | No                            |
| Handle Style:            | Not Applicable                |
| Handle Material:         | Not Applicable                |
| Enclosure Design:        | Frameless                     |
| Wheel Type:              | Not Applicable                |
| Support Bar Included:    | Support Bar Included          |
| Extras:                  | None                          |