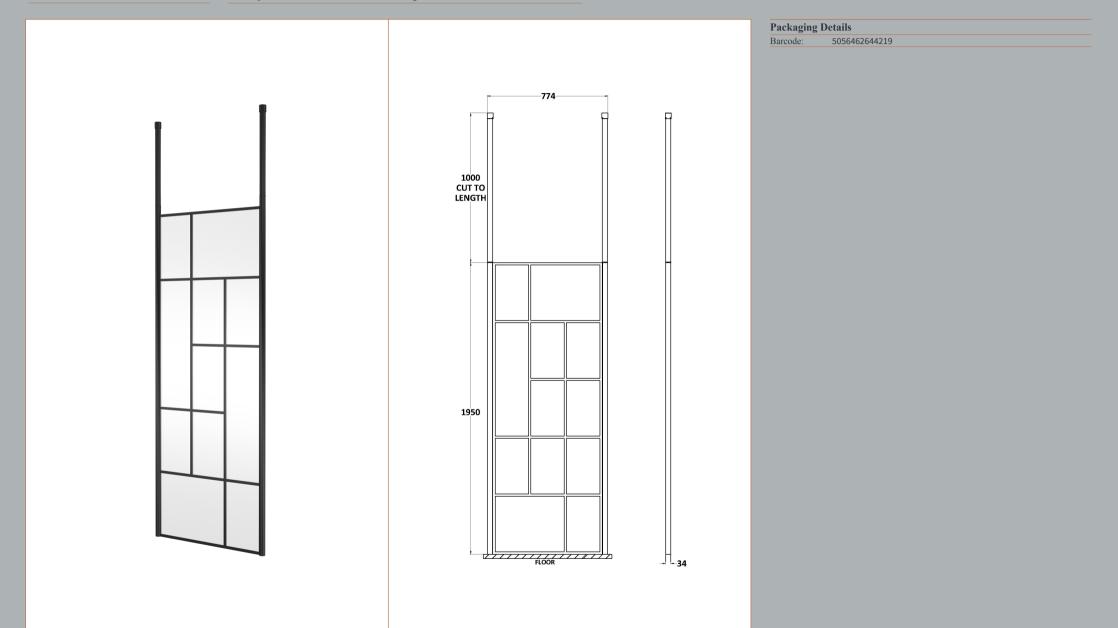

## ENCLOSURES

Sales Code: WRSFB076

**Description:** ABStract Wetroom Screen 760X1950x8

| Product Dimensions       |                               |
|--------------------------|-------------------------------|
| Height (mm):             | 1950                          |
| Width (mm):              | 753                           |
| Depth (mm):              | 14                            |
| Nett Weight (kg):        | 33.7                          |
| Packaging Dimensions     |                               |
| Height (mm):             | 60                            |
| Width (mm):              | 810                           |
| Length (mm):             | 2070                          |
| Gross Weight (kg):       | 34.2                          |
| Packaging Data           |                               |
| Box Colour:              | Brown Cardboard Box - Printed |
| Box Qty:                 | 1                             |
| Label Size:              | Х                             |
| Label Colour:            | Not Applicable                |
| Label Qty:               | 0                             |
| Outer Box Dimensions (If | f Applicable)                 |
| Height (mm):             | ** /                          |
| Width (mm):              |                               |
| Depth (mm):              |                               |
| Length (mm):             |                               |
| Gross Weight (kg):       |                               |
| Barcode:                 | 5056462614120                 |
| Product Details          |                               |
| Country of Origin:       | China                         |
| Fitting Instruction:     | No                            |
| CE Approval:             | Yes                           |
| Profile Material:        | Aluminium                     |
| Profile Finish:          | Matt Black                    |
| Adjustments (mm):        | 735mm-753mm                   |
| Entry Width (mm):        | N/A                           |
| Swing In Dim (mm):       | N/A                           |
| Swing Out Dim (mm):      | N/A                           |
| Radius (mm):             | Not Applicable                |
| Glass Thickness (mm):    | 8                             |
| Easy Fit:                | No                            |
| Easy Clean:              | No                            |
| Handle Style:            | Not Applicable                |
| Handle Material:         | Not Applicable                |
| Enclosure Design:        | Frameless                     |
| Wheel Type:              | Not Applicable                |
| Support Bar Included:    | Support Bar Included          |
| Extras:                  | None                          |