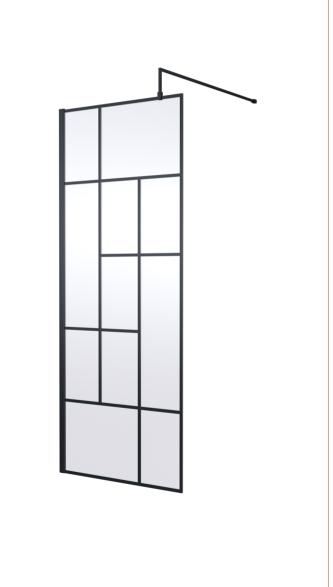

## **Packaging Details**

Barcode: 5056462644226

Sales Code: WRSFB080 Description: ABStract Wetroom Screen 800X1950x8

| Product Dimensions           |                               |
|------------------------------|-------------------------------|
| Height (mm):                 | 1950                          |
| Width (mm):                  | 793                           |
| Depth (mm):                  | 14                            |
| Nett Weight (kg):            | 35.4                          |
| Packaging Dimensions         |                               |
| Height (mm):                 | 60                            |
| Width (mm):                  | 850                           |
| Length (mm):                 | 2070                          |
| Gross Weight (kg):           | 35.9                          |
| Packaging Data               |                               |
| Box Colour:                  | Brown Cardboard Box - Printed |
| Box Colour. Box Oty:         | 1                             |
| Label Size:                  | X                             |
| Label Colour:                | Not Applicable                |
| Label Qty:                   | 0                             |
|                              |                               |
| Outer Box Dimensions (If App | iicabie)                      |
| Height (mm):                 |                               |
| Width (mm):                  |                               |
| Depth (mm):                  |                               |
| Length (mm):                 |                               |
| Gross Weight (kg):           | F0F0462014127                 |
| Barcode:                     | 5056462614137                 |
| Product Details              |                               |
| Country of Origin:           | China                         |
| Fitting Instruction:         | No                            |
| CE Approval:                 | Yes                           |
| Profile Material:            | Aluminium                     |
| Profile Finish:              | Matt Black                    |
| Adjustments (mm):            | 775mm-793mm                   |
| Entry Width (mm):            | N/A                           |
| Swing In Dim (mm):           | N/A                           |
| Swing Out Dim (mm):          | N/A                           |
| Radius (mm):                 | Not Applicable                |
| Glass Thickness (mm):        | 8                             |
| Easy Fit:                    | No                            |
| Easy Clean:                  | No                            |
| Handle Style:                | Not Applicable                |
| Handle Material:             | Not Applicable                |
| Enclosure Design:            | Frameless                     |
| Wheel Type:                  | Not Applicable                |
| Support Bar Included:        | Support Bar Included          |
| Extras:                      | None                          |