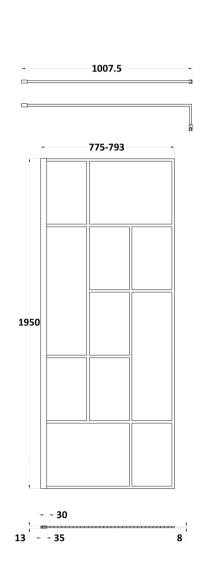

## **Packaging Details**

Barcode: 5056462644226

Sales Code: WRSFB080 Description: ABStract Wetroom Screen 800X1950x8

| Product Dimensions           |                               |
|------------------------------|-------------------------------|
| Height (mm):                 | 1950                          |
| Width (mm):                  | 793                           |
| Depth (mm):                  | 14                            |
| Nett Weight (kg):            | 35.4                          |
| Packaging Dimensions         |                               |
| Height (mm):                 | 60                            |
| Width (mm):                  | 850                           |
| Length (mm):                 | 2070                          |
| Gross Weight (kg):           | 35.9                          |
| Packaging Data               |                               |
| Box Colour:                  | Brown Cardboard Box - Printed |
| Box Colour. Box Oty:         | 1                             |
| Label Size:                  | X                             |
| Label Colour:                | Not Applicable                |
| Label Qty:                   | 0                             |
|                              |                               |
| Outer Box Dimensions (If App | iicabie)                      |
| Height (mm):                 |                               |
| Width (mm):                  |                               |
| Depth (mm):                  |                               |
| Length (mm):                 |                               |
| Gross Weight (kg):           | F0F0462014127                 |
| Barcode:                     | 5056462614137                 |
| Product Details              |                               |
| Country of Origin:           | China                         |
| Fitting Instruction:         | No                            |
| CE Approval:                 | Yes                           |
| Profile Material:            | Aluminium                     |
| Profile Finish:              | Matt Black                    |
| Adjustments (mm):            | 775mm-793mm                   |
| Entry Width (mm):            | N/A                           |
| Swing In Dim (mm):           | N/A                           |
| Swing Out Dim (mm):          | N/A                           |
| Radius (mm):                 | Not Applicable                |
| Glass Thickness (mm):        | 8                             |
| Easy Fit:                    | No                            |
| Easy Clean:                  | No                            |
| Handle Style:                | Not Applicable                |
| Handle Material:             | Not Applicable                |
| Enclosure Design:            | Frameless                     |
| Wheel Type:                  | Not Applicable                |
| Support Bar Included:        | Support Bar Included          |
| Extras:                      | None                          |