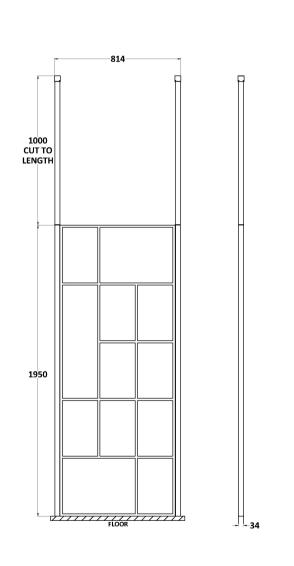

## **Packaging Details**

Barcode: 5056462644226

Sales Code: WRSFB080 Description: ABStract Wetroom Screen 800X1950x8

| Product Dimensions           |                               |
|------------------------------|-------------------------------|
| Height (mm):                 | 1950                          |
| Width (mm):                  | 793                           |
| Depth (mm):                  | 14                            |
| Nett Weight (kg):            | 35.4                          |
| Packaging Dimensions         |                               |
| Height (mm):                 | 60                            |
| Width (mm):                  | 850                           |
| Length (mm):                 | 2070                          |
| Gross Weight (kg):           | 35.9                          |
| Packaging Data               |                               |
| Box Colour:                  | Brown Cardboard Box - Printed |
| Box Colour. Box Oty:         | 1                             |
| Label Size:                  | X                             |
| Label Colour:                | Not Applicable                |
| Label Qty:                   | 0                             |
|                              |                               |
| Outer Box Dimensions (If App | iicabie)                      |
| Height (mm):                 |                               |
| Width (mm):                  |                               |
| Depth (mm):                  |                               |
| Length (mm):                 |                               |
| Gross Weight (kg):           | F0F0462014127                 |
| Barcode:                     | 5056462614137                 |
| Product Details              |                               |
| Country of Origin:           | China                         |
| Fitting Instruction:         | No                            |
| CE Approval:                 | Yes                           |
| Profile Material:            | Aluminium                     |
| Profile Finish:              | Matt Black                    |
| Adjustments (mm):            | 775mm-793mm                   |
| Entry Width (mm):            | N/A                           |
| Swing In Dim (mm):           | N/A                           |
| Swing Out Dim (mm):          | N/A                           |
| Radius (mm):                 | Not Applicable                |
| Glass Thickness (mm):        | 8                             |
| Easy Fit:                    | No                            |
| Easy Clean:                  | No                            |
| Handle Style:                | Not Applicable                |
| Handle Material:             | Not Applicable                |
| Enclosure Design:            | Frameless                     |
| Wheel Type:                  | Not Applicable                |
| Support Bar Included:        | Support Bar Included          |
| Extras:                      | None                          |