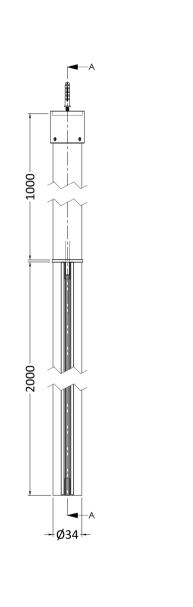

Sales Code: WRSF006 Description: 2/1M Wetroom Screen Ceiling Post Black

| <b>Product Dimensions</b>            |                               |
|--------------------------------------|-------------------------------|
| Height (mm):                         | 3000                          |
| Width (mm):                          | 34                            |
| Depth (mm):                          | 34                            |
| Nett Weight (kg):                    | 3                             |
| Packaging Dimensions                 |                               |
| Height (mm):                         | 2030                          |
| Width (mm):                          | 100                           |
| Length (mm):                         | 70                            |
| Gross Weight (kg):                   | 3                             |
| Packaging Data                       |                               |
| Box Colour:                          | Brown Cardboard Box - Printed |
| Box Qty:                             | 1                             |
| Label Size:                          | 100 x 50                      |
| Label Colour:                        | White Label                   |
| Label Qty:                           | 1                             |
| Outer Box Dimensions (If Applicable) |                               |
| Height (mm):                         |                               |
| Width (mm):                          |                               |
| Depth (mm):                          |                               |
| Length (mm):                         |                               |
| Gross Weight (kg):                   |                               |
| Barcode:                             | 5056211850601                 |
| <b>Product Details</b>               |                               |
| Country of Origin:                   | China                         |
| Fitting Instruction:                 | No                            |
| CE Approval:                         | N/A                           |
| Profile Material:                    | Aluminium                     |
| Profile Finish:                      | Matt Black                    |
| Adjustments (mm):                    | N/A                           |
| Entry Width (mm):                    | N/A                           |
| Swing In Dim (mm):                   | N/A                           |
| Swing Out Dim (mm):                  | N/A                           |
| Radius (mm):                         | Not Applicable                |
| Glass Thickness (mm):                |                               |
| Easy Fit:                            | Not Applicable                |
| Easy Clean:                          | Not Applicable                |
| Handle Style:                        | Not Applicable                |
| Handle Material:                     | Not Applicable                |
| Enclosure Design:                    | Not Applicable                |
| Wheel Type:                          | Not Applicable                |
| Support Bar Included:                | Support Bar Not Included      |
| Extras:                              | None                          |