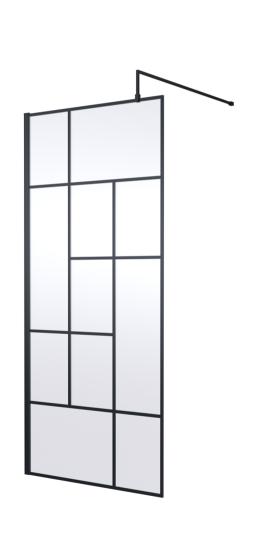

## ROXOR

Sales Code: BFCPB090 Description: ABStract 900 Screen With Ceiling Posts

914 1000 CUT TO LENGTH 1950

**Packaging Details** 

Barcode: 5056462644233

Sales Code: WRSFB090 Description: ABStract Wetroom Screen 900X1950x8

| <b>Product Dimensions</b>         |                               |
|-----------------------------------|-------------------------------|
| Height (mm):                      | 1950                          |
| Width (mm):                       | 893                           |
| Depth (mm):                       | 14                            |
| Nett Weight (kg):                 | 39.8                          |
| Packaging Dimensions              |                               |
| Height (mm):                      | 60                            |
| Width (mm):                       | 950                           |
| Length (mm):                      | 2070                          |
| Gross Weight (kg):                | 40.3                          |
| Packaging Data                    |                               |
| Box Colour:                       | Brown Cardboard Box - Printed |
| Box Qty:                          | 1                             |
| Label Size:                       | Х                             |
| Label Colour:                     | Not Applicable                |
| Label Qty:                        | 0                             |
| <b>Outer Box Dimensions (If A</b> | Applicable)                   |
| Height (mm):                      |                               |
| Width (mm):                       |                               |
| Depth (mm):                       |                               |
| Length (mm):                      |                               |
| Gross Weight (kg):                |                               |
| Barcode:                          | 5056462614144                 |
| <b>Product Details</b>            |                               |
| Country of Origin:                | China                         |
| Fitting Instruction:              | No                            |
| CE Approval:                      | Yes                           |
| Profile Material:                 | Aluminium                     |
| Profile Finish:                   | Matt Black                    |
| Adjustments (mm):                 | 875mm-893mm                   |
| Entry Width (mm):                 | N/A                           |
| Swing In Dim (mm):                | N/A                           |
| Swing Out Dim (mm):               | N/A                           |
| Radius (mm):                      | Not Applicable                |
| Glass Thickness (mm):             | 8                             |
| Easy Fit:                         | No                            |
| Easy Clean:                       | No                            |
| Handle Style:                     | Not Applicable                |
| Handle Material:                  | Not Applicable                |
| Enclosure Design:                 | Frameless                     |
| Wheel Type:                       | Not Applicable                |
| Support Bar Included:             | Support Bar Included          |
| Extras:                           | None                          |