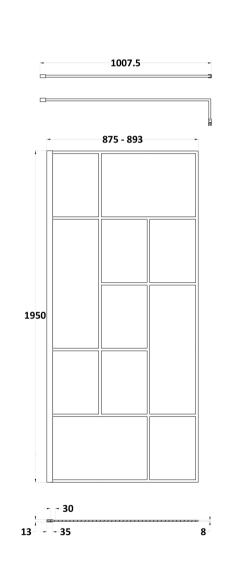

## ROXOR

Sales Code: BFCPB090 Description: ABStract 900 Screen With Ceiling Posts

914 1000 CUT TO LENGTH 1950

**Packaging Details** 

Barcode: 5056462644233

Sales Code: WRSFB090 Description: ABStract Wetroom Screen 900X1950x8

| <b>Product Dimensions</b>         |                               |
|-----------------------------------|-------------------------------|
| Height (mm):                      | 1950                          |
| Width (mm):                       | 893                           |
| Depth (mm):                       | 14                            |
| Nett Weight (kg):                 | 39.8                          |
| Packaging Dimensions              |                               |
| Height (mm):                      | 60                            |
| Width (mm):                       | 950                           |
| Length (mm):                      | 2070                          |
| Gross Weight (kg):                | 40.3                          |
| Packaging Data                    |                               |
| Box Colour:                       | Brown Cardboard Box - Printed |
| Box Qty:                          | 1                             |
| Label Size:                       | Х                             |
| Label Colour:                     | Not Applicable                |
| Label Qty:                        | 0                             |
| <b>Outer Box Dimensions (If A</b> | Applicable)                   |
| Height (mm):                      |                               |
| Width (mm):                       |                               |
| Depth (mm):                       |                               |
| Length (mm):                      |                               |
| Gross Weight (kg):                |                               |
| Barcode:                          | 5056462614144                 |
| <b>Product Details</b>            |                               |
| Country of Origin:                | China                         |
| Fitting Instruction:              | No                            |
| CE Approval:                      | Yes                           |
| Profile Material:                 | Aluminium                     |
| Profile Finish:                   | Matt Black                    |
| Adjustments (mm):                 | 875mm-893mm                   |
| Entry Width (mm):                 | N/A                           |
| Swing In Dim (mm):                | N/A                           |
| Swing Out Dim (mm):               | N/A                           |
| Radius (mm):                      | Not Applicable                |
| Glass Thickness (mm):             | 8                             |
| Easy Fit:                         | No                            |
| Easy Clean:                       | No                            |
| Handle Style:                     | Not Applicable                |
| Handle Material:                  | Not Applicable                |
| Enclosure Design:                 | Frameless                     |
| Wheel Type:                       | Not Applicable                |
| Support Bar Included:             | Support Bar Included          |
| Extras:                           | None                          |