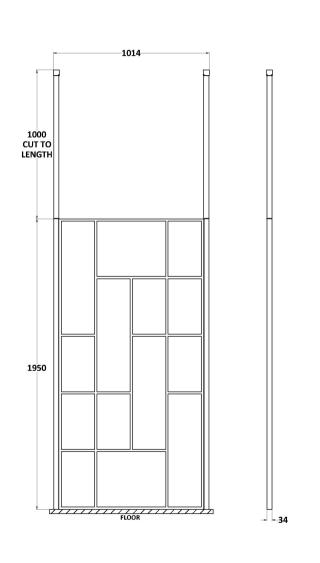

## ROXOR

Sales Code: BFCPB10 Description: ABStract 1000 Screen With Ceiling Posts

Sales Code: WRSF006 Description: 2/1M Wetroom Screen Ceiling Post Black

| <b>Product Dimensions</b>            |                               |
|--------------------------------------|-------------------------------|
| Height (mm):                         | 3000                          |
| Width (mm):                          | 34                            |
| Depth (mm):                          | 34                            |
| Nett Weight (kg):                    | 3                             |
| Packaging Dimensions                 |                               |
| Height (mm):                         | 2030                          |
| Width (mm):                          | 100                           |
| Length (mm):                         | 70                            |
| Gross Weight (kg):                   | 3                             |
| Packaging Data                       |                               |
| Box Colour:                          | Brown Cardboard Box - Printed |
| Box Qty:                             | 1                             |
| Label Size:                          | 100 x 50                      |
| Label Colour:                        | White Label                   |
| Label Qty:                           | 1                             |
| Outer Box Dimensions (If Applicable) |                               |
| Height (mm):                         |                               |
| Width (mm):                          |                               |
| Depth (mm):                          |                               |
| Length (mm):                         |                               |
| Gross Weight (kg):                   |                               |
| Barcode:                             | 5056211850601                 |
| <b>Product Details</b>               |                               |
| Country of Origin:                   | China                         |
| Fitting Instruction:                 | No                            |
| CE Approval:                         | N/A                           |
| Profile Material:                    | Aluminium                     |
| Profile Finish:                      | Matt Black                    |
| Adjustments (mm):                    | N/A                           |
| Entry Width (mm):                    | N/A                           |
| Swing In Dim (mm):                   | N/A                           |
| Swing Out Dim (mm):                  | N/A                           |
| Radius (mm):                         | Not Applicable                |
| Glass Thickness (mm):                |                               |
| Easy Fit:                            | Not Applicable                |
| Easy Clean:                          | Not Applicable                |
| Handle Style:                        | Not Applicable                |
| Handle Material:                     | Not Applicable                |
| Enclosure Design:                    | Not Applicable                |
| Wheel Type:                          | Not Applicable                |
| Support Bar Included:                | Support Bar Not Included      |
| Extras:                              | None                          |