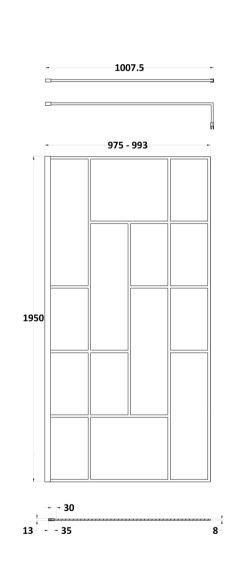

## **Packaging Details**

Barcode: 5056462644240

Sales Code: WRSFB10 Description: ABStract Wetroom Screen 1000X1950x8

| Product Dimensions                 |                               |
|------------------------------------|-------------------------------|
|                                    | 4050                          |
| Height (mm):                       | 1950                          |
| Width (mm):                        | 993                           |
| Depth (mm):                        | 14                            |
| Nett Weight (kg):                  | 44.3                          |
| Packaging Dimensions               |                               |
| Height (mm):                       | 60                            |
| Width (mm):                        | 1050                          |
| Length (mm):                       | 2070                          |
| Gross Weight (kg):                 | 44.8                          |
| Packaging Data                     |                               |
| Box Colour:                        | Brown Cardboard Box - Printed |
| Box Qty:                           | 1                             |
| Label Size:                        | X                             |
| Label Colour:                      | Not Applicable                |
| Label Qty:                         | 0                             |
| <b>Outer Box Dimensions (If Ap</b> | oplicable)                    |
| Height (mm):                       |                               |
| Width (mm):                        |                               |
| Depth (mm):                        |                               |
| Length (mm):                       |                               |
| Gross Weight (kg):                 |                               |
| Barcode:                           | 5056462614151                 |
| <b>Product Details</b>             |                               |
| Country of Origin:                 | China                         |
| Fitting Instruction:               | No                            |
| CE Approval:                       | Yes                           |
| Profile Material:                  | Aluminium                     |
| Profile Finish:                    | Matt Black                    |
| Adjustments (mm):                  | 975mm-993mm                   |
| Entry Width (mm):                  | N/A                           |
| Swing In Dim (mm):                 | N/A                           |
| Swing Out Dim (mm):                | N/A                           |
| Radius (mm):                       | Not Applicable                |
| Glass Thickness (mm):              | 8                             |
| Easy Fit:                          | No                            |
| Easy Clean:                        | No                            |
| Handle Style:                      | Not Applicable                |
| Handle Material:                   | Not Applicable                |
| Enclosure Design:                  | Frameless                     |
| Wheel Type:                        | Not Applicable                |
| Support Bar Included:              | Support Bar Included          |
| Extras:                            | None                          |
|                                    |                               |