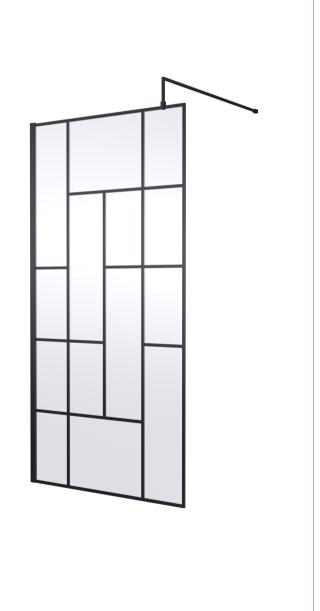

## **Packaging Details**

Barcode: 5056462644240

Sales Code: WRSFB10 Description: ABStract Wetroom Screen 1000X1950x8

| Product Dimensions                 |                               |
|------------------------------------|-------------------------------|
|                                    | 4050                          |
| Height (mm):                       | 1950                          |
| Width (mm):                        | 993                           |
| Depth (mm):                        | 14                            |
| Nett Weight (kg):                  | 44.3                          |
| Packaging Dimensions               |                               |
| Height (mm):                       | 60                            |
| Width (mm):                        | 1050                          |
| Length (mm):                       | 2070                          |
| Gross Weight (kg):                 | 44.8                          |
| Packaging Data                     |                               |
| Box Colour:                        | Brown Cardboard Box - Printed |
| Box Qty:                           | 1                             |
| Label Size:                        | X                             |
| Label Colour:                      | Not Applicable                |
| Label Qty:                         | 0                             |
| <b>Outer Box Dimensions (If Ap</b> | oplicable)                    |
| Height (mm):                       |                               |
| Width (mm):                        |                               |
| Depth (mm):                        |                               |
| Length (mm):                       |                               |
| Gross Weight (kg):                 |                               |
| Barcode:                           | 5056462614151                 |
| <b>Product Details</b>             |                               |
| Country of Origin:                 | China                         |
| Fitting Instruction:               | No                            |
| CE Approval:                       | Yes                           |
| Profile Material:                  | Aluminium                     |
| Profile Finish:                    | Matt Black                    |
| Adjustments (mm):                  | 975mm-993mm                   |
| Entry Width (mm):                  | N/A                           |
| Swing In Dim (mm):                 | N/A                           |
| Swing Out Dim (mm):                | N/A                           |
| Radius (mm):                       | Not Applicable                |
| Glass Thickness (mm):              | 8                             |
| Easy Fit:                          | No                            |
| Easy Clean:                        | No                            |
| Handle Style:                      | Not Applicable                |
| Handle Material:                   | Not Applicable                |
| Enclosure Design:                  | Frameless                     |
| Wheel Type:                        | Not Applicable                |
| Support Bar Included:              | Support Bar Included          |
| Extras:                            | None                          |
|                                    |                               |