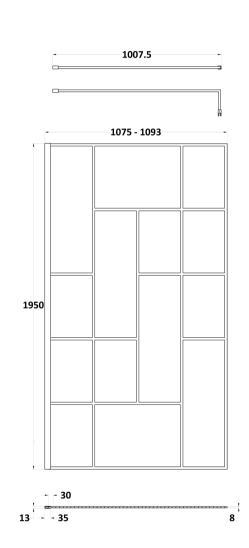

## ENCLOSURES

Sales Code: WRSFB11

**Description:** ABStract Wetroom Screen 1100X1950x8

| Product Dimensions       |                               |
|--------------------------|-------------------------------|
| Height (mm):             | 1950                          |
| Width (mm):              | 1093                          |
| Depth (mm):              | 14                            |
| Nett Weight (kg):        | 48.3                          |
| Packaging Dimensions     |                               |
| Height (mm):             | 60                            |
| Width (mm):              | 1150                          |
| Length (mm):             | 2070                          |
| Gross Weight (kg):       | 48.8                          |
| Packaging Data           |                               |
| Box Colour:              | Brown Cardboard Box - Printed |
| Box Qty:                 | 1                             |
| Label Size:              | х                             |
| Label Colour:            | Not Applicable                |
| Label Qty:               | 0                             |
| Outer Box Dimensions (If | f Applicable)                 |
| Height (mm):             |                               |
| Width (mm):              |                               |
| Depth (mm):              |                               |
| Length (mm):             |                               |
| Gross Weight (kg):       |                               |
| Barcode:                 | 5056462614168                 |
| Product Details          |                               |
| Country of Origin:       | China                         |
| Fitting Instruction:     | No                            |
| CE Approval:             | Yes                           |
| Profile Material:        | Aluminium                     |
| Profile Finish:          | Matt Black                    |
| Adjustments (mm):        | 1075mm-1093mm                 |
| Entry Width (mm):        | N/A                           |
| Swing In Dim (mm):       | N/A                           |
| Swing Out Dim (mm):      | N/A                           |
| Radius (mm):             | Not Applicable                |
| Glass Thickness (mm):    | 8                             |
| Easy Fit:                | No                            |
| Easy Clean:              | No                            |
| Handle Style:            | Not Applicable                |
| Handle Material:         | Not Applicable                |
| Enclosure Design:        | Frameless                     |
| Wheel Type:              | Not Applicable                |
| Support Bar Included:    | Support Bar Included          |
| Extras:                  | None                          |