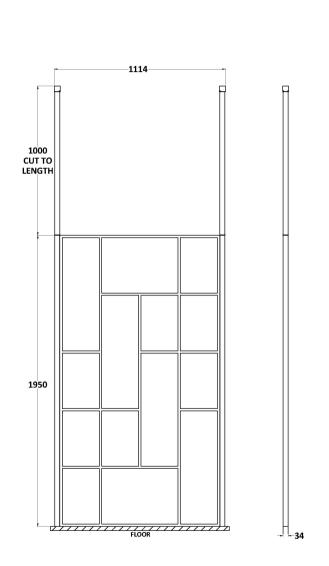

## TECHNICAL DATA SHEET

**Description:** ABStract 1100 Screen With Ceiling Posts