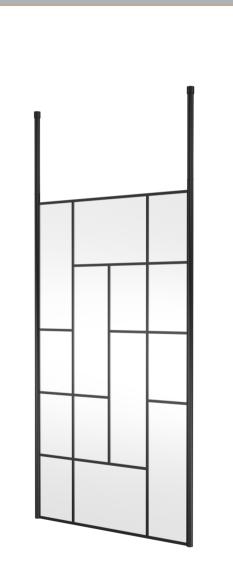

## TECHNICAL DATA SHEET

**Description:** ABStract 1100 Screen With Ceiling Posts