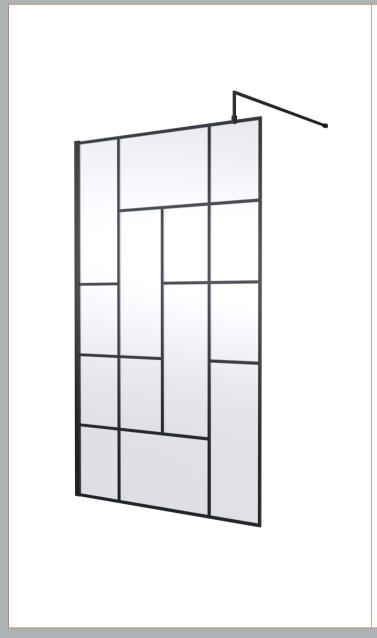

Sales Code: WRSF006 Description: 2/1M Wetroom Screen Ceiling Post Black

| <b>Product Dimensions</b>            |                               |
|--------------------------------------|-------------------------------|
| Height (mm):                         | 3000                          |
| Width (mm):                          | 34                            |
| Depth (mm):                          | 34                            |
| Nett Weight (kg):                    | 3                             |
| Packaging Dimensions                 |                               |
| Height (mm):                         | 2030                          |
| Width (mm):                          | 100                           |
| Length (mm):                         | 70                            |
| Gross Weight (kg):                   | 3                             |
| Packaging Data                       |                               |
| Box Colour:                          | Brown Cardboard Box - Printed |
| Box Qty:                             | 1                             |
| Label Size:                          | 100 x 50                      |
| Label Colour:                        | White Label                   |
| Label Qty:                           | 1                             |
| Outer Box Dimensions (If Applicable) |                               |
| Height (mm):                         |                               |
| Width (mm):                          |                               |
| Depth (mm):                          |                               |
| Length (mm):                         |                               |
| Gross Weight (kg):                   |                               |
| Barcode:                             | 5056211850601                 |
| <b>Product Details</b>               |                               |
| Country of Origin:                   | China                         |
| Fitting Instruction:                 | No                            |
| CE Approval:                         | N/A                           |
| Profile Material:                    | Aluminium                     |
| Profile Finish:                      | Matt Black                    |
| Adjustments (mm):                    | N/A                           |
| Entry Width (mm):                    | N/A                           |
| Swing In Dim (mm):                   | N/A                           |
| Swing Out Dim (mm):                  | N/A                           |
| Radius (mm):                         | Not Applicable                |
| Glass Thickness (mm):                |                               |
| Easy Fit:                            | Not Applicable                |
| Easy Clean:                          | Not Applicable                |
| Handle Style:                        | Not Applicable                |
| Handle Material:                     | Not Applicable                |
| Enclosure Design:                    | Not Applicable                |
| Wheel Type:                          | Not Applicable                |
| Support Bar Included:                | Support Bar Not Included      |
| Extras:                              | None                          |