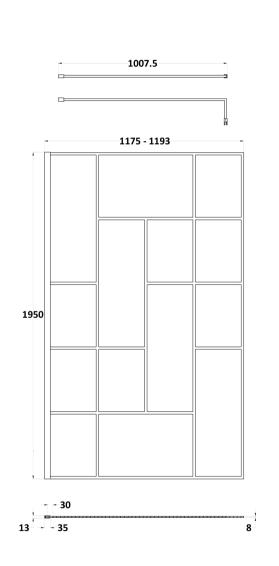

## ROXOR

Sales Code: BFCPB12 Description: ABStract 1200 Screen With Ceiling Posts

**Packaging Details** 

Barcode: 5056462644264

Sales Code: WRSFB12 Description: ABStract Wetroom Screen 1200X1950x8

| <b>Product Dimensions</b>  |                               |
|----------------------------|-------------------------------|
| Height (mm):               | 1950                          |
| Width (mm):                | 1193                          |
| Depth (mm):                | 14                            |
| Nett Weight (kg):          | 52.7                          |
| Packaging Dimensions       |                               |
| Height (mm):               | 60                            |
| Width (mm):                | 1250                          |
| Length (mm):               | 2070                          |
| Gross Weight (kg):         | 53.2                          |
| Packaging Data             |                               |
| Box Colour:                | Brown Cardboard Box - Printed |
| Box Qty:                   | 1                             |
| Label Size:                | х                             |
| Label Colour:              | Not Applicable                |
| Label Qty:                 | 0                             |
| Outer Box Dimensions (If A | Applicable)                   |
| Height (mm):               |                               |
| Width (mm):                |                               |
| Depth (mm):                |                               |
| Length (mm):               |                               |
| Gross Weight (kg):         |                               |
| Barcode:                   | 5056462614175                 |
| <b>Product Details</b>     |                               |
| Country of Origin:         | China                         |
| Fitting Instruction:       | No                            |
| CE Approval:               | Yes                           |
| Profile Material:          | Aluminium                     |
| Profile Finish:            | Matt Black                    |
| Adjustments (mm):          | 1175mm-1193mm                 |
| Entry Width (mm):          | N/A                           |
| Swing In Dim (mm):         | N/A                           |
| Swing Out Dim (mm):        | N/A                           |
| Radius (mm):               | Not Applicable                |
| Glass Thickness (mm):      | 8                             |
| Easy Fit:                  | No                            |
| Easy Clean:                | No                            |
| Handle Style:              | Not Applicable                |
| Handle Material:           | Not Applicable                |
| Enclosure Design:          | Frameless                     |
| Wheel Type:                | Not Applicable                |
| Support Bar Included:      | Support Bar Included          |
| Extras:                    | None                          |