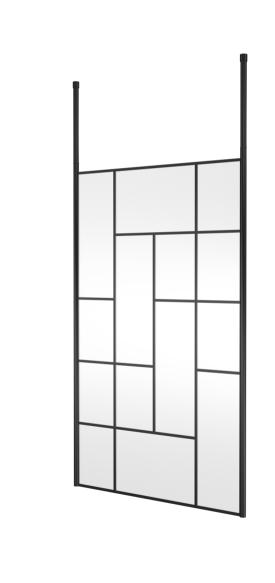

## ROXOR

Sales Code: BFCPB12 Description: ABStract 1200 Screen With Ceiling Posts

**Packaging Details** 

Barcode: 5056462644264

Sales Code: WRSFB12 Description: ABStract Wetroom Screen 1200X1950x8

| <b>Product Dimensions</b>  |                               |
|----------------------------|-------------------------------|
| Height (mm):               | 1950                          |
| Width (mm):                | 1193                          |
| Depth (mm):                | 14                            |
| Nett Weight (kg):          | 52.7                          |
| Packaging Dimensions       |                               |
| Height (mm):               | 60                            |
| Width (mm):                | 1250                          |
| Length (mm):               | 2070                          |
| Gross Weight (kg):         | 53.2                          |
| Packaging Data             |                               |
| Box Colour:                | Brown Cardboard Box - Printed |
| Box Qty:                   | 1                             |
| Label Size:                | х                             |
| Label Colour:              | Not Applicable                |
| Label Qty:                 | 0                             |
| Outer Box Dimensions (If A | Applicable)                   |
| Height (mm):               |                               |
| Width (mm):                |                               |
| Depth (mm):                |                               |
| Length (mm):               |                               |
| Gross Weight (kg):         |                               |
| Barcode:                   | 5056462614175                 |
| <b>Product Details</b>     |                               |
| Country of Origin:         | China                         |
| Fitting Instruction:       | No                            |
| CE Approval:               | Yes                           |
| Profile Material:          | Aluminium                     |
| Profile Finish:            | Matt Black                    |
| Adjustments (mm):          | 1175mm-1193mm                 |
| Entry Width (mm):          | N/A                           |
| Swing In Dim (mm):         | N/A                           |
| Swing Out Dim (mm):        | N/A                           |
| Radius (mm):               | Not Applicable                |
| Glass Thickness (mm):      | 8                             |
| Easy Fit:                  | No                            |
| Easy Clean:                | No                            |
| Handle Style:              | Not Applicable                |
| Handle Material:           | Not Applicable                |
| Enclosure Design:          | Frameless                     |
| Wheel Type:                | Not Applicable                |
| Support Bar Included:      | Support Bar Included          |
| Extras:                    | None                          |