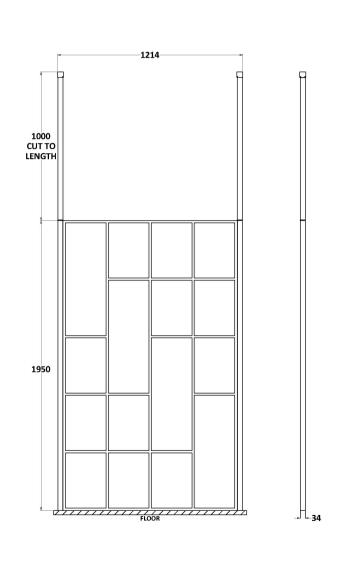

## ROXOR

Sales Code: BFCPB12 Description: ABStract 1200 Screen With Ceiling Posts

**Packaging Details** 

Barcode: 5056462644264

Sales Code: WRSFB12 Description: ABStract Wetroom Screen 1200X1950x8

| <b>Product Dimensions</b>  |                               |
|----------------------------|-------------------------------|
| Height (mm):               | 1950                          |
| Width (mm):                | 1193                          |
| Depth (mm):                | 14                            |
| Nett Weight (kg):          | 52.7                          |
| Packaging Dimensions       |                               |
| Height (mm):               | 60                            |
| Width (mm):                | 1250                          |
| Length (mm):               | 2070                          |
| Gross Weight (kg):         | 53.2                          |
| Packaging Data             |                               |
| Box Colour:                | Brown Cardboard Box - Printed |
| Box Qty:                   | 1                             |
| Label Size:                | х                             |
| Label Colour:              | Not Applicable                |
| Label Qty:                 | 0                             |
| Outer Box Dimensions (If A | Applicable)                   |
| Height (mm):               |                               |
| Width (mm):                |                               |
| Depth (mm):                |                               |
| Length (mm):               |                               |
| Gross Weight (kg):         |                               |
| Barcode:                   | 5056462614175                 |
| <b>Product Details</b>     |                               |
| Country of Origin:         | China                         |
| Fitting Instruction:       | No                            |
| CE Approval:               | Yes                           |
| Profile Material:          | Aluminium                     |
| Profile Finish:            | Matt Black                    |
| Adjustments (mm):          | 1175mm-1193mm                 |
| Entry Width (mm):          | N/A                           |
| Swing In Dim (mm):         | N/A                           |
| Swing Out Dim (mm):        | N/A                           |
| Radius (mm):               | Not Applicable                |
| Glass Thickness (mm):      | 8                             |
| Easy Fit:                  | No                            |
| Easy Clean:                | No                            |
| Handle Style:              | Not Applicable                |
| Handle Material:           | Not Applicable                |
| Enclosure Design:          | Frameless                     |
| Wheel Type:                | Not Applicable                |
| Support Bar Included:      | Support Bar Included          |
| Extras:                    | None                          |