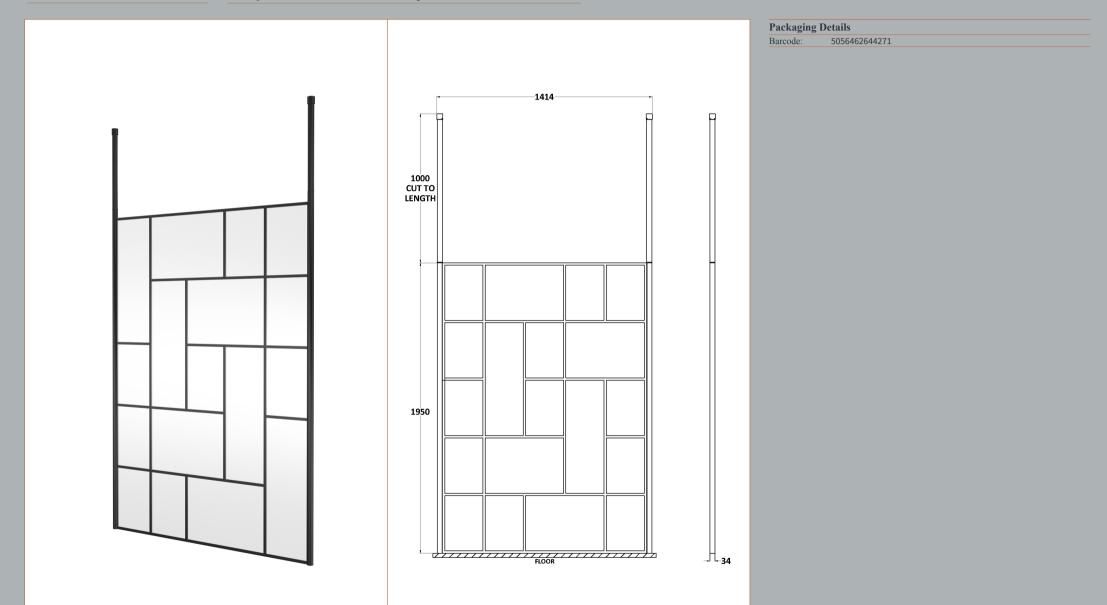

ROXOR

Sales Code: WRSF006

**Description:** 2/1M Wetroom Screen Ceiling Post Black