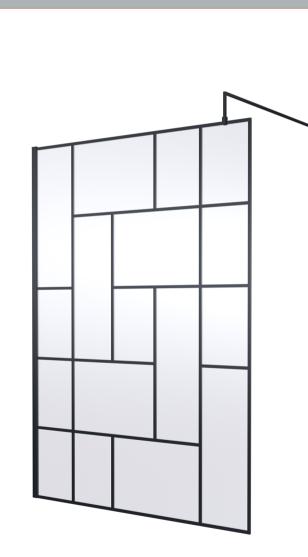

## ENCLOSURES

Sales Code: WRSFB14

**Description:** ABStract Wetroom Screen 1400X1950x8

| Product Dimensions       |                               |
|--------------------------|-------------------------------|
| Height (mm):             | 1950                          |
| Width (mm):              | 1393                          |
| Depth (mm):              | 14                            |
| Nett Weight (kg):        | 62.2                          |
| Packaging Dimensions     |                               |
| Height (mm):             | 60                            |
| Width (mm):              | 1450                          |
| Length (mm):             | 2070                          |
| Gross Weight (kg):       | 62.7                          |
| Packaging Data           |                               |
| Box Colour:              | Brown Cardboard Box - Printed |
| Box Qty:                 | 1                             |
| Label Size:              | х                             |
| Label Colour:            | Not Applicable                |
| Label Qty:               | 0                             |
| Outer Box Dimensions (If | f Applicable)                 |
| Height (mm):             | ** * /                        |
| Width (mm):              |                               |
| Depth (mm):              |                               |
| Length (mm):             |                               |
| Gross Weight (kg):       |                               |
| Barcode:                 | 5056462614182                 |
| Product Details          |                               |
| Country of Origin:       | China                         |
| Fitting Instruction:     | No                            |
| CE Approval:             | Yes                           |
| Profile Material:        | Aluminium                     |
| Profile Finish:          | Matt Black                    |
| Adjustments (mm):        | 1375mm-1393mm                 |
| Entry Width (mm):        | N/A                           |
| Swing In Dim (mm):       | N/A                           |
| Swing Out Dim (mm):      | N/A                           |
| Radius (mm):             | Not Applicable                |
| Glass Thickness (mm):    | 8                             |
| Easy Fit:                | No                            |
| Easy Clean:              | No                            |
| Handle Style:            | Not Applicable                |
| Handle Material:         | Not Applicable                |
| Enclosure Design:        | Frameless                     |
| Wheel Type:              | Not Applicable                |
| Support Bar Included:    | Support Bar Included          |
| Extras:                  | None                          |