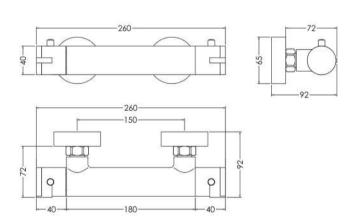

Sales Code: BIN503 Description: Binsey Thermostatic Bar Valve

| <b>Product Dimensions</b>                |                                           |
|------------------------------------------|-------------------------------------------|
| Length (mm):                             |                                           |
| Width (mm):                              | 275                                       |
| Height (mm):                             | 55                                        |
| Depth (mm):                              | 72                                        |
| Nett Weight (kg):                        | 1.41                                      |
| Packaging Dimensions                     |                                           |
| Length (mm):                             | 315                                       |
| Width (mm):                              | 98                                        |
| Height (mm):                             | 50                                        |
| Gross Weight (kg):                       | 1.41                                      |
| Packaging Data                           |                                           |
| Box Colour:                              | White Cardboard Box                       |
| Box Qty:                                 | 0                                         |
| Label Size:                              | 0 x 0                                     |
| Label Colour:                            | · · · · · · · · · · · · · · · · · · ·     |
|                                          | White Label 0                             |
| Label Qty:                               | <u> </u>                                  |
| Outer Box Dimensions (If Applica         | able)                                     |
| Length (mm):                             |                                           |
| Width (mm):                              | 420                                       |
| Height (mm):                             | 440                                       |
| Depth (mm):                              | 360                                       |
| Gross Weight (kg):                       |                                           |
| Barcode:                                 | 5056211898955                             |
| Product Details                          |                                           |
| Country of Origin:                       | China                                     |
| Fitting Instruction:                     | Yes                                       |
| Product Material:                        | Brass/ABS                                 |
| Mount Type:                              | Wall                                      |
| Outlet Elbow Supplied:                   | Not Applicable                            |
| Easy Clean:                              | Not Applicable                            |
| Head Included:                           | Not Applicable                            |
| Handset Included:                        | No                                        |
| Body Jets Included:                      | Not Applicable                            |
| No of Body Jets:                         | Not Applicable                            |
| Operating Pressure (bar):                | 0.2                                       |
| Valve/Cartridge Type:                    | 1/4 Turn Ceramic Disc                     |
| Flow Rates (L/min): 0.1 bar: 3.5 0.5 bar | : 8.3 1 bar: 11.9 2 bar: 16.9 3 bar: 20.8 |
| TMV2 Approved: No                        | Approval No: N/A                          |
| TMV3 Approved: No                        | Approval No: N/A                          |
| WRAS Approved: No                        | Approval No: N/A                          |
| Head Function:                           | Not Applicable                            |
| Handset Function:                        | Not Applicable                            |
| Body Jet Info:                           | Not Applicable                            |
| Pipe Size:                               | 15 mm (1/2" Bsp)                          |
| Pipe Centres:                            | 150                                       |
| Colour/Finish:                           | Chrome                                    |
| Hose Included:                           | No                                        |
| No. of Outlets:                          | 1                                         |