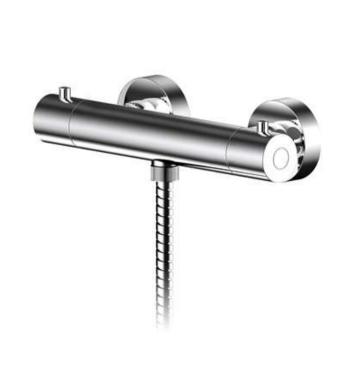

Sales Code: BIN503 Description: Binsey Thermostatic Bar Valve

| <b>Product Dimensions</b>                |                                           |
|------------------------------------------|-------------------------------------------|
| Length (mm):                             |                                           |
| Width (mm):                              | 275                                       |
| Height (mm):                             | 55                                        |
| Depth (mm):                              | 72                                        |
| Nett Weight (kg):                        | 1.41                                      |
| Packaging Dimensions                     |                                           |
| Length (mm):                             | 315                                       |
| Width (mm):                              | 98                                        |
| Height (mm):                             | 50                                        |
| Gross Weight (kg):                       | 1.41                                      |
| Packaging Data                           |                                           |
| Box Colour:                              | White Cardboard Box                       |
| Box Qty:                                 | 0                                         |
| Label Size:                              | 0 x 0                                     |
| Label Colour:                            | · · · · · · · · · · · · · · · · · · ·     |
|                                          | White Label 0                             |
| Label Qty:                               | <u> </u>                                  |
| Outer Box Dimensions (If Applica         | able)                                     |
| Length (mm):                             |                                           |
| Width (mm):                              | 420                                       |
| Height (mm):                             | 440                                       |
| Depth (mm):                              | 360                                       |
| Gross Weight (kg):                       |                                           |
| Barcode:                                 | 5056211898955                             |
| Product Details                          |                                           |
| Country of Origin:                       | China                                     |
| Fitting Instruction:                     | Yes                                       |
| Product Material:                        | Brass/ABS                                 |
| Mount Type:                              | Wall                                      |
| Outlet Elbow Supplied:                   | Not Applicable                            |
| Easy Clean:                              | Not Applicable                            |
| Head Included:                           | Not Applicable                            |
| Handset Included:                        | No                                        |
| Body Jets Included:                      | Not Applicable                            |
| No of Body Jets:                         | Not Applicable                            |
| Operating Pressure (bar):                | 0.2                                       |
| Valve/Cartridge Type:                    | 1/4 Turn Ceramic Disc                     |
| Flow Rates (L/min): 0.1 bar: 3.5 0.5 bar | : 8.3 1 bar: 11.9 2 bar: 16.9 3 bar: 20.8 |
| TMV2 Approved: No                        | Approval No: N/A                          |
| TMV3 Approved: No                        | Approval No: N/A                          |
| WRAS Approved: No                        | Approval No: N/A                          |
| Head Function:                           | Not Applicable                            |
| Handset Function:                        | Not Applicable                            |
| Body Jet Info:                           | Not Applicable                            |
| Pipe Size:                               | 15 mm (1/2" Bsp)                          |
| Pipe Centres:                            | 150                                       |
| Colour/Finish:                           | Chrome                                    |
| Hose Included:                           | No                                        |
| No. of Outlets:                          | 1                                         |