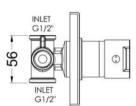

## TECHNICAL DATA SHEET

ROXOR

Sales Code: BINMV10

**Description:** Binsey Manual Shower Valve

| Product Dimensions               |                        |
|----------------------------------|------------------------|
| Length (mm):                     |                        |
| Width (mm):                      | 110                    |
| Height (mm):                     | 110                    |
| Depth (mm):                      | 113                    |
| Nett Weight (kg):                | 1.07                   |
| Packaging Dimensions             |                        |
| Length (mm):                     | 150                    |
| Width (mm):                      | 205                    |
| Height (mm):                     | 170                    |
| Gross Weight (kg):               | 1.07                   |
|                                  | 1.01                   |
| Packaging Data                   |                        |
| Box Colour:                      | White Cardboard Box    |
| Box Qty:                         | 0                      |
| Label Size:                      | 0 x 0                  |
| Label Colour:                    | White Label            |
| Label Qty:                       | 0                      |
| Outer Box Dimensions (If         | f Applicable)          |
| Length (mm):                     |                        |
| Width (mm):                      | 470                    |
| Height (mm):                     | 470                    |
| Depth (mm):                      | 400                    |
| Gross Weight (kg):               |                        |
| Barcode:                         | 5056211899037          |
| Product Details                  |                        |
| Country of Origin:               | United Kingdom         |
| Fitting Instruction:             | Yes                    |
| Product Material:                | Brass/ABS              |
| Mount Type:                      | Recessed               |
| Outlet Elbow Supplied:           | No                     |
| Easy Clean:                      | Not Applicable         |
| Head Included:                   | No                     |
| Handset Included:                | No                     |
| Body Jets Included:              | No                     |
| No of Body Jets:                 | Not Applicable         |
| Operating Pressure (bar):        | 0.5                    |
| Valve/Cartridge Type:            | Single Lever Cartridge |
| Flow Rates (L/min): 0.1 bar: 3.4 |                        |
| TMV2 Approved: No                | Approval No: N/A       |
| TMV2 Approved: NO                | Approval No: N/A       |
| WRAS Approved: No                | Approval No: N/A       |
| Head Function:                   | ** *                   |
| Handset Function:                | Not Applicable         |
|                                  | Not Applicable         |
| Body Jet Info:                   | Not Applicable         |
| Pipe Size:                       | 15 mm (1/2" Bsp)       |
| Pipe Centres:                    | N/A                    |
| Colour/Finish:                   | Chrome                 |
| Hose Included:                   | Not Applicable         |
| No. of Outlets:                  | 1                      |