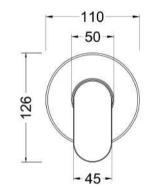

## TECHNICAL DATA SHEET

ROXOR

Sales Code: BINMV10

**Description:** Binsey Manual Shower Valve

| Product Dimensions               |                        |
|----------------------------------|------------------------|
| Length (mm):                     |                        |
| Width (mm):                      | 110                    |
| Height (mm):                     | 110                    |
| Depth (mm):                      | 113                    |
| Nett Weight (kg):                | 1.07                   |
| Packaging Dimensions             |                        |
| Length (mm):                     | 150                    |
| Width (mm):                      | 205                    |
| Height (mm):                     | 170                    |
| Gross Weight (kg):               | 1.07                   |
|                                  | 1.01                   |
| Packaging Data                   |                        |
| Box Colour:                      | White Cardboard Box    |
| Box Qty:                         | 0                      |
| Label Size:                      | 0 x 0                  |
| Label Colour:                    | White Label            |
| Label Qty:                       | 0                      |
| Outer Box Dimensions (If         | f Applicable)          |
| Length (mm):                     |                        |
| Width (mm):                      | 470                    |
| Height (mm):                     | 470                    |
| Depth (mm):                      | 400                    |
| Gross Weight (kg):               |                        |
| Barcode:                         | 5056211899037          |
| Product Details                  |                        |
| Country of Origin:               | United Kingdom         |
| Fitting Instruction:             | Yes                    |
| Product Material:                | Brass/ABS              |
| Mount Type:                      | Recessed               |
| Outlet Elbow Supplied:           | No                     |
| Easy Clean:                      | Not Applicable         |
| Head Included:                   | No                     |
| Handset Included:                | No                     |
| Body Jets Included:              | No                     |
| No of Body Jets:                 | Not Applicable         |
| Operating Pressure (bar):        | 0.5                    |
| Valve/Cartridge Type:            | Single Lever Cartridge |
| Flow Rates (L/min): 0.1 bar: 3.4 |                        |
| TMV2 Approved: No                | Approval No: N/A       |
| TMV2 Approved: NO                | Approval No: N/A       |
| WRAS Approved: No                | Approval No: N/A       |
| Head Function:                   | ** *                   |
| Handset Function:                | Not Applicable         |
|                                  | Not Applicable         |
| Body Jet Info:                   | Not Applicable         |
| Pipe Size:                       | 15 mm (1/2" Bsp)       |
| Pipe Centres:                    | N/A                    |
| Colour/Finish:                   | Chrome                 |
| Hose Included:                   | Not Applicable         |
| No. of Outlets:                  | 1                      |