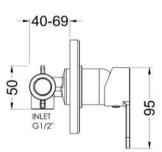

## TECHNICAL DATA SHEET

ROXOR

Sales Code: BINMV10

**Description:** Binsey Manual Shower Valve

| Product Dimensions               |                        |
|----------------------------------|------------------------|
| Length (mm):                     |                        |
| Width (mm):                      | 110                    |
| Height (mm):                     | 110                    |
| Depth (mm):                      | 113                    |
| Nett Weight (kg):                | 1.07                   |
| Packaging Dimensions             |                        |
| Length (mm):                     | 150                    |
| Width (mm):                      | 205                    |
| Height (mm):                     | 170                    |
| Gross Weight (kg):               | 1.07                   |
|                                  | 1.01                   |
| Packaging Data                   |                        |
| Box Colour:                      | White Cardboard Box    |
| Box Qty:                         | 0                      |
| Label Size:                      | 0 x 0                  |
| Label Colour:                    | White Label            |
| Label Qty:                       | 0                      |
| Outer Box Dimensions (If         | f Applicable)          |
| Length (mm):                     |                        |
| Width (mm):                      | 470                    |
| Height (mm):                     | 470                    |
| Depth (mm):                      | 400                    |
| Gross Weight (kg):               |                        |
| Barcode:                         | 5056211899037          |
| Product Details                  |                        |
| Country of Origin:               | United Kingdom         |
| Fitting Instruction:             | Yes                    |
| Product Material:                | Brass/ABS              |
| Mount Type:                      | Recessed               |
| Outlet Elbow Supplied:           | No                     |
| Easy Clean:                      | Not Applicable         |
| Head Included:                   | No                     |
| Handset Included:                | No                     |
| Body Jets Included:              | No                     |
| No of Body Jets:                 | Not Applicable         |
| Operating Pressure (bar):        | 0.5                    |
| Valve/Cartridge Type:            | Single Lever Cartridge |
| Flow Rates (L/min): 0.1 bar: 3.4 |                        |
| TMV2 Approved: No                | Approval No: N/A       |
| TMV2 Approved: NO                | Approval No: N/A       |
| WRAS Approved: No                | Approval No: N/A       |
| Head Function:                   | ** *                   |
| Handset Function:                | Not Applicable         |
|                                  | Not Applicable         |
| Body Jet Info:                   | Not Applicable         |
| Pipe Size:                       | 15 mm (1/2" Bsp)       |
| Pipe Centres:                    | N/A                    |
| Colour/Finish:                   | Chrome                 |
| Hose Included:                   | Not Applicable         |
| No. of Outlets:                  | 1                      |