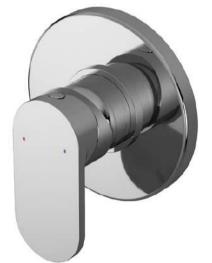

## TECHNICAL DATA SHEET

ROXOR

Sales Code: BINMV10

**Description:** Binsey Manual Shower Valve

| Product Dimensions               |                        |
|----------------------------------|------------------------|
| Length (mm):                     |                        |
| Width (mm):                      | 110                    |
| Height (mm):                     | 110                    |
| Depth (mm):                      | 113                    |
| Nett Weight (kg):                | 1.07                   |
| Packaging Dimensions             |                        |
| Length (mm):                     | 150                    |
| Width (mm):                      | 205                    |
| Height (mm):                     | 170                    |
| Gross Weight (kg):               | 1.07                   |
|                                  | 1.01                   |
| Packaging Data                   |                        |
| Box Colour:                      | White Cardboard Box    |
| Box Qty:                         | 0                      |
| Label Size:                      | 0 x 0                  |
| Label Colour:                    | White Label            |
| Label Qty:                       | 0                      |
| Outer Box Dimensions (If         | f Applicable)          |
| Length (mm):                     |                        |
| Width (mm):                      | 470                    |
| Height (mm):                     | 470                    |
| Depth (mm):                      | 400                    |
| Gross Weight (kg):               |                        |
| Barcode:                         | 5056211899037          |
| Product Details                  |                        |
| Country of Origin:               | United Kingdom         |
| Fitting Instruction:             | Yes                    |
| Product Material:                | Brass/ABS              |
| Mount Type:                      | Recessed               |
| Outlet Elbow Supplied:           | No                     |
| Easy Clean:                      | Not Applicable         |
| Head Included:                   | No                     |
| Handset Included:                | No                     |
| Body Jets Included:              | No                     |
| No of Body Jets:                 | Not Applicable         |
| Operating Pressure (bar):        | 0.5                    |
| Valve/Cartridge Type:            | Single Lever Cartridge |
| Flow Rates (L/min): 0.1 bar: 3.4 |                        |
| TMV2 Approved: No                | Approval No: N/A       |
| TMV2 Approved: NO                | Approval No: N/A       |
| WRAS Approved: No                | Approval No: N/A       |
| Head Function:                   | ** *                   |
| Handset Function:                | Not Applicable         |
|                                  | Not Applicable         |
| Body Jet Info:                   | Not Applicable         |
| Pipe Size:                       | 15 mm (1/2" Bsp)       |
| Pipe Centres:                    | N/A                    |
| Colour/Finish:                   | Chrome                 |
| Hose Included:                   | Not Applicable         |
| No. of Outlets:                  | 1                      |