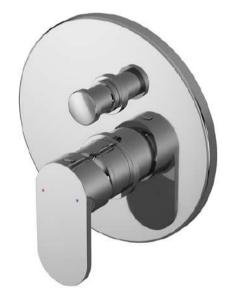

Sales Code: BINMV12 **Description:** Binsey Manual Shower Valve W/Div

No. of Outlets:

INLET G1/2"

| Product Dimensions               |                                                  |
|----------------------------------|--------------------------------------------------|
| Length (mm):                     |                                                  |
| Width (mm):                      | 170                                              |
| Height (mm):                     | 170                                              |
| Depth (mm):                      | 110                                              |
| Nett Weight (kg):                | 1.12                                             |
| Packaging Dimensions             |                                                  |
| Length (mm):                     | 170                                              |
| Width (mm):                      | 205                                              |
| Height (mm):                     | 150                                              |
| Gross Weight (kg):               | 1.12                                             |
|                                  | 1,12                                             |
| Packaging Data                   |                                                  |
| Box Colour:                      | White Cardboard Box                              |
| Box Qty:                         | 0                                                |
| Label Size:                      | 0 x 0                                            |
| Label Colour:                    | White Label                                      |
| Label Qty:                       | 0                                                |
| Outer Box Dimensions (If A       | Applicable)                                      |
| Length (mm):                     |                                                  |
| Width (mm):                      | 470                                              |
| Height (mm):                     | 490                                              |
| Depth (mm):                      | 400                                              |
| Gross Weight (kg):               |                                                  |
| Barcode:                         | 5056211899044                                    |
| Product Details                  |                                                  |
| Country of Origin:               | United Kingdom                                   |
| Fitting Instruction:             | Yes                                              |
| Product Material:                | Brass/ABS                                        |
| Mount Type:                      | Wall                                             |
| Outlet Elbow Supplied:           | No                                               |
| Easy Clean:                      | Not Applicable                                   |
| Head Included:                   | No                                               |
| Handset Included:                | No                                               |
| Body Jets Included:              | No                                               |
| No of Body Jets:                 | Not Applicable                                   |
| Operating Pressure (bar):        | 0.5                                              |
| Valve/Cartridge Type:            | Single Lever Cartridge                           |
| Flow Rates (L/min): 0.1 bar: 3.7 | 0.5 bar: 8,4 1 bar: 11.9 2 bar: 16.9 3 bar: 20.8 |
| TMV2 Approved: No                | Approval No: N/A                                 |
| TMV3 Approved: No                | Approval No: N/A                                 |
| WRAS Approved: No                | Approval No: N/A                                 |
| Head Function:                   | Not Applicable                                   |
| Handset Function:                | Not Applicable                                   |
| Body Jet Info:                   | Not Applicable                                   |
| Pipe Size:                       | 15 mm (1/2" Bsp)                                 |
| Pipe Centres:                    | N/A                                              |
| Colour/Finish:                   | Chrome                                           |
| Hose Included:                   | Not Applicable                                   |