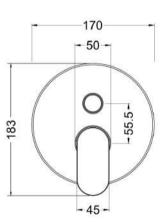

Sales Code: BINMV12 **Description:** Binsey Manual Shower Valve W/Div

No. of Outlets:

INLET G1/2"

| Product Dimensions               |                                                  |
|----------------------------------|--------------------------------------------------|
| Length (mm):                     |                                                  |
| Width (mm):                      | 170                                              |
| Height (mm):                     | 170                                              |
| Depth (mm):                      | 110                                              |
| Nett Weight (kg):                | 1.12                                             |
| Packaging Dimensions             |                                                  |
| Length (mm):                     | 170                                              |
| Width (mm):                      | 205                                              |
| Height (mm):                     | 150                                              |
| Gross Weight (kg):               | 1.12                                             |
|                                  | 1,12                                             |
| Packaging Data                   |                                                  |
| Box Colour:                      | White Cardboard Box                              |
| Box Qty:                         | 0                                                |
| Label Size:                      | 0 x 0                                            |
| Label Colour:                    | White Label                                      |
| Label Qty:                       | 0                                                |
| Outer Box Dimensions (If A       | Applicable)                                      |
| Length (mm):                     |                                                  |
| Width (mm):                      | 470                                              |
| Height (mm):                     | 490                                              |
| Depth (mm):                      | 400                                              |
| Gross Weight (kg):               |                                                  |
| Barcode:                         | 5056211899044                                    |
| Product Details                  |                                                  |
| Country of Origin:               | United Kingdom                                   |
| Fitting Instruction:             | Yes                                              |
| Product Material:                | Brass/ABS                                        |
| Mount Type:                      | Wall                                             |
| Outlet Elbow Supplied:           | No                                               |
| Easy Clean:                      | Not Applicable                                   |
| Head Included:                   | No                                               |
| Handset Included:                | No                                               |
| Body Jets Included:              | No                                               |
| No of Body Jets:                 | Not Applicable                                   |
| Operating Pressure (bar):        | 0.5                                              |
| Valve/Cartridge Type:            | Single Lever Cartridge                           |
| Flow Rates (L/min): 0.1 bar: 3.7 | 0.5 bar: 8,4 1 bar: 11.9 2 bar: 16.9 3 bar: 20.8 |
| TMV2 Approved: No                | Approval No: N/A                                 |
| TMV3 Approved: No                | Approval No: N/A                                 |
| WRAS Approved: No                | Approval No: N/A                                 |
| Head Function:                   | Not Applicable                                   |
| Handset Function:                | Not Applicable                                   |
| Body Jet Info:                   | Not Applicable                                   |
| Pipe Size:                       | 15 mm (1/2" Bsp)                                 |
| Pipe Centres:                    | N/A                                              |
| Colour/Finish:                   | Chrome                                           |
| Hose Included:                   | Not Applicable                                   |