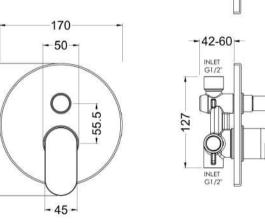

Sales Code: BINMV12 **Description:** Binsey Manual Shower Valve W/Div

No. of Outlets:

INLET G1/2"

| Product Dimensions               |                                                  |
|----------------------------------|--------------------------------------------------|
| Length (mm):                     |                                                  |
| Width (mm):                      | 170                                              |
| Height (mm):                     | 170                                              |
| Depth (mm):                      | 110                                              |
| Nett Weight (kg):                | 1.12                                             |
| Packaging Dimensions             |                                                  |
| Length (mm):                     | 170                                              |
| Width (mm):                      | 205                                              |
| Height (mm):                     | 150                                              |
| Gross Weight (kg):               | 1.12                                             |
|                                  | 1,12                                             |
| Packaging Data                   |                                                  |
| Box Colour:                      | White Cardboard Box                              |
| Box Qty:                         | 0                                                |
| Label Size:                      | 0 x 0                                            |
| Label Colour:                    | White Label                                      |
| Label Qty:                       | 0                                                |
| Outer Box Dimensions (If A       | Applicable)                                      |
| Length (mm):                     |                                                  |
| Width (mm):                      | 470                                              |
| Height (mm):                     | 490                                              |
| Depth (mm):                      | 400                                              |
| Gross Weight (kg):               |                                                  |
| Barcode:                         | 5056211899044                                    |
| Product Details                  |                                                  |
| Country of Origin:               | United Kingdom                                   |
| Fitting Instruction:             | Yes                                              |
| Product Material:                | Brass/ABS                                        |
| Mount Type:                      | Wall                                             |
| Outlet Elbow Supplied:           | No                                               |
| Easy Clean:                      | Not Applicable                                   |
| Head Included:                   | No                                               |
| Handset Included:                | No                                               |
| Body Jets Included:              | No                                               |
| No of Body Jets:                 | Not Applicable                                   |
| Operating Pressure (bar):        | 0.5                                              |
| Valve/Cartridge Type:            | Single Lever Cartridge                           |
| Flow Rates (L/min): 0.1 bar: 3.7 | 0.5 bar: 8,4 1 bar: 11.9 2 bar: 16.9 3 bar: 20.8 |
| TMV2 Approved: No                | Approval No: N/A                                 |
| TMV3 Approved: No                | Approval No: N/A                                 |
| WRAS Approved: No                | Approval No: N/A                                 |
| Head Function:                   | Not Applicable                                   |
| Handset Function:                | Not Applicable                                   |
| Body Jet Info:                   | Not Applicable                                   |
| Pipe Size:                       | 15 mm (1/2" Bsp)                                 |
| Pipe Centres:                    | N/A                                              |
| Colour/Finish:                   | Chrome                                           |
| Hose Included:                   | Not Applicable                                   |