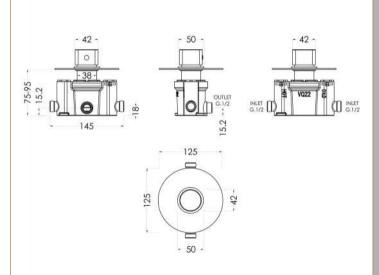

Sales Code: BINTC11 Description: Binsey Thermostatic Temp Control Valve

| Product Dimensions               |                                                   |
|----------------------------------|---------------------------------------------------|
| Length (mm):                     |                                                   |
| Width (mm):                      | 125                                               |
| Height (mm):                     | 125                                               |
| Depth (mm):                      | 135                                               |
| Nett Weight (kg):                | 1                                                 |
| Packaging Dimensions             |                                                   |
| Length (mm):                     | 246                                               |
| Width (mm):                      | 181                                               |
| Height (mm):                     | 121                                               |
| Gross Weight (kg):               | 1                                                 |
|                                  |                                                   |
| Packaging Data                   | with a life life                                  |
| Box Colour:                      | White Cardboard Box                               |
| Box Qty:                         | 0                                                 |
| Label Size:                      | 0 x 0                                             |
| Label Colour:                    | White Label                                       |
| Label Qty:                       | 0                                                 |
| Outer Box Dimensions (If A       | Applicable)                                       |
| Length (mm):                     |                                                   |
| Width (mm):                      | 380                                               |
| Height (mm):                     | 750                                               |
| Depth (mm):                      | 260                                               |
| Gross Weight (kg):               |                                                   |
| Barcode:                         | 5056211899006                                     |
| Product Details                  |                                                   |
| Country of Origin:               | United Kingdom                                    |
| Fitting Instruction:             | Yes                                               |
| Product Material:                | Brass/ABS                                         |
| Mount Type:                      | Recessed                                          |
| Outlet Elbow Supplied:           | No                                                |
| Easy Clean:                      | Not Applicable                                    |
| Head Included:                   | No                                                |
| Handset Included:                | No                                                |
| Body Jets Included:              | No                                                |
| No of Body Jets:                 | Not Applicable                                    |
| Operating Pressure (bar):        | 0.1                                               |
| Valve/Cartridge Type:            | Not Applicable                                    |
| Flow Rates (L/min): 0.1 bar: 5.8 | 0.5 bar: 15.1 1 bar: 21.6 2 bar: 30.7 3 bar: 37.6 |
| TMV2 Approved: No                | Approval No: N/A                                  |
| TMV3 Approved: No                | Approval No: N/A                                  |
| WRAS Approved: No                | Approval No: N/A                                  |
| Head Function:                   | Not Applicable                                    |
| Handset Function:                | Not Applicable                                    |
| Body Jet Info:                   | Not Applicable                                    |
| Bouv Jet IIIIo.                  |                                                   |
|                                  | 15 mm (1/2" Bsp)                                  |
| Pipe Size:                       | 15 mm (1/2" Bsp)<br>N/A                           |
| Pipe Size: Pipe Centres:         | N/A                                               |
| Pipe Size:                       |                                                   |