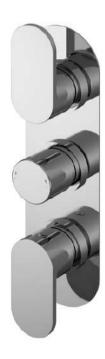

Sales Code: BINTR02 Description: Binsey Triple Thermostatic Valve

| Length (mm):                     |                                           |
|----------------------------------|-------------------------------------------|
| Width (mm):                      | 80                                        |
| Height (mm):                     | 280                                       |
| Depth (mm):                      | 136                                       |
| Nett Weight (kg):                | 3.45                                      |
| Packaging Dimensions             |                                           |
| Length (mm):                     | 320                                       |
| Width (mm):                      | 250                                       |
| Height (mm):                     | 110                                       |
| Gross Weight (kg):               | 3.45                                      |
| Packaging Data                   | 0,10                                      |
|                                  | White Cardboard Box                       |
| Box Colour:                      |                                           |
| Box Qty:<br>Label Size:          | 0<br>0 x 0                                |
| Label Colour:                    |                                           |
|                                  | White Label                               |
| Label Qty:                       | 0                                         |
| Outer Box Dimensions (If A       | Аррисавіе)                                |
| Length (mm):                     |                                           |
| Width (mm):                      | 520                                       |
| Height (mm):                     | 370                                       |
| Depth (mm):                      | 340                                       |
| Gross Weight (kg):               | 21                                        |
| Barcode:                         | 5056211898986                             |
| Product Details                  |                                           |
| Country of Origin:               | United Kingdom                            |
| Fitting Instruction:             | Yes                                       |
| Product Material:                | Brass/ABS                                 |
| Mount Type:                      | Recessed                                  |
| Outlet Elbow Supplied:           | No                                        |
| Easy Clean:                      | Not Applicable                            |
| Head Included:                   | No                                        |
| Handset Included:                | No                                        |
| Body Jets Included:              | Not Applicable                            |
| No of Body Jets:                 | Not Applicable                            |
| Operating Pressure (bar):        | 0.1                                       |
| Valve/Cartridge Type:            | 1/4 Turn Ceramic Disc                     |
| Flow Rates (L/min): 0.1 bar: 5.5 | 0.5 bar: 14 1 bar: 20 2 bar: 29 3 bar: 44 |
| TMV2 Approved: No                | Approval No: N/A                          |
| TMV3 Approved: No                | Approval No: N/A                          |
| WRAS Approved: Yes               | Approval No: 2204707                      |
| Head Function:                   | Not Applicable                            |
| Handset Function:                | Not Applicable                            |
| Body Jet Info:                   | Not Applicable                            |
| Pipe Size:                       | 15 mm & 22 mm                             |
| Pipe Centres:                    | N/A                                       |
| Colour/Finish:                   | Chrome                                    |
| Hose Included:                   | Not Applicable                            |
| No. of Outlets:                  | 2                                         |