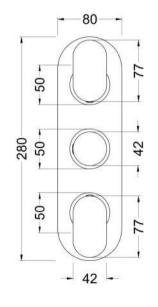

Sales Code: BINTR02 Description: Binsey Triple Thermostatic Valve

| Length (mm):                     |                                           |
|----------------------------------|-------------------------------------------|
| Width (mm):                      | 80                                        |
| Height (mm):                     | 280                                       |
| Depth (mm):                      | 136                                       |
| Nett Weight (kg):                | 3.45                                      |
| Packaging Dimensions             |                                           |
| Length (mm):                     | 320                                       |
| Width (mm):                      | 250                                       |
| Height (mm):                     | 110                                       |
| Gross Weight (kg):               | 3.45                                      |
| Packaging Data                   | 0,10                                      |
|                                  | White Cardboard Box                       |
| Box Colour:                      |                                           |
| Box Qty:<br>Label Size:          | 0<br>0 x 0                                |
| Label Colour:                    |                                           |
|                                  | White Label                               |
| Label Qty:                       | 0                                         |
| Outer Box Dimensions (If A       | Аррисавіе)                                |
| Length (mm):                     |                                           |
| Width (mm):                      | 520                                       |
| Height (mm):                     | 370                                       |
| Depth (mm):                      | 340                                       |
| Gross Weight (kg):               | 21                                        |
| Barcode:                         | 5056211898986                             |
| Product Details                  |                                           |
| Country of Origin:               | United Kingdom                            |
| Fitting Instruction:             | Yes                                       |
| Product Material:                | Brass/ABS                                 |
| Mount Type:                      | Recessed                                  |
| Outlet Elbow Supplied:           | No                                        |
| Easy Clean:                      | Not Applicable                            |
| Head Included:                   | No                                        |
| Handset Included:                | No                                        |
| Body Jets Included:              | Not Applicable                            |
| No of Body Jets:                 | Not Applicable                            |
| Operating Pressure (bar):        | 0.1                                       |
| Valve/Cartridge Type:            | 1/4 Turn Ceramic Disc                     |
| Flow Rates (L/min): 0.1 bar: 5.5 | 0.5 bar: 14 1 bar: 20 2 bar: 29 3 bar: 44 |
| TMV2 Approved: No                | Approval No: N/A                          |
| TMV3 Approved: No                | Approval No: N/A                          |
| WRAS Approved: Yes               | Approval No: 2204707                      |
| Head Function:                   | Not Applicable                            |
| Handset Function:                | Not Applicable                            |
| Body Jet Info:                   | Not Applicable                            |
| Pipe Size:                       | 15 mm & 22 mm                             |
| Pipe Centres:                    | N/A                                       |
| Colour/Finish:                   | Chrome                                    |
| Hose Included:                   | Not Applicable                            |
| No. of Outlets:                  | 2                                         |