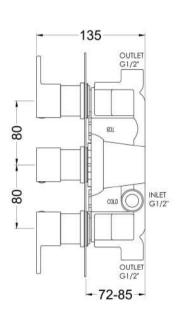

Sales Code: BINTR02 Description: Binsey Triple Thermostatic Valve

| Length (mm):                     |                                           |
|----------------------------------|-------------------------------------------|
| Width (mm):                      | 80                                        |
| Height (mm):                     | 280                                       |
| Depth (mm):                      | 136                                       |
| Nett Weight (kg):                | 3.45                                      |
| Packaging Dimensions             |                                           |
| Length (mm):                     | 320                                       |
| Width (mm):                      | 250                                       |
| Height (mm):                     | 110                                       |
| Gross Weight (kg):               | 3.45                                      |
| Packaging Data                   | 0,10                                      |
|                                  | White Cardboard Box                       |
| Box Colour:                      |                                           |
| Box Qty:<br>Label Size:          | 0<br>0 x 0                                |
| Label Colour:                    |                                           |
|                                  | White Label                               |
| Label Qty:                       | 0                                         |
| Outer Box Dimensions (If A       | Аррисавіе)                                |
| Length (mm):                     |                                           |
| Width (mm):                      | 520                                       |
| Height (mm):                     | 370                                       |
| Depth (mm):                      | 340                                       |
| Gross Weight (kg):               | 21                                        |
| Barcode:                         | 5056211898986                             |
| Product Details                  |                                           |
| Country of Origin:               | United Kingdom                            |
| Fitting Instruction:             | Yes                                       |
| Product Material:                | Brass/ABS                                 |
| Mount Type:                      | Recessed                                  |
| Outlet Elbow Supplied:           | No                                        |
| Easy Clean:                      | Not Applicable                            |
| Head Included:                   | No                                        |
| Handset Included:                | No                                        |
| Body Jets Included:              | Not Applicable                            |
| No of Body Jets:                 | Not Applicable                            |
| Operating Pressure (bar):        | 0.1                                       |
| Valve/Cartridge Type:            | 1/4 Turn Ceramic Disc                     |
| Flow Rates (L/min): 0.1 bar: 5.5 | 0.5 bar: 14 1 bar: 20 2 bar: 29 3 bar: 44 |
| TMV2 Approved: No                | Approval No: N/A                          |
| TMV3 Approved: No                | Approval No: N/A                          |
| WRAS Approved: Yes               | Approval No: 2204707                      |
| Head Function:                   | Not Applicable                            |
| Handset Function:                | Not Applicable                            |
| Body Jet Info:                   | Not Applicable                            |
| Pipe Size:                       | 15 mm & 22 mm                             |
| Pipe Centres:                    | N/A                                       |
| Colour/Finish:                   | Chrome                                    |
| Hose Included:                   | Not Applicable                            |
| No. of Outlets:                  | 2                                         |