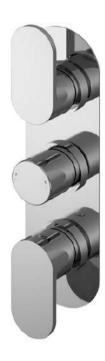

Sales Code: BINTR03 Description: Binsey Triple Thermostatic Valve W/Div

| <b>Product Dimensions</b>        |                                           |
|----------------------------------|-------------------------------------------|
| Length (mm):                     |                                           |
| Width (mm):                      | 95                                        |
| Height (mm):                     | 280                                       |
| Depth (mm):                      | 136                                       |
| Nett Weight (kg):                | 3.5                                       |
| Packaging Dimensions             |                                           |
| Length (mm):                     | 320                                       |
| Width (mm):                      | 250                                       |
| Height (mm):                     | 110                                       |
| Gross Weight (kg):               | 3.5                                       |
|                                  | 3.3                                       |
| Packaging Data                   | Michael Condition and David               |
| Box Colour:                      | White Cardboard Box                       |
| Box Qty:                         | 0                                         |
| Label Size:                      | 0 x 0                                     |
| Label Colour:                    | White Label                               |
| Label Qty:                       | 0                                         |
| Outer Box Dimensions (If A       | pplicable)                                |
| Length (mm):                     |                                           |
| Width (mm):                      | 510                                       |
| Height (mm):                     | 500                                       |
| Depth (mm):                      | 355                                       |
| Gross Weight (kg):               |                                           |
| Barcode:                         | 5056211898993                             |
| <b>Product Details</b>           |                                           |
| Country of Origin:               | United Kingdom                            |
| Fitting Instruction:             | Yes                                       |
| Product Material:                | Brass/ABS                                 |
| Mount Type:                      | Wall                                      |
| Outlet Elbow Supplied:           | No                                        |
| Easy Clean:                      | Not Applicable                            |
| Head Included:                   | No                                        |
| Handset Included:                | No                                        |
| Body Jets Included:              | No                                        |
| No of Body Jets:                 | Not Applicable                            |
| Operating Pressure (bar):        | 0.5                                       |
| Valve/Cartridge Type:            | 1/4 Turn Ceramic Disc                     |
| Flow Rates (L/min): 0.1 bar: N/A | 0.5 bar: 13 1 bar: 17 2 bar: 24 3 bar: 27 |
| TMV2 Approved: No                | Approval No: N/A                          |
| TMV3 Approved: No                | Approval No: N/A                          |
| WRAS Approved: No                | Approval No: N/A                          |
| Head Function:                   | Not Applicable                            |
| Handset Function:                | Not Applicable                            |
| Body Jet Info:                   | Not Applicable                            |
| Pipe Size:                       | 22 mm (3/4" Bsp)                          |
| Pipe Centres:                    | N/A                                       |
| Colour/Finish:                   | Chrome                                    |
| Hose Included:                   | Not Applicable                            |
| No. of Outlets:                  | 3                                         |
|                                  |                                           |