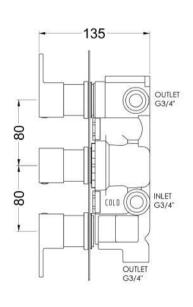

Sales Code: BINTR03 Description: Binsey Triple Thermostatic Valve W/Div

| <b>Product Dimensions</b>        |                                           |
|----------------------------------|-------------------------------------------|
| Length (mm):                     |                                           |
| Width (mm):                      | 95                                        |
| Height (mm):                     | 280                                       |
| Depth (mm):                      | 136                                       |
| Nett Weight (kg):                | 3.5                                       |
| Packaging Dimensions             |                                           |
| Length (mm):                     | 320                                       |
| Width (mm):                      | 250                                       |
| Height (mm):                     | 110                                       |
| Gross Weight (kg):               | 3.5                                       |
|                                  | 3.3                                       |
| Packaging Data                   | Michael Condition and David               |
| Box Colour:                      | White Cardboard Box                       |
| Box Qty:                         | 0                                         |
| Label Size:                      | 0 x 0                                     |
| Label Colour:                    | White Label                               |
| Label Qty:                       | 0                                         |
| Outer Box Dimensions (If A       | pplicable)                                |
| Length (mm):                     |                                           |
| Width (mm):                      | 510                                       |
| Height (mm):                     | 500                                       |
| Depth (mm):                      | 355                                       |
| Gross Weight (kg):               |                                           |
| Barcode:                         | 5056211898993                             |
| <b>Product Details</b>           |                                           |
| Country of Origin:               | United Kingdom                            |
| Fitting Instruction:             | Yes                                       |
| Product Material:                | Brass/ABS                                 |
| Mount Type:                      | Wall                                      |
| Outlet Elbow Supplied:           | No                                        |
| Easy Clean:                      | Not Applicable                            |
| Head Included:                   | No                                        |
| Handset Included:                | No                                        |
| Body Jets Included:              | No                                        |
| No of Body Jets:                 | Not Applicable                            |
| Operating Pressure (bar):        | 0.5                                       |
| Valve/Cartridge Type:            | 1/4 Turn Ceramic Disc                     |
| Flow Rates (L/min): 0.1 bar: N/A | 0.5 bar: 13 1 bar: 17 2 bar: 24 3 bar: 27 |
| TMV2 Approved: No                | Approval No: N/A                          |
| TMV3 Approved: No                | Approval No: N/A                          |
| WRAS Approved: No                | Approval No: N/A                          |
| Head Function:                   | Not Applicable                            |
| Handset Function:                | Not Applicable                            |
| Body Jet Info:                   | Not Applicable                            |
| Pipe Size:                       | 22 mm (3/4" Bsp)                          |
| Pipe Centres:                    | N/A                                       |
| Colour/Finish:                   | Chrome                                    |
| Hose Included:                   | Not Applicable                            |
| No. of Outlets:                  | 3                                         |
|                                  |                                           |