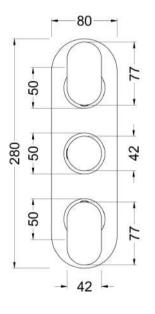

Sales Code: BINTR03 Description: Binsey Triple Thermostatic Valve W/Div

| <b>Product Dimensions</b>        |                                           |
|----------------------------------|-------------------------------------------|
| Length (mm):                     |                                           |
| Width (mm):                      | 95                                        |
| Height (mm):                     | 280                                       |
| Depth (mm):                      | 136                                       |
| Nett Weight (kg):                | 3.5                                       |
| Packaging Dimensions             |                                           |
| Length (mm):                     | 320                                       |
| Width (mm):                      | 250                                       |
| Height (mm):                     | 110                                       |
| Gross Weight (kg):               | 3.5                                       |
|                                  | 3.3                                       |
| Packaging Data                   | Michael Condition and David               |
| Box Colour:                      | White Cardboard Box                       |
| Box Qty:                         | 0                                         |
| Label Size:                      | 0 x 0                                     |
| Label Colour:                    | White Label                               |
| Label Qty:                       | 0                                         |
| Outer Box Dimensions (If A       | pplicable)                                |
| Length (mm):                     |                                           |
| Width (mm):                      | 510                                       |
| Height (mm):                     | 500                                       |
| Depth (mm):                      | 355                                       |
| Gross Weight (kg):               |                                           |
| Barcode:                         | 5056211898993                             |
| <b>Product Details</b>           |                                           |
| Country of Origin:               | United Kingdom                            |
| Fitting Instruction:             | Yes                                       |
| Product Material:                | Brass/ABS                                 |
| Mount Type:                      | Wall                                      |
| Outlet Elbow Supplied:           | No                                        |
| Easy Clean:                      | Not Applicable                            |
| Head Included:                   | No                                        |
| Handset Included:                | No                                        |
| Body Jets Included:              | No                                        |
| No of Body Jets:                 | Not Applicable                            |
| Operating Pressure (bar):        | 0.5                                       |
| Valve/Cartridge Type:            | 1/4 Turn Ceramic Disc                     |
| Flow Rates (L/min): 0.1 bar: N/A | 0.5 bar: 13 1 bar: 17 2 bar: 24 3 bar: 27 |
| TMV2 Approved: No                | Approval No: N/A                          |
| TMV3 Approved: No                | Approval No: N/A                          |
| WRAS Approved: No                | Approval No: N/A                          |
| Head Function:                   | Not Applicable                            |
| Handset Function:                | Not Applicable                            |
| Body Jet Info:                   | Not Applicable                            |
| Pipe Size:                       | 22 mm (3/4" Bsp)                          |
| Pipe Centres:                    | N/A                                       |
| Colour/Finish:                   | Chrome                                    |
| Hose Included:                   | Not Applicable                            |
| No. of Outlets:                  | 3                                         |
|                                  |                                           |