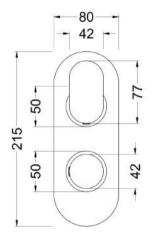

Sales Code: BINTW01 Description: Binsey Twin Thermostatic Valve

| Product Dimensions               |                                       |           |
|----------------------------------|---------------------------------------|-----------|
| Length (mm):                     |                                       |           |
| Width (mm):                      | 80                                    |           |
| Height (mm):                     | 215                                   |           |
| Depth (mm):                      | 136                                   |           |
| Nett Weight (kg):                | 2.57                                  |           |
| Packaging Dimensions             |                                       |           |
| Length (mm):                     | 250                                   |           |
| Width (mm):                      | 240                                   |           |
| Height (mm):                     | 110                                   |           |
| Gross Weight (kg):               | 2.57                                  |           |
| Packaging Data                   |                                       |           |
| Box Colour:                      | White Cardboard Box                   |           |
|                                  | 0                                     |           |
| Box Qty:<br>Label Size:          | 0 x 0                                 |           |
| Label Colour:                    | · · · · · · · · · · · · · · · · · · · |           |
|                                  | White Label                           |           |
| Label Qty:                       | 0                                     |           |
| Outer Box Dimensions (If A       | Applicable)                           |           |
| Length (mm):                     |                                       |           |
| Width (mm):                      | 360                                   |           |
| Height (mm):                     | 500                                   |           |
| Depth (mm):                      | 280                                   |           |
| Gross Weight (kg):               | 15                                    |           |
| Barcode:                         | 5056211898962                         |           |
| Product Details                  |                                       |           |
| Country of Origin:               | United Kingdom                        |           |
| Fitting Instruction:             | Yes                                   |           |
| Product Material:                | Brass/ABS                             |           |
| Mount Type:                      | Recessed                              |           |
| Outlet Elbow Supplied:           | No                                    |           |
| Easy Clean:                      | Not Applicable                        |           |
| Head Included:                   | No                                    |           |
| Handset Included:                | No                                    |           |
| Body Jets Included:              | Not Applicable                        |           |
| No of Body Jets:                 | Not Applicable                        |           |
| Operating Pressure (bar):        | 0.1                                   |           |
| Valve/Cartridge Type:            | 1/4 Turn Ceramic Disc                 |           |
| Flow Rates (L/min): 0.1 bar: 5.5 | 0.5 bar: 14 1 bar: 20 2 bar: 29       | 3 bar: 44 |
| TMV2 Approved: No                | Approval No: N/A                      |           |
| TMV3 Approved: No                | Approval No: N/A                      |           |
| WRAS Approved: Yes               | Approval No: 2204707                  |           |
| Head Function:                   | Not Applicable                        |           |
| Handset Function:                | Not Applicable                        |           |
| Body Jet Info:                   | Not Applicable                        |           |
| Pipe Size:                       | 15 mm (1/2" Bsp)                      |           |
| Pipe Centres:                    | N/A                                   |           |
| Colour/Finish:                   | Chrome                                |           |
| Hose Included:                   | Not Applicable                        |           |
|                                  |                                       |           |