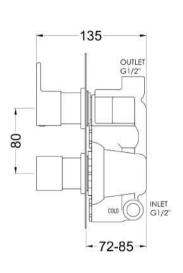

Sales Code: BINTW01 Description: Binsey Twin Thermostatic Valve

| Product Dimensions               |                                       |           |
|----------------------------------|---------------------------------------|-----------|
| Length (mm):                     |                                       |           |
| Width (mm):                      | 80                                    |           |
| Height (mm):                     | 215                                   |           |
| Depth (mm):                      | 136                                   |           |
| Nett Weight (kg):                | 2.57                                  |           |
| Packaging Dimensions             |                                       |           |
| Length (mm):                     | 250                                   |           |
| Width (mm):                      | 240                                   |           |
| Height (mm):                     | 110                                   |           |
| Gross Weight (kg):               | 2.57                                  |           |
| Packaging Data                   |                                       |           |
| Box Colour:                      | White Cardboard Box                   |           |
|                                  | 0                                     |           |
| Box Qty:<br>Label Size:          | 0 x 0                                 |           |
| Label Colour:                    | · · · · · · · · · · · · · · · · · · · |           |
|                                  | White Label                           |           |
| Label Qty:                       | 0                                     |           |
| Outer Box Dimensions (If A       | Applicable)                           |           |
| Length (mm):                     |                                       |           |
| Width (mm):                      | 360                                   |           |
| Height (mm):                     | 500                                   |           |
| Depth (mm):                      | 280                                   |           |
| Gross Weight (kg):               | 15                                    |           |
| Barcode:                         | 5056211898962                         |           |
| Product Details                  |                                       |           |
| Country of Origin:               | United Kingdom                        |           |
| Fitting Instruction:             | Yes                                   |           |
| Product Material:                | Brass/ABS                             |           |
| Mount Type:                      | Recessed                              |           |
| Outlet Elbow Supplied:           | No                                    |           |
| Easy Clean:                      | Not Applicable                        |           |
| Head Included:                   | No                                    |           |
| Handset Included:                | No                                    |           |
| Body Jets Included:              | Not Applicable                        |           |
| No of Body Jets:                 | Not Applicable                        |           |
| Operating Pressure (bar):        | 0.1                                   |           |
| Valve/Cartridge Type:            | 1/4 Turn Ceramic Disc                 |           |
| Flow Rates (L/min): 0.1 bar: 5.5 | 0.5 bar: 14 1 bar: 20 2 bar: 29       | 3 bar: 44 |
| TMV2 Approved: No                | Approval No: N/A                      |           |
| TMV3 Approved: No                | Approval No: N/A                      |           |
| WRAS Approved: Yes               | Approval No: 2204707                  |           |
| Head Function:                   | Not Applicable                        |           |
| Handset Function:                | Not Applicable                        |           |
| Body Jet Info:                   | Not Applicable                        |           |
| Pipe Size:                       | 15 mm (1/2" Bsp)                      |           |
| Pipe Centres:                    | N/A                                   |           |
| Colour/Finish:                   | Chrome                                |           |
| Hose Included:                   | Not Applicable                        |           |
|                                  |                                       |           |