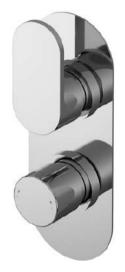

## TECHNICAL DATA SHEET

ROXOR

Sales Code: BINTW02

**Description:** Binsey Twin Thermostatic Valve W/Div

| Product Dimensions                |                          |
|-----------------------------------|--------------------------|
| ength (mm):                       |                          |
| Vidth (mm):                       | 80                       |
| leight (mm):                      | 215                      |
| Depth (mm):                       | 136                      |
| lett Weight (kg):                 | 2.9                      |
| ackaging Dimensions               |                          |
| ength (mm):                       | 250                      |
| Vidth (mm):                       | 240                      |
| leight (mm):                      | 110                      |
| Bross Weight (kg):                | 2.9                      |
| ackaging Data                     |                          |
| Box Colour:                       | White Cardboard Box      |
| Box Oty:                          | 0                        |
| abel Size:                        | 0 X 0                    |
| abel Colour:                      | White Label              |
| abel Qty:                         | 0                        |
| Duter Box Dimensions (If A)       |                          |
| ength (mm):                       | ppneasie)                |
| Vidth (mm):                       | 420                      |
| leight (mm):                      | 500                      |
| Depth (mm):                       | 270                      |
| Gross Weight (kg):                | 16                       |
| arcode:                           | 5056211898979            |
|                                   | 5050211636575            |
| Product Details                   |                          |
| Country of Origin:                | United Kingdom           |
| itting Instruction:               | Yes                      |
| roduct Material:                  | Brass/ABS                |
| fount Type:                       | Recessed                 |
| Outlet Elbow Supplied:            | No                       |
| asy Clean:                        | Not Applicable           |
| Iead Included:                    | No                       |
| Iandset Included:                 | No                       |
| Body Jets Included:               | No                       |
| lo of Body Jets:                  | Not Applicable           |
| Operating Pressure (bar):         | 0.5                      |
| Valve/Cartridge Type:             | 1/4 Turn Ceramic Disc    |
| low Rates (L/min): 0.1 bar: N/A   |                          |
| MV2 Approved: No                  | Approval No: N/A         |
| MV3 Approved: No                  | Approval No: N/A         |
| VRAS Approved: No                 | Approval No: N/A         |
| Iead Function:                    | Not Applicable           |
| landset Function:                 | Not Applicable           |
| Body Jet Info:                    | Not Applicable           |
| ipe Size:                         | 22 mm (3/4" Bsp)         |
| ipe Centres:                      | N/A<br>Chromo            |
| Colour/Finish:                    | Chrome<br>Not Applicable |
|                                   |                          |
| Iose Included:<br>Io. of Outlets: | Not Applicable<br>2      |