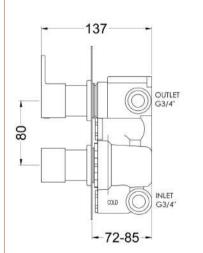

## TECHNICAL DATA SHEET

ROXOR

Sales Code: BINTW02

**Description:** Binsey Twin Thermostatic Valve W/Div

| Product Dimensions                |                          |
|-----------------------------------|--------------------------|
| ength (mm):                       |                          |
| Vidth (mm):                       | 80                       |
| leight (mm):                      | 215                      |
| Depth (mm):                       | 136                      |
| lett Weight (kg):                 | 2.9                      |
| ackaging Dimensions               |                          |
| ength (mm):                       | 250                      |
| Vidth (mm):                       | 240                      |
| leight (mm):                      | 110                      |
| Bross Weight (kg):                | 2.9                      |
| ackaging Data                     |                          |
| Box Colour:                       | White Cardboard Box      |
| Box Oty:                          | 0                        |
| abel Size:                        | 0 X 0                    |
| abel Colour:                      | White Label              |
| abel Qty:                         | 0                        |
| Duter Box Dimensions (If A)       |                          |
| ength (mm):                       | ppneasie)                |
| Vidth (mm):                       | 420                      |
| leight (mm):                      | 500                      |
| Depth (mm):                       | 270                      |
| Gross Weight (kg):                | 16                       |
| arcode:                           | 5056211898979            |
|                                   | 5050211636575            |
| Product Details                   |                          |
| Country of Origin:                | United Kingdom           |
| itting Instruction:               | Yes                      |
| roduct Material:                  | Brass/ABS                |
| fount Type:                       | Recessed                 |
| Outlet Elbow Supplied:            | No                       |
| asy Clean:                        | Not Applicable           |
| Iead Included:                    | No                       |
| Iandset Included:                 | No                       |
| Body Jets Included:               | No                       |
| lo of Body Jets:                  | Not Applicable           |
| Operating Pressure (bar):         | 0.5                      |
| Valve/Cartridge Type:             | 1/4 Turn Ceramic Disc    |
| low Rates (L/min): 0.1 bar: N/A   |                          |
| MV2 Approved: No                  | Approval No: N/A         |
| MV3 Approved: No                  | Approval No: N/A         |
| VRAS Approved: No                 | Approval No: N/A         |
| Iead Function:                    | Not Applicable           |
| landset Function:                 | Not Applicable           |
| Body Jet Info:                    | Not Applicable           |
| ipe Size:                         | 22 mm (3/4" Bsp)         |
| ipe Centres:                      | N/A<br>Chromo            |
| Colour/Finish:                    | Chrome<br>Not Applicable |
|                                   |                          |
| Iose Included:<br>Io. of Outlets: | Not Applicable<br>2      |