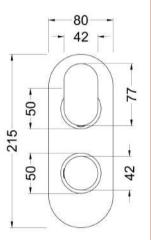

## TECHNICAL DATA SHEET

ROXOR

Sales Code: BINTW02

**Description:** Binsey Twin Thermostatic Valve W/Div

| Product Dimensions                |                          |
|-----------------------------------|--------------------------|
| ength (mm):                       |                          |
| Vidth (mm):                       | 80                       |
| leight (mm):                      | 215                      |
| Depth (mm):                       | 136                      |
| lett Weight (kg):                 | 2.9                      |
| ackaging Dimensions               |                          |
| ength (mm):                       | 250                      |
| Vidth (mm):                       | 240                      |
| leight (mm):                      | 110                      |
| Bross Weight (kg):                | 2.9                      |
| ackaging Data                     |                          |
| Box Colour:                       | White Cardboard Box      |
| Box Oty:                          | 0                        |
| abel Size:                        | 0 X 0                    |
| abel Colour:                      | White Label              |
| abel Qty:                         | 0                        |
| Duter Box Dimensions (If A)       |                          |
| ength (mm):                       | ppneasie)                |
| Vidth (mm):                       | 420                      |
| leight (mm):                      | 500                      |
| Depth (mm):                       | 270                      |
| Gross Weight (kg):                | 16                       |
| arcode:                           | 5056211898979            |
|                                   | 5050211636575            |
| Product Details                   |                          |
| Country of Origin:                | United Kingdom           |
| itting Instruction:               | Yes                      |
| roduct Material:                  | Brass/ABS                |
| fount Type:                       | Recessed                 |
| Outlet Elbow Supplied:            | No                       |
| asy Clean:                        | Not Applicable           |
| Iead Included:                    | No                       |
| Iandset Included:                 | No                       |
| Body Jets Included:               | No                       |
| lo of Body Jets:                  | Not Applicable           |
| Operating Pressure (bar):         | 0.5                      |
| Valve/Cartridge Type:             | 1/4 Turn Ceramic Disc    |
| low Rates (L/min): 0.1 bar: N/A   |                          |
| MV2 Approved: No                  | Approval No: N/A         |
| MV3 Approved: No                  | Approval No: N/A         |
| VRAS Approved: No                 | Approval No: N/A         |
| Iead Function:                    | Not Applicable           |
| landset Function:                 | Not Applicable           |
| Body Jet Info:                    | Not Applicable           |
| ipe Size:                         | 22 mm (3/4" Bsp)         |
| ipe Centres:                      | N/A<br>Chromo            |
| Colour/Finish:                    | Chrome<br>Not Applicable |
|                                   |                          |
| Iose Included:<br>Io. of Outlets: | Not Applicable<br>2      |