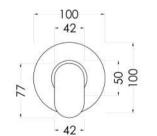

## TECHNICAL DATA SHEET

ROXOR

Sales Code: BINWD14

**Description:** Binsey Concealed Diverter 2/3/4 Way

| Product Dimensions               |                                              |      |
|----------------------------------|----------------------------------------------|------|
| Length (mm):                     |                                              |      |
| Width (mm):                      | 100                                          |      |
| Height (mm):                     | 100                                          |      |
| Depth (mm):                      | 135                                          |      |
| Nett Weight (kg):                | 1.05                                         |      |
| Packaging Dimensions             |                                              |      |
| Length (mm):                     | 189                                          |      |
| Width (mm):                      | 175                                          |      |
| Height (mm):                     | 124                                          |      |
| Gross Weight (kg):               | 1.05                                         |      |
| Packaging Data                   |                                              |      |
| Box Colour:                      | White Cardboard Box                          |      |
| Box Qty:                         | 0                                            |      |
| Label Size:                      | 0 X 0                                        |      |
| Label Colour:                    | White Label                                  |      |
| Label Qty:                       | 0                                            |      |
| Outer Box Dimensions (If )       |                                              |      |
|                                  | Applicable)                                  |      |
| Length (mm):                     | 270                                          |      |
| Width (mm):                      | 370                                          |      |
| Height (mm):                     | 720                                          |      |
| Depth (mm):                      | 220                                          |      |
| Gross Weight (kg):<br>Barcode:   | 5056211000020                                |      |
|                                  | 5056211899020                                |      |
| Product Details                  |                                              |      |
| Country of Origin:               | United Kingdom                               |      |
| Fitting Instruction:             | Yes                                          |      |
| Product Material:                | Brass                                        |      |
| Mount Type:                      | Wall                                         |      |
| Outlet Elbow Supplied:           | No                                           |      |
| Easy Clean:                      | Not Applicable                               |      |
| Head Included:                   | No                                           |      |
| Handset Included:                | No                                           |      |
| Body Jets Included:              | No                                           |      |
| No of Body Jets:                 | Not Applicable                               |      |
| Operating Pressure (bar):        | 0.2                                          |      |
| Valve/Cartridge Type:            | 1/4 Turn Ceramic Disc                        |      |
| Flow Rates (L/min): 0.1 bar: 5.2 | 0.5 bar: 13.3 1 bar: 19.1 2 bar: 27 3 bar: 3 | 33.2 |
| TMV2 Approved: No                | Approval No: N/A                             |      |
| TMV3 Approved: No                | Approval No: N/A                             |      |
| WRAS Approved: No                | Approval No: N/A                             |      |
| Head Function:                   | Not Applicable                               |      |
| Handset Function:                | Not Applicable                               |      |
| Body Jet Info:                   | Not Applicable                               |      |
| Pipe Size:                       | 15 mm (1/2" Bsp)                             |      |
| Pipe Centres:                    | N/A                                          |      |
| Colour/Finish:                   | Chrome                                       |      |
| Hose Included:                   | Not Applicable                               |      |
| No. of Outlets:                  | 4                                            |      |