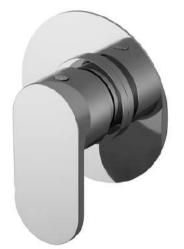

## TECHNICAL DATA SHEET

ROXOR

Sales Code: BINWD14

**Description:** Binsey Concealed Diverter 2/3/4 Way

| Product Dimensions               |                                              |      |
|----------------------------------|----------------------------------------------|------|
| Length (mm):                     |                                              |      |
| Width (mm):                      | 100                                          |      |
| Height (mm):                     | 100                                          |      |
| Depth (mm):                      | 135                                          |      |
| Nett Weight (kg):                | 1.05                                         |      |
| Packaging Dimensions             |                                              |      |
| Length (mm):                     | 189                                          |      |
| Width (mm):                      | 175                                          |      |
| Height (mm):                     | 124                                          |      |
| Gross Weight (kg):               | 1.05                                         |      |
| Packaging Data                   |                                              |      |
| Box Colour:                      | White Cardboard Box                          |      |
| Box Qty:                         | 0                                            |      |
| Label Size:                      | 0 X 0                                        |      |
| Label Colour:                    | White Label                                  |      |
| Label Qty:                       | 0                                            |      |
| Outer Box Dimensions (If )       |                                              |      |
|                                  | Applicable)                                  |      |
| Length (mm):                     | 270                                          |      |
| Width (mm):                      | 370                                          |      |
| Height (mm):                     | 720                                          |      |
| Depth (mm):                      | 220                                          |      |
| Gross Weight (kg):<br>Barcode:   | 5056211000020                                |      |
|                                  | 5056211899020                                |      |
| Product Details                  |                                              |      |
| Country of Origin:               | United Kingdom                               |      |
| Fitting Instruction:             | Yes                                          |      |
| Product Material:                | Brass                                        |      |
| Mount Type:                      | Wall                                         |      |
| Outlet Elbow Supplied:           | No                                           |      |
| Easy Clean:                      | Not Applicable                               |      |
| Head Included:                   | No                                           |      |
| Handset Included:                | No                                           |      |
| Body Jets Included:              | No                                           |      |
| No of Body Jets:                 | Not Applicable                               |      |
| Operating Pressure (bar):        | 0.2                                          |      |
| Valve/Cartridge Type:            | 1/4 Turn Ceramic Disc                        |      |
| Flow Rates (L/min): 0.1 bar: 5.2 | 0.5 bar: 13.3 1 bar: 19.1 2 bar: 27 3 bar: 3 | 33.2 |
| TMV2 Approved: No                | Approval No: N/A                             |      |
| TMV3 Approved: No                | Approval No: N/A                             |      |
| WRAS Approved: No                | Approval No: N/A                             |      |
| Head Function:                   | Not Applicable                               |      |
| Handset Function:                | Not Applicable                               |      |
| Body Jet Info:                   | Not Applicable                               |      |
| Pipe Size:                       | 15 mm (1/2" Bsp)                             |      |
| Pipe Centres:                    | N/A                                          |      |
| Colour/Finish:                   | Chrome                                       |      |
| Hose Included:                   | Not Applicable                               |      |
| No. of Outlets:                  | 4                                            |      |