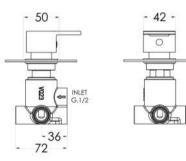

## TECHNICAL DATA SHEET

ROXOR

Sales Code: BINWD14

**Description:** Binsey Concealed Diverter 2/3/4 Way

| Product Dimensions               |                                              |      |
|----------------------------------|----------------------------------------------|------|
| Length (mm):                     |                                              |      |
| Width (mm):                      | 100                                          |      |
| Height (mm):                     | 100                                          |      |
| Depth (mm):                      | 135                                          |      |
| Nett Weight (kg):                | 1.05                                         |      |
| Packaging Dimensions             |                                              |      |
| Length (mm):                     | 189                                          |      |
| Width (mm):                      | 175                                          |      |
| Height (mm):                     | 124                                          |      |
| Gross Weight (kg):               | 1.05                                         |      |
| Packaging Data                   |                                              |      |
| Box Colour:                      | White Cardboard Box                          |      |
| Box Qty:                         | 0                                            |      |
| Label Size:                      | 0 X 0                                        |      |
| Label Colour:                    | White Label                                  |      |
| Label Qty:                       | 0                                            |      |
| Outer Box Dimensions (If )       |                                              |      |
|                                  | Applicable)                                  |      |
| Length (mm):                     | 270                                          |      |
| Width (mm):                      | 370                                          |      |
| Height (mm):                     | 720                                          |      |
| Depth (mm):                      | 220                                          |      |
| Gross Weight (kg):<br>Barcode:   | 5056211000020                                |      |
|                                  | 5056211899020                                |      |
| Product Details                  |                                              |      |
| Country of Origin:               | United Kingdom                               |      |
| Fitting Instruction:             | Yes                                          |      |
| Product Material:                | Brass                                        |      |
| Mount Type:                      | Wall                                         |      |
| Outlet Elbow Supplied:           | No                                           |      |
| Easy Clean:                      | Not Applicable                               |      |
| Head Included:                   | No                                           |      |
| Handset Included:                | No                                           |      |
| Body Jets Included:              | No                                           |      |
| No of Body Jets:                 | Not Applicable                               |      |
| Operating Pressure (bar):        | 0.2                                          |      |
| Valve/Cartridge Type:            | 1/4 Turn Ceramic Disc                        |      |
| Flow Rates (L/min): 0.1 bar: 5.2 | 0.5 bar: 13.3 1 bar: 19.1 2 bar: 27 3 bar: 3 | 33.2 |
| TMV2 Approved: No                | Approval No: N/A                             |      |
| TMV3 Approved: No                | Approval No: N/A                             |      |
| WRAS Approved: No                | Approval No: N/A                             |      |
| Head Function:                   | Not Applicable                               |      |
| Handset Function:                | Not Applicable                               |      |
| Body Jet Info:                   | Not Applicable                               |      |
| Pipe Size:                       | 15 mm (1/2" Bsp)                             |      |
| Pipe Centres:                    | N/A                                          |      |
| Colour/Finish:                   | Chrome                                       |      |
| Hose Included:                   | Not Applicable                               |      |
| No. of Outlets:                  | 4                                            |      |