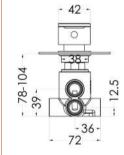

## TECHNICAL DATA SHEET

ROXOR

Sales Code: BINWD14

**Description:** Binsey Concealed Diverter 2/3/4 Way

| Product Dimensions               |                                              |      |
|----------------------------------|----------------------------------------------|------|
| Length (mm):                     |                                              |      |
| Width (mm):                      | 100                                          |      |
| Height (mm):                     | 100                                          |      |
| Depth (mm):                      | 135                                          |      |
| Nett Weight (kg):                | 1.05                                         |      |
| Packaging Dimensions             |                                              |      |
| Length (mm):                     | 189                                          |      |
| Width (mm):                      | 175                                          |      |
| Height (mm):                     | 124                                          |      |
| Gross Weight (kg):               | 1.05                                         |      |
| Packaging Data                   |                                              |      |
| Box Colour:                      | White Cardboard Box                          |      |
| Box Qty:                         | 0                                            |      |
| Label Size:                      | 0 X 0                                        |      |
| Label Colour:                    | White Label                                  |      |
| Label Qty:                       | 0                                            |      |
| Outer Box Dimensions (If )       |                                              |      |
|                                  | Applicable)                                  |      |
| Length (mm):                     | 270                                          |      |
| Width (mm):                      | 370                                          |      |
| Height (mm):                     | 720                                          |      |
| Depth (mm):                      | 220                                          |      |
| Gross Weight (kg):<br>Barcode:   | 5056211000020                                |      |
|                                  | 5056211899020                                |      |
| Product Details                  |                                              |      |
| Country of Origin:               | United Kingdom                               |      |
| Fitting Instruction:             | Yes                                          |      |
| Product Material:                | Brass                                        |      |
| Mount Type:                      | Wall                                         |      |
| Outlet Elbow Supplied:           | No                                           |      |
| Easy Clean:                      | Not Applicable                               |      |
| Head Included:                   | No                                           |      |
| Handset Included:                | No                                           |      |
| Body Jets Included:              | No                                           |      |
| No of Body Jets:                 | Not Applicable                               |      |
| Operating Pressure (bar):        | 0.2                                          |      |
| Valve/Cartridge Type:            | 1/4 Turn Ceramic Disc                        |      |
| Flow Rates (L/min): 0.1 bar: 5.2 | 0.5 bar: 13.3 1 bar: 19.1 2 bar: 27 3 bar: 3 | 33.2 |
| TMV2 Approved: No                | Approval No: N/A                             |      |
| TMV3 Approved: No                | Approval No: N/A                             |      |
| WRAS Approved: No                | Approval No: N/A                             |      |
| Head Function:                   | Not Applicable                               |      |
| Handset Function:                | Not Applicable                               |      |
| Body Jet Info:                   | Not Applicable                               |      |
| Pipe Size:                       | 15 mm (1/2" Bsp)                             |      |
| Pipe Centres:                    | N/A                                          |      |
| Colour/Finish:                   | Chrome                                       |      |
| Hose Included:                   | Not Applicable                               |      |
| No. of Outlets:                  | 4                                            |      |