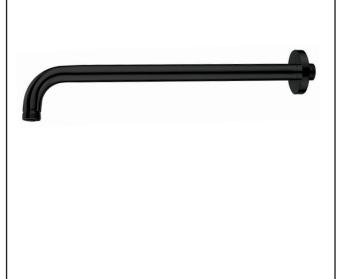

## PRODUCT DATA SHEET Black Round Shower Wall Arm

Product Code: BLACK012ORB

| SCUDO<br>BEAUTIFUL BATHROOMS |
|------------------------------|

| Product Name                                                                                                                                                                                                                                                                                                                                                                                                                                                                                                 | BLACK012ORB                                                                                                                                                                                                                                |  |  |
|--------------------------------------------------------------------------------------------------------------------------------------------------------------------------------------------------------------------------------------------------------------------------------------------------------------------------------------------------------------------------------------------------------------------------------------------------------------------------------------------------------------|--------------------------------------------------------------------------------------------------------------------------------------------------------------------------------------------------------------------------------------------|--|--|
| Product Decription                                                                                                                                                                                                                                                                                                                                                                                                                                                                                           | Round Matte Black Wall Arm                                                                                                                                                                                                                 |  |  |
|                                                                                                                                                                                                                                                                                                                                                                                                                                                                                                              |                                                                                                                                                                                                                                            |  |  |
| Product Transportation                                                                                                                                                                                                                                                                                                                                                                                                                                                                                       | 50/07/070200                                                                                                                                                                                                                               |  |  |
| Barcode                                                                                                                                                                                                                                                                                                                                                                                                                                                                                                      | 5060713722700                                                                                                                                                                                                                              |  |  |
| Contry of origin                                                                                                                                                                                                                                                                                                                                                                                                                                                                                             | СН                                                                                                                                                                                                                                         |  |  |
| Comodity code                                                                                                                                                                                                                                                                                                                                                                                                                                                                                                | 7418200000                                                                                                                                                                                                                                 |  |  |
| Product Mesurements                                                                                                                                                                                                                                                                                                                                                                                                                                                                                          |                                                                                                                                                                                                                                            |  |  |
| Product Weight (KG)                                                                                                                                                                                                                                                                                                                                                                                                                                                                                          | 0.16                                                                                                                                                                                                                                       |  |  |
| Product Width (mm)                                                                                                                                                                                                                                                                                                                                                                                                                                                                                           | 53                                                                                                                                                                                                                                         |  |  |
| Product Height (mm)                                                                                                                                                                                                                                                                                                                                                                                                                                                                                          | 53                                                                                                                                                                                                                                         |  |  |
| Product Depth (mm)                                                                                                                                                                                                                                                                                                                                                                                                                                                                                           | 0                                                                                                                                                                                                                                          |  |  |
| Product Length (mm)                                                                                                                                                                                                                                                                                                                                                                                                                                                                                          | 345                                                                                                                                                                                                                                        |  |  |
| Primary Packed Measurements                                                                                                                                                                                                                                                                                                                                                                                                                                                                                  |                                                                                                                                                                                                                                            |  |  |
| Packaged Weight                                                                                                                                                                                                                                                                                                                                                                                                                                                                                              | 0.21                                                                                                                                                                                                                                       |  |  |
| Packed Length                                                                                                                                                                                                                                                                                                                                                                                                                                                                                                | 41.5                                                                                                                                                                                                                                       |  |  |
| Packed Width                                                                                                                                                                                                                                                                                                                                                                                                                                                                                                 | 8                                                                                                                                                                                                                                          |  |  |
| Packed Height                                                                                                                                                                                                                                                                                                                                                                                                                                                                                                | 6                                                                                                                                                                                                                                          |  |  |
| Packaging Weights                                                                                                                                                                                                                                                                                                                                                                                                                                                                                            |                                                                                                                                                                                                                                            |  |  |
| Card (kg)                                                                                                                                                                                                                                                                                                                                                                                                                                                                                                    | 0.05                                                                                                                                                                                                                                       |  |  |
| Paper (kg)                                                                                                                                                                                                                                                                                                                                                                                                                                                                                                   | n/a                                                                                                                                                                                                                                        |  |  |
| Wood (kg)                                                                                                                                                                                                                                                                                                                                                                                                                                                                                                    | n/a                                                                                                                                                                                                                                        |  |  |
| Plastic (kg)                                                                                                                                                                                                                                                                                                                                                                                                                                                                                                 | 0.004                                                                                                                                                                                                                                      |  |  |
| Compliance DOP                                                                                                                                                                                                                                                                                                                                                                                                                                                                                               | N/a                                                                                                                                                                                                                                        |  |  |
|                                                                                                                                                                                                                                                                                                                                                                                                                                                                                                              |                                                                                                                                                                                                                                            |  |  |
|                                                                                                                                                                                                                                                                                                                                                                                                                                                                                                              |                                                                                                                                                                                                                                            |  |  |
| General Information                                                                                                                                                                                                                                                                                                                                                                                                                                                                                          |                                                                                                                                                                                                                                            |  |  |
| Construction Material                                                                                                                                                                                                                                                                                                                                                                                                                                                                                        | Stainless Steel                                                                                                                                                                                                                            |  |  |
| Construction Material<br>Installation type                                                                                                                                                                                                                                                                                                                                                                                                                                                                   | Wall Mounted                                                                                                                                                                                                                               |  |  |
| Construction Material<br>Installation type<br>Colour / Finish                                                                                                                                                                                                                                                                                                                                                                                                                                                |                                                                                                                                                                                                                                            |  |  |
| Construction Material<br>Installation type<br>Colour / Finish<br>Tap / Shower Attributes                                                                                                                                                                                                                                                                                                                                                                                                                     | Wall Mounted<br>Black                                                                                                                                                                                                                      |  |  |
| Construction Material<br>Installation type<br>Colour / Finish<br>Tap / Shower Attributes<br>WRAS Approved                                                                                                                                                                                                                                                                                                                                                                                                    | Wall Mounted<br>Black<br>No                                                                                                                                                                                                                |  |  |
| Construction Material<br>Installation type<br>Colour / Finish<br>Tap / Shower Attributes<br>WRAS Approved<br>TMV Approved                                                                                                                                                                                                                                                                                                                                                                                    | Wall Mounted<br>Black<br>No<br>No                                                                                                                                                                                                          |  |  |
| Construction Material<br>Installation type<br>Colour / Finish<br>Tap / Shower Attributes<br>WRAS Approved<br>TMV Approved<br>Minimum Operating Pressure (bar)                                                                                                                                                                                                                                                                                                                                                | Wall Mounted<br>Black<br>No<br>No<br>0                                                                                                                                                                                                     |  |  |
| Construction Material<br>Installation type<br>Colour / Finish<br>Tap / Shower Attributes<br>WRAS Approved<br>TMV Approved<br>Minimum Operating Pressure (bar)<br>Maximum Operating Pressure (bar)                                                                                                                                                                                                                                                                                                            | Wall Mounted<br>Black<br>No<br>No<br>0<br>5                                                                                                                                                                                                |  |  |
| Construction Material<br>Installation type<br>Colour / Finish<br>Tap / Shower Attributes<br>WRAS Approved<br>TMV Approved<br>Minimum Operating Pressure (bar)<br>Maximum Operating Pressure (bar)<br>Flexible Tails Included                                                                                                                                                                                                                                                                                 | Wall Mounted<br>Black<br>No<br>No<br>0<br>5<br>5<br>0                                                                                                                                                                                      |  |  |
| Construction Material<br>Installation type<br>Colour / Finish<br>Tap / Shower Attributes<br>WRAS Approved<br>TMV Approved<br>Minimum Operating Pressure (bar)<br>Maximum Operating Pressure (bar)<br>Flexible Tails Included<br>Number of tap holes required                                                                                                                                                                                                                                                 | Wall Mounted<br>Black<br>No<br>No<br>0<br>5<br>5<br>0<br>0                                                                                                                                                                                 |  |  |
| Construction Material<br>Installation type<br>Colour / Finish<br>Tap / Shower Attributes<br>WRAS Approved<br>TMV Approved<br>Minimum Operating Pressure (bar)<br>Maximum Operating Pressure (bar)<br>Flexible Tails Included<br>Number of tap holes required<br>Handle Type                                                                                                                                                                                                                                  | Wall Mounted<br>Black<br>No<br>No<br>0<br>5<br>5<br>0                                                                                                                                                                                      |  |  |
| Construction Material<br>Installation type<br>Colour / Finish<br>Tap / Shower Attributes<br>WRAS Approved<br>TMV Approved<br>Minimum Operating Pressure (bar)<br>Maximum Operating Pressure (bar)<br>Flexible Tails Included<br>Number of tap holes required<br>Handle Type<br>Swivel Spout                                                                                                                                                                                                                  | Wall Mounted<br>Black<br>No<br>No<br>O<br>O<br>5<br>O<br>O<br>O<br>O<br>O<br>O<br>O<br>O<br>O<br>O<br>O                                                                                                                                    |  |  |
| Construction Material<br>Installation type<br>Colour / Finish<br>Tap / Shower Attributes<br>WRAS Approved<br>TMV Approved<br>Minimum Operating Pressure (bar)<br>Maximum Operating Pressure (bar)<br>Flexible Tails Included<br>Number of tap holes required<br>Handle Type                                                                                                                                                                                                                                  | Wall Mounted<br>Black<br>No<br>No<br>O<br>O<br>O<br>O<br>O<br>O<br>O<br>O<br>O<br>O<br>O<br>O<br>O<br>O<br>O<br>O<br>O                                                                                                                     |  |  |
| Construction Material<br>Installation type<br>Colour / Finish<br>Tap / Shower Attributes<br>WRAS Approved<br>TMV Approved<br>Minimum Operating Pressure (bar)<br>Maximum Operating Pressure (bar)<br>Flexible Tails Included<br>Number of tap holes required<br>Handle Type<br>Swivel Spout<br>Inlet Connection<br>Outlet Connection                                                                                                                                                                         | Wall Mounted<br>Black<br>No<br>No<br>O<br>O<br>O<br>O<br>O<br>O<br>O<br>O<br>O<br>O<br>O<br>O<br>O<br>O<br>O<br>O<br>O                                                                                                                     |  |  |
| Construction Material<br>Installation type<br>Colour / Finish<br>Tap / Shower Attributes<br>WRAS Approved<br>TMV Approved<br>Minimum Operating Pressure (bar)<br>Maximum Operating Pressure (bar)<br>Flexible Tails Included<br>Number of tap holes required<br>Handle Type<br>Swivel Spout<br>Inlet Connection<br>Outlet Connection<br>Tap Hole Diameter (mm)                                                                                                                                               | Wall Mounted     Black     No     No     0     5     0     0     0     0     0     0     0     0     0     0     0     0     0     0     0     0     0     0     0     0     0     0                                                       |  |  |
| Construction Material<br>Installation type<br>Colour / Finish<br>Tap / Shower Attributes<br>WRAS Approved<br>TMV Approved<br>Minimum Operating Pressure (bar)<br>Maximum Operating Pressure (bar)<br>Flexible Tails Included<br>Number of tap holes required<br>Handle Type<br>Swivel Spout<br>Inlet Connection<br>Outlet Connection<br>Tap Hole Diameter (mm)<br>Tap Type description                                                                                                                       | Wall Mounted     Black     No     No     O     5     0     0     0     0     0     0     0     0     0     0     0     0     0     0     0     0     0     0     0     0     0     0                                                       |  |  |
| Construction Material<br>Installation type<br>Colour / Finish<br>Tap / Shower Attributes<br>WRAS Approved<br>TMV Approved<br>Minimum Operating Pressure (bar)<br>Maximum Operating Pressure (bar)<br>Flexible Tails Included<br>Number of tap holes required<br>Handle Type<br>Swivel Spout<br>Inlet Connection<br>Outlet Connection<br>Tap Hole Diameter (mm)<br>Tap Type description<br>Includes Waste                                                                                                     | Wall Mounted   Black   No   No   O   5   0   0   0   0   0   0   0   0   0   0   0   0   0   0   0   0   0   0   0   0   0   0   0   0                                                                                                     |  |  |
| Construction Material<br>Installation type<br>Colour / Finish<br>Tap / Shower Attributes<br>WRAS Approved<br>TMV Approved<br>Minimum Operating Pressure (bar)<br>Maximum Operating Pressure (bar)<br>Flexible Tails Included<br>Number of tap holes required<br>Handle Type<br>Swivel Spout<br>Inlet Connection<br>Outlet Connection<br>Tap Hole Diameter (mm)<br>Tap Type description<br>Includes Waste<br>Valve / Cartridge Type                                                                           | Wall Mounted   Black   No   No   0   5   0   0   0   0   0   0   0   0   0   0   0   0   0   0   0   0   0   0   0   0   0   0   0   0                                                                                                     |  |  |
| Construction Material<br>Installation type<br>Colour / Finish<br>Tap / Shower Attributes<br>WRAS Approved<br>TMV Approved<br>Minimum Operating Pressure (bar)<br>Maximum Operating Pressure (bar)<br>Flexible Tails Included<br>Number of tap holes required<br>Handle Type<br>Swivel Spout<br>Inlet Connection<br>Outlet Connection<br>Tap Hole Diameter (mm)<br>Tap Type description<br>Includes Waste                                                                                                     | Wall Mounted   Black   No   No   O   5   0   0   0   0   0   0   0   0   0   0   0   0   0   0   0   0   0   0   0   0   0   0   0   0                                                                                                     |  |  |
| Construction Material<br>Installation type<br>Colour / Finish<br>Tap / Shower Attributes<br>WRAS Approved<br>TMV Approved<br>Minimum Operating Pressure (bar)<br>Maximum Operating Pressure (bar)<br>Flexible Tails Included<br>Number of tap holes required<br>Handle Type<br>Swivel Spout<br>Inlet Connection<br>Outlet Connection<br>Tap Hole Diameter (mm)<br>Tap Type description<br>Includes Waste<br>Valve / Cartridge Type                                                                           | Wall Mounted   Black   No   No   0   5   0   0   0   0   0   0   0   0   0   0   0   0   0   0   0   0   0   0   0   0   0   0   0   0                                                                                                     |  |  |
| Construction Material<br>Installation type<br>Colour / Finish<br>Tap / Shower Attributes<br>WRAS Approved<br>TMV Approved<br>Minimum Operating Pressure (bar)<br>Maximum Operating Pressure (bar)<br>Maximum Operating Pressure (bar)<br>Flexible Tails Included<br>Number of tap holes required<br>Handle Type<br>Swivel Spout<br>Inlet Connection<br>Outlet Connection<br>Tap Hole Diameter (mm)<br>Tap Type description<br>Includes Waste<br>Valve / Cartridge Type<br>Cartridge Spare code               | Wall Mounted   Black   No   No   0   5   0   0   0   0   0   0   0   0   0   0   0   0   0   0   0   0   0   0   0   0   0   0   0   0                                                                                                     |  |  |
| Construction Material<br>Installation type<br>Colour / Finish<br>Tap / Shower Attributes<br>WRAS Approved<br>TMV Approved<br>Minimum Operating Pressure (bar)<br>Maximum Operating Pressure (bar)<br>Flexible Tails Included<br>Number of tap holes required<br>Handle Type<br>Swivel Spout<br>Inlet Connection<br>Outlet Connection<br>Outlet Connection<br>Tap Hole Diameter (mm)<br>Tap Type description<br>Includes Waste<br>Valve / Cartridge Type<br>Cartridge Spare code<br>Flow Rates                | Wall Mounted   Black   No   No   0   5   0   0   0   0   0   0   0   0   0   0   0   0   0   0   0   0   0   0   0   0   0   0   0   0   0                                                                                                 |  |  |
| Construction Material<br>Installation type<br>Colour / Finish<br>Tap / Shower Attributes<br>WRAS Approved<br>TMV Approved<br>Minimum Operating Pressure (bar)<br>Maximum Operating Pressure (bar)<br>Flexible Tails Included<br>Number of tap holes required<br>Handle Type<br>Swivel Spout<br>Inlet Connection<br>Outlet Connection<br>Tap Hole Diameter (mm)<br>Tap Type description<br>Includes Waste<br>Valve / Cartridge Type<br>Cartridge Spare code<br>Flow Rates<br>0.2bar (I/min)                   | Wall Mounted   Black   No   No   O   5   0   0   0   0   0   0   0   0   0   0   0   0   0   0   0   0   0   0   0   0   0   0   0   0   0   0   0   0   0   0   0   0   0   0   0   0   0   0   0   0   0   0   0   0   0   0   0   0   0 |  |  |
| Construction Material<br>Installation type<br>Colour / Finish<br>Tap / Shower Attributes<br>WRAS Approved<br>TMV Approved<br>Minimum Operating Pressure (bar)<br>Maximum Operating Pressure (bar)<br>Flexible Tails Included<br>Number of tap holes required<br>Handle Type<br>Swivel Spout<br>Inlet Connection<br>Outlet Connection<br>Tap Hole Diameter (mm)<br>Tap Type description<br>Includes Waste<br>Valve / Cartridge Type<br>Cartridge Spare code<br>Flow Rates<br>0.2bar (I/min)<br>0.5bar (I/min) | Wall Mounted   Black   No   No   O   5   0   0   0   0   0   0   0   0   0   0   0   0   0   0   0   0   0   0   0   0   0   0   0   0   0   0   0   0   0   0   0   0   0   0   0   0   0   0   0   0   0   0   0   0   0   0   0   0   0 |  |  |