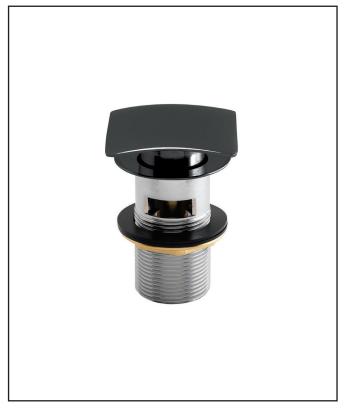

# Black Square Basin Waste

Product Code: BLACK094

| Product Name                | BLACK094                                |
|-----------------------------|-----------------------------------------|
| Product Decription          | Black Square slotted Sprung Basin Waste |
| Product Transportation      |                                         |
| Barcode                     | 5060500644314                           |
| Contry of origin            | СН                                      |
| Comodity code               | 8481804090                              |
| Product Mesurements         |                                         |
| Product Weight (KG)         | 0.31                                    |
| Product Width (mm)          | 60                                      |
| Product Height (mm)         | 80                                      |
| Product Depth (mm)          | 0                                       |
| Product Length (mm)         | 60                                      |
| Primary Packed Measurements |                                         |
| Packaged Weight             | 0.35                                    |
| Packed Length               | 7                                       |
| Packed Width                | 7                                       |
| Packed Height               | 10.5                                    |
| Packaging Weights           |                                         |
| Card (kg)                   | 0.035                                   |
| Paper (kg)                  | 2                                       |
| Wood (kg)                   | n/a                                     |
| Plastic (kg)                | 0.004                                   |
| Compliance DOP              | HBDOC034 , HBDOC035                     |
| _                           | -                                       |

| General Information          |                 |
|------------------------------|-----------------|
| Construction Material        | Stainless Steel |
| Installation type            | Basin Waste     |
| Colour / Finish              | Black           |
| Waste Attributes             |                 |
| Туре                         | Basin Waste     |
| Slotted or Unslotted         | Slotted         |
| Connection                   | Threaded Nut    |
| Function                     | Basin Trap      |
| Length of Overflow Hose (mm) | N/a             |
| Trap Attributes              |                 |
| Inner Pipe Length (mm)       | 0               |
| Outer Pipe Length (mm)       | 0               |
| Connection type              | 0               |