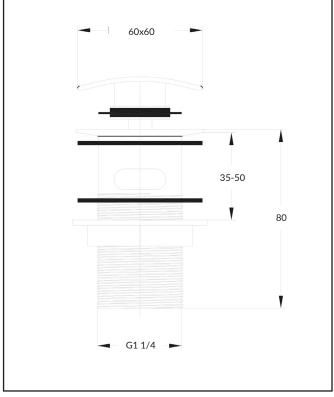

| Product Name                | BLACK094                                |
|-----------------------------|-----------------------------------------|
| Product Decription          | Black Square slotted Sprung Basin Waste |
| Product Transportation      |                                         |
| Barcode                     | 5060500644314                           |
| Contry of origin            | СН                                      |
| Comodity code               | 8481804090                              |
| Product Mesurements         |                                         |
| Product Weight (KG)         | 0.31                                    |
| Product Width (mm)          | 60                                      |
| Product Height (mm)         | 80                                      |
| Product Depth (mm)          | 0                                       |
| Product Length (mm)         | 60                                      |
| Primary Packed Measurements |                                         |
| Packaged Weight             | 0.35                                    |
| Packed Length               | 7                                       |
| Packed Width                | 7                                       |
| Packed Height               | 10.5                                    |
| Packaging Weights           |                                         |
| Card (kg)                   | 0.035                                   |
| Paper (kg)                  | 2                                       |
| Wood (kg)                   | n/a                                     |
| Plastic (kg)                | 0.004                                   |
| Compliance DOP              | HBDOC034 , HBDOC035                     |
| _                           | -                                       |

| General Information          |                 |
|------------------------------|-----------------|
| Construction Material        | Stainless Steel |
| Installation type            | Basin Waste     |
| Colour / Finish              | Black           |
| Waste Attributes             |                 |
| Туре                         | Basin Waste     |
| Slotted or Unslotted         | Slotted         |
| Connection                   | Threaded Nut    |
| Function                     | Basin Trap      |
| Length of Overflow Hose (mm) | N/a             |
| Trap Attributes              |                 |
| Inner Pipe Length (mm)       | 0               |
| Outer Pipe Length (mm)       | 0               |
| Connection type              | 0               |