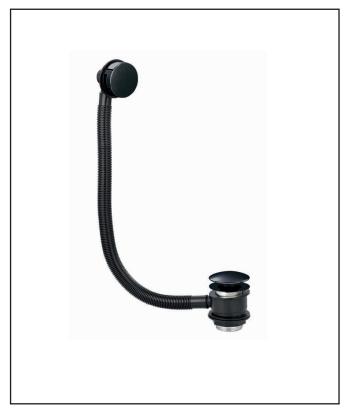

# Black Bath Pop-up Waste & Overflow

Product Code: BLACKBW001

| General Information          |                |
|------------------------------|----------------|
| Construction Material        | Brass, Plastic |
| Installation type            | Bath fixed     |
| Colour / Finish              | Black          |
| Waste Attributes             |                |
| Туре                         | Bath Waste     |
| Slotted or Unslotted         | Slotted        |
| Connection                   | Threaded Nut   |
| Function                     | Clicker        |
| Length of Overflow Hose (mm) | 550            |
| Trap Attributes              |                |
| Inner Pipe Length (mm)       | 0              |
| Outer Pipe Length (mm)       | 0              |
| Connection type              | 0              |