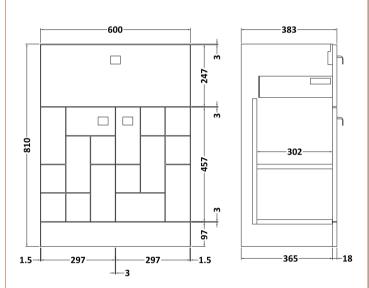

## **Packaging Details**

Barcode: 5056211891840

Sales Code: MOF103A Description: 600 F/S 2-Door/Drawer Unit

| <b>Product Dimensions</b>  |                                |  |  |
|----------------------------|--------------------------------|--|--|
| Height (mm):               | 810                            |  |  |
| Width (mm):                | 600                            |  |  |
| Depth (mm):                | 383                            |  |  |
| Nett Weight (kg):          | 23                             |  |  |
| Packaging Dimensions       |                                |  |  |
| Height (mm):               | 885                            |  |  |
| Width (mm):                | 620                            |  |  |
| Depth (mm):                | 405                            |  |  |
| Gross Weight (kg):         | 23.5                           |  |  |
| Packaging Data             |                                |  |  |
| Box Colour:                | Brown Cardboard Box            |  |  |
| Box Qty:                   | 1                              |  |  |
| Label Size:                | 100 x 50                       |  |  |
| Label Colour:              | White Label                    |  |  |
| Label Qty:                 | 2                              |  |  |
| Outer Box Dimensions (If A | Applicable)                    |  |  |
| Height (mm):               |                                |  |  |
| Width (mm):                |                                |  |  |
| Depth (mm):                |                                |  |  |
| Gross Weight (kg):         |                                |  |  |
| Barcode:                   | 5056211884217                  |  |  |
| Product Details            |                                |  |  |
| Country of Origin:         | China                          |  |  |
| Fitting Instruction:       | No                             |  |  |
| CE Certification:          | N/A                            |  |  |
| FSC Certified Materials:   | Yes                            |  |  |
| Colour:                    | Satin White                    |  |  |
| Construction Method:       | Cam & Wood Dowel               |  |  |
| Construction Type:         | Rigid                          |  |  |
| Cabinet Finish:            | MFC Painted Matt               |  |  |
| Fascia Finish:             | Mdf Painted Matt               |  |  |
| Cabinet Thickness (mm):    | 18                             |  |  |
| Fascia Thickness (mm):     | 18                             |  |  |
| Drawer Included:           | Yes                            |  |  |
| Drawer Type:               | 80mm High Metal S/C Inc Galler |  |  |
| No of Shelves:             | 1                              |  |  |
| Hinge Type:                | 95 Degree Clip-On Soft Close   |  |  |
| Hinge Included:            | Yes, Supplied                  |  |  |
| Adjustable Legs:           | No, Not Required               |  |  |
| Fixings Included:          | Yes                            |  |  |
| Handle Style:              | Modern                         |  |  |
| Waste Shroud:              | No                             |  |  |
| Handle Included:           | Yes, Supplied                  |  |  |
| Handle Type:               | Drop                           |  |  |
|                            |                                |  |  |