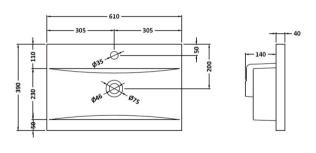

Sales Code: NVM013 Description: 600 Mid-Edged Basin 1 Th

| Product Dime        | ısions                                                                              |                |                              |
|---------------------|-------------------------------------------------------------------------------------|----------------|------------------------------|
| Height (mm):        |                                                                                     | 180            |                              |
| Width (mm):         |                                                                                     | 610            |                              |
| Depth (mm):         |                                                                                     | 390            |                              |
| Nett Weight (kg):   |                                                                                     | 11             |                              |
| Packaging Din       | nensions                                                                            |                |                              |
| Height (mm):        |                                                                                     | 200            |                              |
| Width (mm):         |                                                                                     | 410            |                              |
| Depth (mm):         |                                                                                     | 630            |                              |
| Gross Weight (kg    | ):                                                                                  | 11             |                              |
| Packaging Dat       | a                                                                                   |                |                              |
| Box Colour:         |                                                                                     | Brown Car      | dboard Box - Printed         |
| Box Qty:            |                                                                                     | 1              |                              |
| Label Size:         |                                                                                     | 100 x 50       |                              |
| Label Colour:       |                                                                                     | White Labe     | el                           |
| Label Qty:          |                                                                                     | 2              |                              |
| Outer Box Din       | nensions (If Ap                                                                     | plicable)      |                              |
| Height (mm):        | •                                                                                   |                |                              |
| Width (mm):         |                                                                                     |                |                              |
| Depth (mm):         |                                                                                     |                |                              |
| Gross Weight (kg    | ):                                                                                  |                |                              |
| Barcode:            |                                                                                     | 505536904      | 3415                         |
| Product Detail      | s                                                                                   |                |                              |
| Country of Origin   | 1:                                                                                  | China          |                              |
| Fitting Instruction | 1:                                                                                  | No             |                              |
| Certification:      | CE: No                                                                              | WRAS: N/A      | A WRAS No: N/A               |
| Product Material:   |                                                                                     | Vitreous Ch    | nina                         |
| Fixing Supplied:    |                                                                                     | No             |                              |
|                     |                                                                                     |                |                              |
| Pans/Bidets:        | Trap Style: Not                                                                     | Applicable     | Includes Seat: Not Applicabl |
| I tills/ Diaces.    | Trup Style: Not                                                                     | , ippricable   | merades seat. Not Applicable |
| Seats:              | Seat Type: Not                                                                      | Annlicable     | Material: Not Applicable     |
|                     |                                                                                     | Applicable     | Hinge Type: Not Applicable   |
|                     | Hinge Material:                                                                     |                |                              |
|                     |                                                                                     | TOTAPPREADIT   |                              |
| Cisterns:           | Operating Type:                                                                     | Not Applicable | le Fittings: Not Applicable  |
| Cisteriis.          | Operating Type: Not Applicable Fittings: Not Applicable  Lever Type: Not Applicable |                |                              |
|                     | Level Type: NO                                                                      | т Аррисавие    |                              |
| Basins:             | Tap Hole: One                                                                       | Taphole        | Chain Stay Hole: No          |
|                     | Template: Not F                                                                     |                | Waste Type Req: Slotted      |
|                     | Overflow Inc: Ye                                                                    |                | Overflow Cover: Yes          |
|                     | Inner Bowl Dept                                                                     |                |                              |