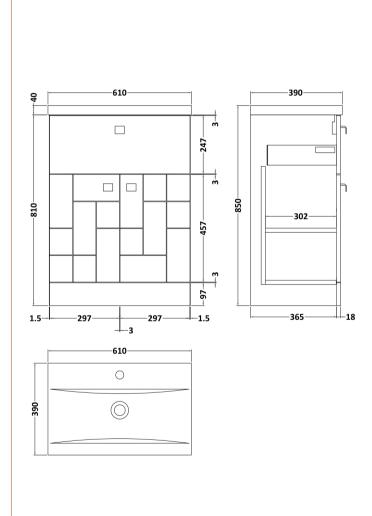

## **Packaging Details**

Barcode: 5056211891840

Sales Code: MOF103A Description: 600 F/S 2-Door/Drawer Unit

| <b>Product Dimensions</b>  |                                |  |  |
|----------------------------|--------------------------------|--|--|
| Height (mm):               | 810                            |  |  |
| Width (mm):                | 600                            |  |  |
| Depth (mm):                | 383                            |  |  |
| Nett Weight (kg):          | 23                             |  |  |
| Packaging Dimensions       |                                |  |  |
| Height (mm):               | 885                            |  |  |
| Width (mm):                | 620                            |  |  |
| Depth (mm):                | 405                            |  |  |
| Gross Weight (kg):         | 23.5                           |  |  |
| Packaging Data             |                                |  |  |
| Box Colour:                | Brown Cardboard Box            |  |  |
| Box Qty:                   | 1                              |  |  |
| Label Size:                | 100 x 50                       |  |  |
| Label Colour:              | White Label                    |  |  |
| Label Qty:                 | 2                              |  |  |
| Outer Box Dimensions (If A | Applicable)                    |  |  |
| Height (mm):               |                                |  |  |
| Width (mm):                |                                |  |  |
| Depth (mm):                |                                |  |  |
| Gross Weight (kg):         |                                |  |  |
| Barcode:                   | 5056211884217                  |  |  |
| Product Details            |                                |  |  |
| Country of Origin:         | China                          |  |  |
| Fitting Instruction:       | No                             |  |  |
| CE Certification:          | N/A                            |  |  |
| FSC Certified Materials:   | Yes                            |  |  |
| Colour:                    | Satin White                    |  |  |
| Construction Method:       | Cam & Wood Dowel               |  |  |
| Construction Type:         | Rigid                          |  |  |
| Cabinet Finish:            | MFC Painted Matt               |  |  |
| Fascia Finish:             | Mdf Painted Matt               |  |  |
| Cabinet Thickness (mm):    | 18                             |  |  |
| Fascia Thickness (mm):     | 18                             |  |  |
| Drawer Included:           | Yes                            |  |  |
| Drawer Type:               | 80mm High Metal S/C Inc Galler |  |  |
| No of Shelves:             | 1                              |  |  |
| Hinge Type:                | 95 Degree Clip-On Soft Close   |  |  |
| Hinge Included:            | Yes, Supplied                  |  |  |
| Adjustable Legs:           | No, Not Required               |  |  |
| Fixings Included:          | Yes                            |  |  |
| Handle Style:              | Modern                         |  |  |
| Waste Shroud:              | No                             |  |  |
| Handle Included:           | Yes, Supplied                  |  |  |
| Handle Type:               | Drop                           |  |  |
|                            |                                |  |  |

Sales Code: NVM013 Description: 600 Mid-Edged Basin 1 Th

| Product Dime        | ısions                                                                              |                |                              |
|---------------------|-------------------------------------------------------------------------------------|----------------|------------------------------|
| Height (mm):        |                                                                                     | 180            |                              |
| Width (mm):         |                                                                                     | 610            |                              |
| Depth (mm):         |                                                                                     | 390            |                              |
| Nett Weight (kg):   |                                                                                     | 11             |                              |
| Packaging Din       | nensions                                                                            |                |                              |
| Height (mm):        |                                                                                     | 200            |                              |
| Width (mm):         |                                                                                     | 410            |                              |
| Depth (mm):         |                                                                                     | 630            |                              |
| Gross Weight (kg    | ):                                                                                  | 11             |                              |
| Packaging Dat       | a                                                                                   |                |                              |
| Box Colour:         |                                                                                     | Brown Car      | dboard Box - Printed         |
| Box Qty:            |                                                                                     | 1              |                              |
| Label Size:         |                                                                                     | 100 x 50       |                              |
| Label Colour:       |                                                                                     | White Labe     | el                           |
| Label Qty:          |                                                                                     | 2              |                              |
| Outer Box Din       | nensions (If Ap                                                                     | plicable)      |                              |
| Height (mm):        | •                                                                                   |                |                              |
| Width (mm):         |                                                                                     |                |                              |
| Depth (mm):         |                                                                                     |                |                              |
| Gross Weight (kg    | ):                                                                                  |                |                              |
| Barcode:            |                                                                                     | 505536904      | 3415                         |
| Product Detail      | s                                                                                   |                |                              |
| Country of Origin   | 1:                                                                                  | China          |                              |
| Fitting Instruction | 1:                                                                                  | No             |                              |
| Certification:      | CE: No                                                                              | WRAS: N/A      | A WRAS No: N/A               |
| Product Material:   |                                                                                     | Vitreous Ch    | nina                         |
| Fixing Supplied:    |                                                                                     | No             |                              |
|                     |                                                                                     |                |                              |
| Pans/Bidets:        | Trap Style: Not                                                                     | Applicable     | Includes Seat: Not Applicabl |
| I tills/ Diaces.    | Trup Style: Not                                                                     | , ippricable   | merades seat. Not Applicable |
| Seats:              | Seat Type: Not                                                                      | Annlicable     | Material: Not Applicable     |
|                     |                                                                                     | Applicable     | Hinge Type: Not Applicable   |
|                     | Hinge Material:                                                                     |                |                              |
|                     |                                                                                     | TOTAPPREADIT   |                              |
| Cisterns:           | Operating Type:                                                                     | Not Applicable | le Fittings: Not Applicable  |
| Cisteriis.          | Operating Type: Not Applicable Fittings: Not Applicable  Lever Type: Not Applicable |                |                              |
|                     | Level Type: NO                                                                      | т Аррисавие    |                              |
| Basins:             | Tap Hole: One                                                                       | Taphole        | Chain Stay Hole: No          |
|                     | Template: Not F                                                                     |                | Waste Type Req: Slotted      |
|                     | Overflow Inc: Ye                                                                    |                | Overflow Cover: Yes          |
|                     | Inner Bowl Dept                                                                     |                |                              |