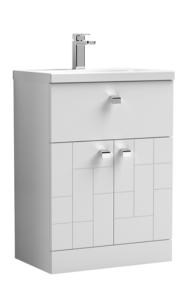

## TECHNICAL DATA SHEET

## ROXOR

Sales Code: BLO101A Description: 600 F/S 2-Door/Drawer Unit & Basin 1





## **Packaging Details**

Barcode: 5056211891840

Sales Code: MOF103A Description: 600 F/S 2-Door/Drawer Unit





| <b>Product Dimensions</b>  |                                |  |  |
|----------------------------|--------------------------------|--|--|
| Height (mm):               | 810                            |  |  |
| Width (mm):                | 600                            |  |  |
| Depth (mm):                | 383                            |  |  |
| Nett Weight (kg):          | 23                             |  |  |
| Packaging Dimensions       |                                |  |  |
| Height (mm):               | 885                            |  |  |
| Width (mm):                | 620                            |  |  |
| Depth (mm):                | 405