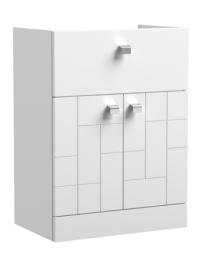

## **Packaging Details**

Barcode: 5056211891840

Sales Code: MOF103A Description: 600 F/S 2-Door/Drawer Unit

| <b>Product Dimensions</b>  |                                |  |  |
|----------------------------|--------------------------------|--|--|
| Height (mm):               | 810                            |  |  |
| Width (mm):                | 600                            |  |  |
| Depth (mm):                | 383                            |  |  |
| Nett Weight (kg):          | 23                             |  |  |
| Packaging Dimensions       |                                |  |  |
| Height (mm):               | 885                            |  |  |
| Width (mm):                | 620                            |  |  |
| Depth (mm):                | 405                            |  |  |
| Gross Weight (kg):         | 23.5                           |  |  |
| Packaging Data             |                                |  |  |
| Box Colour:                | Brown Cardboard Box            |  |  |
| Box Qty:                   | 1                              |  |  |
| Label Size:                | 100 x 50                       |  |  |
| Label Colour:              | White Label                    |  |  |
| Label Qty:                 | 2                              |  |  |
| Outer Box Dimensions (If A | Applicable)                    |  |  |
| Height (mm):               |                                |  |  |
| Width (mm):                |                                |  |  |
| Depth (mm):                |                                |  |  |
| Gross Weight (kg):         |                                |  |  |
| Barcode:                   | 5056211884217                  |  |  |
| Product Details            |                                |  |  |
| Country of Origin:         | China                          |  |  |
| Fitting Instruction:       | No                             |  |  |
| CE Certification:          | N/A                            |  |  |
| FSC Certified Materials:   | Yes                            |  |  |
| Colour:                    | Satin White                    |  |  |
| Construction Method:       | Cam & Wood Dowel               |  |  |
| Construction Type:         | Rigid                          |  |  |
| Cabinet Finish:            | MFC Painted Matt               |  |  |
| Fascia Finish:             | Mdf Painted Matt               |  |  |
| Cabinet Thickness (mm):    | 18                             |  |  |
| Fascia Thickness (mm):     | 18                             |  |  |
| Drawer Included:           | Yes                            |  |  |
| Drawer Type:               | 80mm High Metal S/C Inc Galler |  |  |
| No of Shelves:             | 1                              |  |  |
| Hinge Type:                | 95 Degree Clip-On Soft Close   |  |  |
| Hinge Included:            | Yes, Supplied                  |  |  |
| Adjustable Legs:           | No, Not Required               |  |  |
| Fixings Included:          | Yes                            |  |  |
| Handle Style:              | Modern                         |  |  |
| Waste Shroud:              | No                             |  |  |
| Handle Included:           | Yes, Supplied                  |  |  |
| Handle Type:               | Drop                           |  |  |
|                            |                                |  |  |