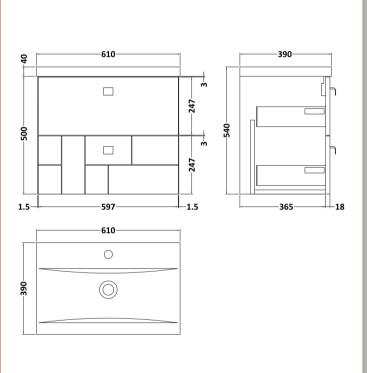

## **Packaging Details**

Barcode: 5056211891116

Sales Code: MOF293A Description: 600 W/H 2-Drawer Unit

| Product Dimensions         |                                |  |  |
|----------------------------|--------------------------------|--|--|
| Height (mm):               | 500                            |  |  |
| Width (mm):                | 600                            |  |  |
| Depth (mm):                | 383                            |  |  |
| Nett Weight (kg):          | 21.5                           |  |  |
| Packaging Dimensions       |                                |  |  |
| Height (mm):               | 560                            |  |  |
| Width (mm):                | 620                            |  |  |
| Depth (mm):                | 405                            |  |  |
| Gross Weight (kg):         | 22                             |  |  |
| Packaging Data             |                                |  |  |
| Box Colour:                | Brown Cardboard Box            |  |  |
| Box Qty:                   | 1                              |  |  |
| Label Size:                | 150 x 100                      |  |  |
| Label Colour:              | White Label                    |  |  |
| Label Oty:                 | 2                              |  |  |
| Outer Box Dimensions (If A |                                |  |  |
| Height (mm):               | ippiicuoic)                    |  |  |
| Width (mm):                |                                |  |  |
| Depth (mm):                |                                |  |  |
| Gross Weight (kg):         |                                |  |  |
| Barcode:                   | 5056211884262                  |  |  |
| Product Details            | 3030211001202                  |  |  |
| Country of Origin:         | China                          |  |  |
| Fitting Instruction:       | No                             |  |  |
| CE Certification:          | N/A                            |  |  |
| FSC Certified Materials:   | Yes                            |  |  |
| Colour:                    | Satin Grey                     |  |  |
| Construction Method:       | Cam & Wood Dowel               |  |  |
| Construction Type:         | Rigid                          |  |  |
| Cabinet Finish:            | MFC Painted Matt               |  |  |
| Fascia Finish:             | Mdf Painted Matt               |  |  |
| Cabinet Thickness (mm):    | 18                             |  |  |
| Fascia Thickness (mm):     | 18                             |  |  |
| Drawer Included:           | Yes                            |  |  |
| Drawer Type:               | 80mm High Metal S/C Inc Galler |  |  |
| No of Shelves:             | 0                              |  |  |
| Hinge Type:                | Not Applicable                 |  |  |
| Hinge Included:            | Not Applicable                 |  |  |
| Adjustable Legs:           | Not Applicable                 |  |  |
| Fixings Included:          | Yes                            |  |  |
| Handle Style:              | Modern                         |  |  |
| Waste Shroud:              | Yes                            |  |  |
| Handle Included:           | Yes, Supplied                  |  |  |
| Handle Type:               | Drop                           |  |  |
|                            |                                |  |  |

Sales Code: NVM013 Description: 600 Mid-Edged Basin 1 Th

| Product Dime        | ısions                                                                              |                |                              |
|---------------------|-------------------------------------------------------------------------------------|----------------|------------------------------|
| Height (mm):        |                                                                                     | 180            |                              |
| Width (mm):         |                                                                                     | 610            |                              |
| Depth (mm):         |                                                                                     | 390            |                              |
| Nett Weight (kg):   |                                                                                     | 11             |                              |
| Packaging Din       | nensions                                                                            |                |                              |
| Height (mm):        |                                                                                     | 200            |                              |
| Width (mm):         |                                                                                     | 410            |                              |
| Depth (mm):         |                                                                                     | 630            |                              |
| Gross Weight (kg    | ):                                                                                  | 11             |                              |
| Packaging Dat       | a                                                                                   |                |                              |
| Box Colour:         |                                                                                     | Brown Car      | dboard Box - Printed         |
| Box Qty:            |                                                                                     | 1              |                              |
| Label Size:         |                                                                                     | 100 x 50       |                              |
| Label Colour:       |                                                                                     | White Labe     | el                           |
| Label Qty:          |                                                                                     | 2              |                              |
| Outer Box Din       | nensions (If Ap                                                                     | plicable)      |                              |
| Height (mm):        | •                                                                                   |                |                              |
| Width (mm):         |                                                                                     |                |                              |
| Depth (mm):         |                                                                                     |                |                              |
| Gross Weight (kg    | ):                                                                                  |                |                              |
| Barcode:            |                                                                                     | 505536904      | 3415                         |
| Product Detail      | s                                                                                   |                |                              |
| Country of Origin   | 1:                                                                                  | China          |                              |
| Fitting Instruction | 1:                                                                                  | No             |                              |
| Certification:      | CE: No                                                                              | WRAS: N/A      | A WRAS No: N/A               |
| Product Material:   |                                                                                     | Vitreous Ch    | nina                         |
| Fixing Supplied:    |                                                                                     | No             |                              |
|                     |                                                                                     |                |                              |
| Pans/Bidets:        | Trap Style: Not                                                                     | Applicable     | Includes Seat: Not Applicabl |
| I tills/ Diaces.    | Trup Style: Not                                                                     | , ippricable   | merades seat. Not Applicable |
| Seats:              | Seat Type: Not                                                                      | Annlicable     | Material: Not Applicable     |
|                     |                                                                                     | Applicable     | Hinge Type: Not Applicable   |
|                     | Hinge Material:                                                                     |                |                              |
|                     |                                                                                     | TOTAPPREADIT   |                              |
| Cisterns:           | Operating Type:                                                                     | Not Applicable | le Fittings: Not Applicable  |
| Cisteriis.          | Operating Type: Not Applicable Fittings: Not Applicable  Lever Type: Not Applicable |                | Titungs. Not Applicable      |
|                     | Level Type: NO                                                                      | т Аррисавие    |                              |
| Basins:             | Tap Hole: One                                                                       | Taphole        | Chain Stay Hole: No          |
|                     | Template: Not F                                                                     |                | Waste Type Req: Slotted      |
|                     | Overflow Inc: Ye                                                                    |                | Overflow Cover: Yes          |
|                     | Inner Bowl Dept                                                                     |                |                              |