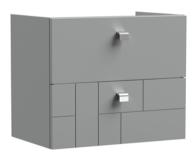

## **Packaging Details**

Barcode: 5056211891116

Sales Code: MOF293A Description: 600 W/H 2-Drawer Unit

| Product Dimensions         |                                |  |  |
|----------------------------|--------------------------------|--|--|
| Height (mm):               | 500                            |  |  |
| Width (mm):                | 600                            |  |  |
| Depth (mm):                | 383                            |  |  |
| Nett Weight (kg):          | 21.5                           |  |  |
| Packaging Dimensions       |                                |  |  |
| Height (mm):               | 560                            |  |  |
| Width (mm):                | 620                            |  |  |
| Depth (mm):                | 405                            |  |  |
| Gross Weight (kg):         | 22                             |  |  |
| Packaging Data             |                                |  |  |
| Box Colour:                | Brown Cardboard Box            |  |  |
| Box Qty:                   | 1                              |  |  |
| Label Size:                | 150 x 100                      |  |  |
| Label Colour:              | White Label                    |  |  |
| Label Oty:                 | 2                              |  |  |
| Outer Box Dimensions (If A |                                |  |  |
| Height (mm):               | ippiicuoic)                    |  |  |
| Width (mm):                |                                |  |  |
| Depth (mm):                |                                |  |  |
| Gross Weight (kg):         |                                |  |  |
| Barcode:                   | 5056211884262                  |  |  |
| Product Details            | 3030211001202                  |  |  |
| Country of Origin:         | China                          |  |  |
| Fitting Instruction:       | No                             |  |  |
| CE Certification:          | N/A                            |  |  |
| FSC Certified Materials:   | Yes                            |  |  |
| Colour:                    | Satin Grey                     |  |  |
| Construction Method:       | Cam & Wood Dowel               |  |  |
| Construction Type:         | Rigid                          |  |  |
| Cabinet Finish:            | MFC Painted Matt               |  |  |
| Fascia Finish:             | Mdf Painted Matt               |  |  |
| Cabinet Thickness (mm):    | 18                             |  |  |
| Fascia Thickness (mm):     | 18                             |  |  |
| Drawer Included:           | Yes                            |  |  |
| Drawer Type:               | 80mm High Metal S/C Inc Galler |  |  |
| No of Shelves:             | 0                              |  |  |
| Hinge Type:                | Not Applicable                 |  |  |
| Hinge Included:            | Not Applicable                 |  |  |
| Adjustable Legs:           | Not Applicable                 |  |  |
| Fixings Included:          | Yes                            |  |  |
| Handle Style:              | Modern                         |  |  |
| Waste Shroud:              | Yes                            |  |  |
| Handle Included:           | Yes, Supplied                  |  |  |
| Handle Type:               | Drop                           |  |  |
|                            |                                |  |  |