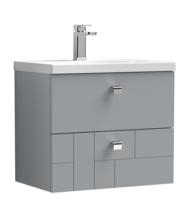

## TECHNICAL DATA SHEET

## ROXOR

Sales Code: BLO202A Description: 600 W/H 2-Drawer Unit & Basin 1





## **Packaging Details**

Barcode: 5056211891116

Sales Code: MOF293A Description: 600 W/H 2-Drawer Unit





| Product Dimensions         |                                |  |  |
|----------------------------|--------------------------------|--|--|
| Height (mm):               | 500                            |  |  |
| Width (mm):                | 600                            |  |  |
| Depth (mm):                | 383                            |  |  |
| Nett Weight (kg):          | 21.5                           |  |  |
| Packaging Dimensions       |                                |  |  |
| Height (mm):               | 560                            |  |  |
| Width (mm):                | 620                            |  |  |
| Depth (mm):                | 405