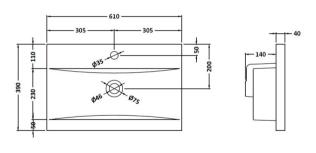

Sales Code: NVM013 Description: 600 Mid-Edged Basin 1 Th

| Product Dime        | ısions                                                                              |                |                              |
|---------------------|-------------------------------------------------------------------------------------|----------------|------------------------------|
| Height (mm):        |                                                                                     | 180            |                              |
| Width (mm):         |                                                                                     | 610            |                              |
| Depth (mm):         |                                                                                     | 390            |                              |
| Nett Weight (kg):   |                                                                                     | 11             |                              |
| Packaging Din       | nensions                                                                            |                |                              |
| Height (mm):        |                                                                                     | 200            |                              |
| Width (mm):         |                                                                                     | 410            |                              |
| Depth (mm):         |                                                                                     | 630            |                              |
| Gross Weight (kg    | ):                                                                                  | 11             |                              |
| Packaging Dat       | a                                                                                   |                |                              |
| Box Colour:         |                                                                                     | Brown Car      | dboard Box - Printed         |
| Box Qty:            |                                                                                     | 1              |                              |
| Label Size:         |                                                                                     | 100 x 50       |                              |
| Label Colour:       |                                                                                     | White Labe     | el                           |
| Label Qty:          |                                                                                     | 2              |                              |
| Outer Box Din       | nensions (If Ap                                                                     | plicable)      |                              |
| Height (mm):        | •                                                                                   |                |                              |
| Width (mm):         |                                                                                     |                |                              |
| Depth (mm):         |                                                                                     |                |                              |
| Gross Weight (kg    | ):                                                                                  |                |                              |
| Barcode:            |                                                                                     | 505536904      | 3415                         |
| Product Detail      | s                                                                                   |                |                              |
| Country of Origin   | 1:                                                                                  | China          |                              |
| Fitting Instruction | 1:                                                                                  | No             |                              |
| Certification:      | CE: No                                                                              | WRAS: N/A      | A WRAS No: N/A               |
| Product Material:   |                                                                                     | Vitreous Ch    | nina                         |
| Fixing Supplied:    |                                                                                     | No             |                              |
|                     |                                                                                     |                |                              |
| Pans/Bidets:        | Trap Style: Not                                                                     | Applicable     | Includes Seat: Not Applicabl |
| I tills/ Diaces.    | Trup Style: Not                                                                     | , ippricable   | merades seat. Not Applicable |
| Seats:              | Seat Type: Not                                                                      | Annlicable     | Material: Not Applicable     |
|                     |                                                                                     | Applicable     | Hinge Type: Not Applicable   |
|                     | Hinge Material:                                                                     |                |                              |
|                     |                                                                                     | TOTAPPREADIT   |                              |
| Cisterns:           | Operating Type:                                                                     | Not Applicable | le Fittings: Not Applicable  |
| Cisteriis.          | Operating Type: Not Applicable Fittings: Not Applicable  Lever Type: Not Applicable |                | Titungs. Not Applicable      |
|                     | Level Type: NO                                                                      | т Аррисавие    |                              |
| Basins:             | Tap Hole: One                                                                       | Taphole        | Chain Stay Hole: No          |
|                     | Template: Not F                                                                     |                | Waste Type Req: Slotted      |
|                     | Overflow Inc: Ye                                                                    |                | Overflow Cover: Yes          |
|                     | Inner Bowl Dept                                                                     |                |                              |