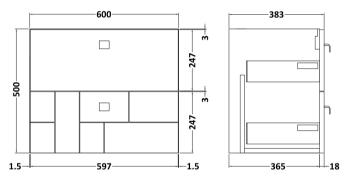

## **Packaging Details**

Barcode: 5056211891116

Sales Code: MOF293A Description: 600 W/H 2-Drawer Unit

| Product Dimensions         |                                |  |  |
|----------------------------|--------------------------------|--|--|
| Height (mm):               | 500                            |  |  |
| Width (mm):                | 600                            |  |  |
| Depth (mm):                | 383                            |  |  |
| Nett Weight (kg):          | 21.5                           |  |  |
| Packaging Dimensions       |                                |  |  |
| Height (mm):               | 560                            |  |  |
| Width (mm):                | 620                            |  |  |
| Depth (mm):                | 405                            |  |  |
| Gross Weight (kg):         | 22                             |  |  |
| Packaging Data             |                                |  |  |
| Box Colour:                | Brown Cardboard Box            |  |  |
| Box Qty:                   | 1                              |  |  |
| Label Size:                | 150 x 100                      |  |  |
| Label Colour:              | White Label                    |  |  |
| Label Oty:                 | 2                              |  |  |
| Outer Box Dimensions (If A |                                |  |  |
| Height (mm):               | ippiicuoic)                    |  |  |
| Width (mm):                |                                |  |  |
| Depth (mm):                |                                |  |  |
| Gross Weight (kg):         |                                |  |  |
| Barcode:                   | 5056211884262                  |  |  |
| Product Details            | 3030211001202                  |  |  |
| Country of Origin:         | China                          |  |  |
| Fitting Instruction:       | No                             |  |  |
| CE Certification:          | N/A                            |  |  |
| FSC Certified Materials:   | Yes                            |  |  |
| Colour:                    | Satin Grey                     |  |  |
| Construction Method:       | Cam & Wood Dowel               |  |  |
| Construction Type:         | Rigid                          |  |  |
| Cabinet Finish:            | MFC Painted Matt               |  |  |
| Fascia Finish:             | Mdf Painted Matt               |  |  |
| Cabinet Thickness (mm):    | 18                             |  |  |
| Fascia Thickness (mm):     | 18                             |  |  |
| Drawer Included:           | Yes                            |  |  |
| Drawer Type:               | 80mm High Metal S/C Inc Galler |  |  |
| No of Shelves:             | 0                              |  |  |
| Hinge Type:                | Not Applicable                 |  |  |
| Hinge Included:            | Not Applicable                 |  |  |
| Adjustable Legs:           | Not Applicable                 |  |  |
| Fixings Included:          | Yes                            |  |  |
| Handle Style:              | Modern                         |  |  |
| Waste Shroud:              | Yes                            |  |  |
| Handle Included:           | Yes, Supplied                  |  |  |
| Handle Type:               | Drop                           |  |  |
|                            |                                |  |  |