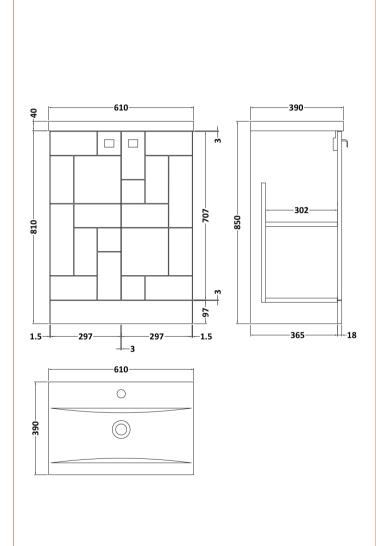

## **Packaging Details**

Barcode: 5056211890980

Sales Code: MOF326A Description: 600 F/S 2-Door Unit

| Product Dimensions       |                              |  |  |
|--------------------------|------------------------------|--|--|
| Height (mm):             | 810                          |  |  |
| Width (mm):              | 600                          |  |  |
| Depth (mm):              | 383                          |  |  |
| Nett Weight (kg):        | 24.7                         |  |  |
| Packaging Dimensions     |                              |  |  |
| Height (mm):             | 830                          |  |  |
| Width (mm):              | 620                          |  |  |
| Depth (mm):              | 405                          |  |  |
| Gross Weight (kg):       | 25.2                         |  |  |
| Packaging Data           |                              |  |  |
| Box Colour:              | Brown Cardboard Box          |  |  |
| Box Qty:                 | 1                            |  |  |
| Label Size:              | 100 x 50                     |  |  |
| Label Colour:            | White Label                  |  |  |
| Label Qty:               | 2                            |  |  |
| Outer Box Dimensions (If | Applicable)                  |  |  |
| Height (mm):             |                              |  |  |
| Width (mm):              |                              |  |  |
| Depth (mm):              |                              |  |  |
| Gross Weight (kg):       |                              |  |  |
| Barcode:                 | 5056211891833                |  |  |
| Product Details          |                              |  |  |
| Country of Origin:       | China                        |  |  |
| Fitting Instruction:     | No                           |  |  |
| CE Certification:        | N/A                          |  |  |
| FSC Certified Materials: | Yes                          |  |  |
| Colour:                  | Satin Blue                   |  |  |
| Construction Method:     | Cam & Wood Dowel             |  |  |
| Construction Type:       | Rigid                        |  |  |
| Cabinet Finish:          | MFC Painted Matt             |  |  |
| Fascia Finish:           | Mdf Painted Matt             |  |  |
| Cabinet Thickness (mm):  | 18                           |  |  |
| Fascia Thickness (mm):   | 18                           |  |  |
| Drawer Included:         | No                           |  |  |
| Drawer Type:             | Not Applicable               |  |  |
| No of Shelves:           | 1                            |  |  |
| Hinge Type:              | 95 Degree Clip-On Soft Close |  |  |
| Hinge Included:          | Yes, Supplied                |  |  |
| Adjustable Legs:         | No, Not Required             |  |  |
| Fixings Included:        | Yes                          |  |  |
| Handle Style:            | Modern                       |  |  |
| Waste Shroud:            | No                           |  |  |
| Handle Included:         | Yes, Supplied                |  |  |
| Handle Type:             | Drop                         |  |  |
|                          |                              |  |  |

Sales Code: NVM013 Description: 600 Mid-Edged Basin 1 Th

| Product Dime        | ısions                                                                              |                |                              |
|---------------------|-------------------------------------------------------------------------------------|----------------|------------------------------|
| Height (mm):        |                                                                                     | 180            |                              |
| Width (mm):         |                                                                                     | 610            |                              |
| Depth (mm):         |                                                                                     | 390            |                              |
| Nett Weight (kg):   |                                                                                     | 11             |                              |
| Packaging Din       | nensions                                                                            |                |                              |
| Height (mm):        |                                                                                     | 200            |                              |
| Width (mm):         |                                                                                     | 410            |                              |
| Depth (mm):         |                                                                                     | 630            |                              |
| Gross Weight (kg    | ):                                                                                  | 11             |                              |
| Packaging Dat       | a                                                                                   |                |                              |
| Box Colour:         |                                                                                     | Brown Car      | dboard Box - Printed         |
| Box Qty:            |                                                                                     | 1              |                              |
| Label Size:         |                                                                                     | 100 x 50       |                              |
| Label Colour:       |                                                                                     | White Labe     | el                           |
| Label Qty:          |                                                                                     | 2              |                              |
| Outer Box Din       | nensions (If Ap                                                                     | plicable)      |                              |
| Height (mm):        | •                                                                                   |                |                              |
| Width (mm):         |                                                                                     |                |                              |
| Depth (mm):         |                                                                                     |                |                              |
| Gross Weight (kg    | ):                                                                                  |                |                              |
| Barcode:            |                                                                                     | 505536904      | 3415                         |
| Product Detail      | s                                                                                   |                |                              |
| Country of Origin   | 1:                                                                                  | China          |                              |
| Fitting Instruction | 1:                                                                                  | No             |                              |
| Certification:      | CE: No                                                                              | WRAS: N/A      | A WRAS No: N/A               |
| Product Material:   |                                                                                     | Vitreous Ch    | nina                         |
| Fixing Supplied:    |                                                                                     | No             |                              |
|                     |                                                                                     |                |                              |
| Pans/Bidets:        | Trap Style: Not                                                                     | Applicable     | Includes Seat: Not Applicabl |
| I tills/ Diaces.    | Trup Style: Not                                                                     | , ippricable   | merades seat. Not Applicable |
| Seats:              | Seat Type: Not                                                                      | Annlicable     | Material: Not Applicable     |
|                     |                                                                                     | Applicable     | Hinge Type: Not Applicable   |
|                     | Hinge Material:                                                                     |                |                              |
|                     |                                                                                     | TTOTAPPHEADIG  |                              |
| Cisterns:           | Operating Type:                                                                     | Not Applicable | le Fittings: Not Applicable  |
| Cisteriis.          | Operating Type: Not Applicable Fittings: Not Applicable  Lever Type: Not Applicable |                |                              |
|                     | Level Type: NO                                                                      | т Аррисавие    |                              |
| Basins:             | Tap Hole: One                                                                       | Taphole        | Chain Stay Hole: No          |
|                     | Template: Not F                                                                     |                | Waste Type Req: Slotted      |
|                     | Overflow Inc: Ye                                                                    |                | Overflow Cover: Yes          |
|                     | Inner Bowl Dept                                                                     |                |                              |