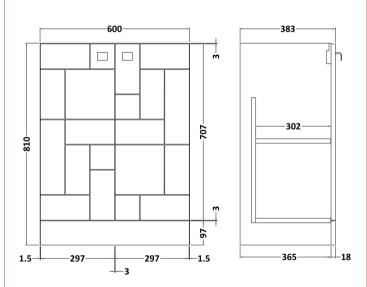

## **Packaging Details**

Barcode: 5056211890980

Sales Code: MOF326A Description: 600 F/S 2-Door Unit

| Product Dimensions       |                              |  |  |
|--------------------------|------------------------------|--|--|
| Height (mm):             | 810                          |  |  |
| Width (mm):              | 600                          |  |  |
| Depth (mm):              | 383                          |  |  |
| Nett Weight (kg):        | 24.7                         |  |  |
| Packaging Dimensions     |                              |  |  |
| Height (mm):             | 830                          |  |  |
| Width (mm):              | 620                          |  |  |
| Depth (mm):              | 405                          |  |  |
| Gross Weight (kg):       | 25.2                         |  |  |
| Packaging Data           |                              |  |  |
| Box Colour:              | Brown Cardboard Box          |  |  |
| Box Qty:                 | 1                            |  |  |
| Label Size:              | 100 x 50                     |  |  |
| Label Colour:            | White Label                  |  |  |
| Label Qty:               | 2                            |  |  |
| Outer Box Dimensions (If | Applicable)                  |  |  |
| Height (mm):             |                              |  |  |
| Width (mm):              |                              |  |  |
| Depth (mm):              |                              |  |  |
| Gross Weight (kg):       |                              |  |  |
| Barcode:                 | 5056211891833                |  |  |
| Product Details          |                              |  |  |
| Country of Origin:       | China                        |  |  |
| Fitting Instruction:     | No                           |  |  |
| CE Certification:        | N/A                          |  |  |
| FSC Certified Materials: | Yes                          |  |  |
| Colour:                  | Satin Blue                   |  |  |
| Construction Method:     | Cam & Wood Dowel             |  |  |
| Construction Type:       | Rigid                        |  |  |
| Cabinet Finish:          | MFC Painted Matt             |  |  |
| Fascia Finish:           | Mdf Painted Matt             |  |  |
| Cabinet Thickness (mm):  | 18                           |  |  |
| Fascia Thickness (mm):   | 18                           |  |  |
| Drawer Included:         | No                           |  |  |
| Drawer Type:             | Not Applicable               |  |  |
| No of Shelves:           | 1                            |  |  |
| Hinge Type:              | 95 Degree Clip-On Soft Close |  |  |
| Hinge Included:          | Yes, Supplied                |  |  |
| Adjustable Legs:         | No, Not Required             |  |  |
| Fixings Included:        | Yes                          |  |  |
| Handle Style:            | Modern                       |  |  |
| Waste Shroud:            | No                           |  |  |
| Handle Included:         | Yes, Supplied                |  |  |
| Handle Type:             | Drop                         |  |  |
|                          |                              |  |  |