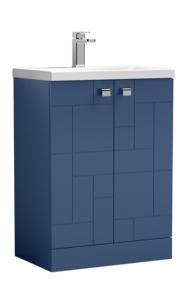

## TECHNICAL DATA SHEET

## ROXOR

Sales Code: BLO306A Description: 600 F/S 2-Door Unit & Basin 1





## **Packaging Details**

Barcode: 5056211890980

Sales Code: MOF326A Description: 600 F/S 2-Door Unit





| Product Dimensions       |                              |  |  |
|--------------------------|------------------------------|--|--|
| Height (mm):             | 810                          |  |  |
| Width (mm):              | 600                          |  |  |
| Depth (mm):              | 383                          |  |  |
| Nett Weight (kg):        | 24.7                         |  |  |
| Packaging Dimensions     |                              |  |  |
| Height (mm):             | 830                          |  |  |
| Width (mm):              | 620                          |  |  |
| Depth (mm):              | 405                          |  |  |
| Gross Weight (kg):       |