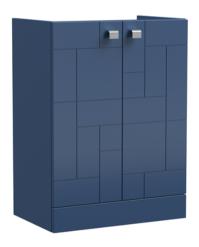

## **Packaging Details**

Barcode: 5056211890980

Sales Code: MOF326A Description: 600 F/S 2-Door Unit

| Product Dimensions       |                              |  |  |
|--------------------------|------------------------------|--|--|
| Height (mm):             | 810                          |  |  |
| Width (mm):              | 600                          |  |  |
| Depth (mm):              | 383                          |  |  |
| Nett Weight (kg):        | 24.7                         |  |  |
| Packaging Dimensions     |                              |  |  |
| Height (mm):             | 830                          |  |  |
| Width (mm):              | 620                          |  |  |
| Depth (mm):              | 405                          |  |  |
| Gross Weight (kg):       | 25.2                         |  |  |
| Packaging Data           |                              |  |  |
| Box Colour:              | Brown Cardboard Box          |  |  |
| Box Qty:                 | 1                            |  |  |
| Label Size:              | 100 x 50                     |  |  |
| Label Colour:            | White Label                  |  |  |
| Label Qty:               | 2                            |  |  |
| Outer Box Dimensions (If | Applicable)                  |  |  |
| Height (mm):             |                              |  |  |
| Width (mm):              |                              |  |  |
| Depth (mm):              |                              |  |  |
| Gross Weight (kg):       |                              |  |  |
| Barcode:                 | 5056211891833                |  |  |
| Product Details          |                              |  |  |
| Country of Origin:       | China                        |  |  |
| Fitting Instruction:     | No                           |  |  |
| CE Certification:        | N/A                          |  |  |
| FSC Certified Materials: | Yes                          |  |  |
| Colour:                  | Satin Blue                   |  |  |
| Construction Method:     | Cam & Wood Dowel             |  |  |
| Construction Type:       | Rigid                        |  |  |
| Cabinet Finish:          | MFC Painted Matt             |  |  |
| Fascia Finish:           | Mdf Painted Matt             |  |  |
| Cabinet Thickness (mm):  | 18                           |  |  |
| Fascia Thickness (mm):   | 18                           |  |  |
| Drawer Included:         | No                           |  |  |
| Drawer Type:             | Not Applicable               |  |  |
| No of Shelves:           | 1                            |  |  |
| Hinge Type:              | 95 Degree Clip-On Soft Close |  |  |
| Hinge Included:          | Yes, Supplied                |  |  |
| Adjustable Legs:         | No, Not Required             |  |  |
| Fixings Included:        | Yes                          |  |  |
| Handle Style:            | Modern                       |  |  |
| Waste Shroud:            | No                           |  |  |
| Handle Included:         | Yes, Supplied                |  |  |
| Handle Type:             | Drop                         |  |  |
|                          |                              |  |  |