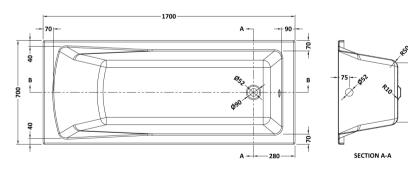

## TECHNICAL DATA SHEET

Sales Code: BMON008

**Description:** Square Se Bath & Leg Set 1700X700 El

| Product Dimensions         |                         |
|----------------------------|-------------------------|
| Length (mm):               | 1700                    |
| Width (mm):                | 700                     |
| Depth (mm):                | 400                     |
| Nett Weight (kg):          | 32.72                   |
| Packaging Dimensions       |                         |
| Length (mm):               | 1770                    |
| Width (mm):                | 710                     |
| Depth (mm):                | 420                     |
| Gross Weight (kg):         | 32.72                   |
| Packaging Data             |                         |
| Box Colour:                | Brown Cardboard Sleeve  |
| Box Qty:                   | 1                       |
| Label Size:                | 100 x 50                |
| Label Colour:              | White Label             |
| Label Qty:                 | 2                       |
| Outer Box Dimensions (I    | f Applicable)           |
| Length (mm):               |                         |
| Width (mm):                |                         |
| Height (mm):               |                         |
| Gross Weight (kg):         |                         |
| Barcode:                   | 5055369024162           |
| Product Details            |                         |
| Country of Origin:         | Egypt                   |
| Fitting Instruction:       | No                      |
| Certification:             | FSC: CE:                |
| Material Colour Reference: | European White          |
| Product Material:          | Acrylic With Eternalite |
| Material Thickness:        | 4mm                     |
| Volume (Ltr):              | 169L                    |
| Displaced Capacity:        | 99L                     |
| Leg Set Included:          | Legset Included         |
| Waste Included:            | Waste Not Included      |
| Drilled/Undrilled:         | Undrilled For Taps      |
| Includes Grips:            | No Grips Supplied       |
| Embossed:                  | No                      |
| No of Tapholes:            | None                    |
| Anti-Slip:                 | No                      |