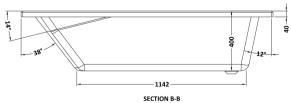

## TECHNICAL DATA SHEET

Sales Code: BMON008

**Description:** Square Se Bath & Leg Set 1700X700 El

| Product Dimensions         |                         |
|----------------------------|-------------------------|
| Length (mm):               | 1700                    |
| Width (mm):                | 700                     |
| Depth (mm):                | 400                     |
| Nett Weight (kg):          | 32.72                   |
| Packaging Dimensions       |                         |
| Length (mm):               | 1770                    |
| Width (mm):                | 710                     |
| Depth (mm):                | 420                     |
| Gross Weight (kg):         | 32.72                   |
| Packaging Data             |                         |
| Box Colour:                | Brown Cardboard Sleeve  |
| Box Qty:                   | 1                       |
| Label Size:                | 100 x 50                |
| Label Colour:              | White Label             |
| Label Qty:                 | 2                       |
| Outer Box Dimensions (I    | f Applicable)           |
| Length (mm):               |                         |
| Width (mm):                |                         |
| Height (mm):               |                         |
| Gross Weight (kg):         |                         |
| Barcode:                   | 5055369024162           |
| Product Details            |                         |
| Country of Origin:         | Egypt                   |
| Fitting Instruction:       | No                      |
| Certification:             | FSC: CE:                |
| Material Colour Reference: | European White          |
| Product Material:          | Acrylic With Eternalite |
| Material Thickness:        | 4mm                     |
| Volume (Ltr):              | 169L                    |
| Displaced Capacity:        | 99L                     |
| Leg Set Included:          | Legset Included         |
| Waste Included:            | Waste Not Included      |
| Drilled/Undrilled:         | Undrilled For Taps      |
| Includes Grips:            | No Grips Supplied       |
| Embossed:                  | No                      |
| No of Tapholes:            | None                    |
| Anti-Slip:                 | No                      |