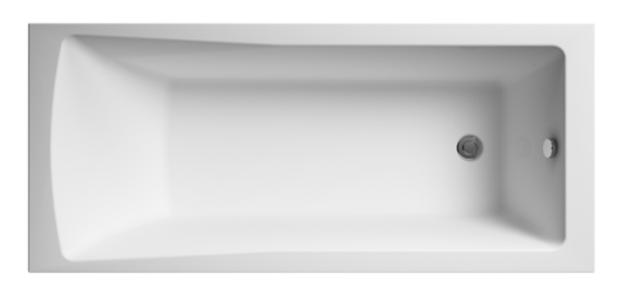

## TECHNICAL DATA SHEET

Sales Code: BMON008

**Description:** Square Se Bath & Leg Set 1700X700 El

| Product Dimensions         |                         |
|----------------------------|-------------------------|
| Length (mm):               | 1700                    |
| Width (mm):                | 700                     |
| Depth (mm):                | 400                     |
| Nett Weight (kg):          | 32.72                   |
| Packaging Dimensions       |                         |
| Length (mm):               | 1770                    |
| Width (mm):                | 710                     |
| Depth (mm):                | 420                     |
| Gross Weight (kg):         | 32.72                   |
| Packaging Data             |                         |
| Box Colour:                | Brown Cardboard Sleeve  |
| Box Qty:                   | 1                       |
| Label Size:                | 100 x 50                |
| Label Colour:              | White Label             |
| Label Qty:                 | 2                       |
| Outer Box Dimensions (I    | f Applicable)           |
| Length (mm):               |                         |
| Width (mm):                |                         |
| Height (mm):               |                         |
| Gross Weight (kg):         |                         |
| Barcode:                   | 5055369024162           |
| Product Details            |                         |
| Country of Origin:         | Egypt                   |
| Fitting Instruction:       | No                      |
| Certification:             | FSC: CE:                |
| Material Colour Reference: | European White          |
| Product Material:          | Acrylic With Eternalite |
| Material Thickness:        | 4mm                     |
| Volume (Ltr):              | 169L                    |
| Displaced Capacity:        | 99L                     |
| Leg Set Included:          | Legset Included         |
| Waste Included:            | Waste Not Included      |
| Drilled/Undrilled:         | Undrilled For Taps      |
| Includes Grips:            | No Grips Supplied       |
| Embossed:                  | No                      |
| No of Tapholes:            | None                    |
| Anti-Slip:                 | No                      |