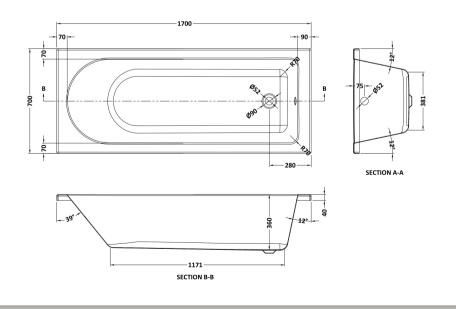

Sales Code: BMON013

**Description:** Round Se Bath & Leg Set 1700X700 El

| <b>Product Dimensions</b>      |                         |
|--------------------------------|-------------------------|
| Length (mm):                   | 1700                    |
| Width (mm):                    | 700                     |
| Depth (mm):                    | 400                     |
| Nett Weight (kg):              | 24                      |
| Packaging Dimensions           |                         |
| Length (mm):                   | 1770                    |
| Width (mm):                    | 710                     |
| Depth (mm):                    | 400                     |
| Gross Weight (kg):             | 24                      |
| Packaging Data                 |                         |
| Box Colour:                    | Brown Cardboard Sleeve  |
| Box Qty:                       | 1                       |
| Label Size:                    | 100 x 50                |
| Label Colour:                  | White Label             |
| Label Qty:                     | 2                       |
| <b>Outer Box Dimensions (I</b> | f Applicable)           |
| Length (mm):                   |                         |
| Width (mm):                    |                         |
| Height (mm):                   |                         |
| Gross Weight (kg):             |                         |
| Barcode:                       | 5055369060931           |
| <b>Product Details</b>         |                         |
| Country of Origin:             | Egypt                   |
| Fitting Instruction:           | No                      |
| Certification:                 | FSC: CE:                |
| Material Colour Reference:     | European White          |
| Product Material:              | Acrylic With Eternalite |
| Material Thickness:            | 4mm                     |
| Volume (Ltr):                  | 150L                    |
| Displaced Capacity:            | 80L                     |
| Leg Set Included:              | Legset Included         |
| Waste Included:                | Waste Not Included      |
| Drilled/Undrilled:             | Undrilled For Taps      |
| Includes Grips:                | No Grips Supplied       |
| Embossed:                      | No                      |
| No of Tapholes:                | None                    |
| Anti-Slip:                     | No                      |