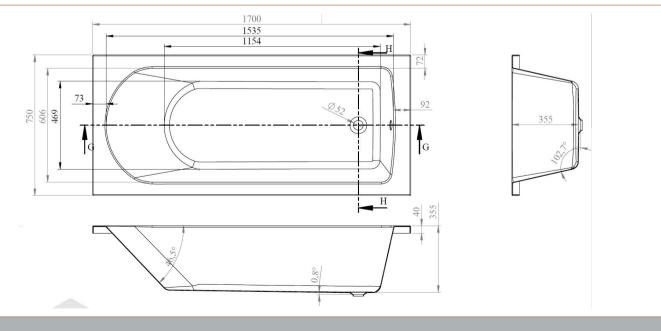

## **Packaging Details**

Barcode: 5055369060948

Sales Code: BMON014NL Description: Round Sin

**Description:** Round Single Ended Bath (1700X750) (El)

| <b>Product Dimensions</b>      |                         |
|--------------------------------|-------------------------|
| Length (mm):                   | 1700                    |
| Width (mm):                    | 750                     |
| Depth (mm):                    | 400                     |
| Nett Weight (kg):              | 27                      |
| Packaging Dimensions           |                         |
| Length (mm):                   | 1700                    |
| Width (mm):                    | 750                     |
| Depth (mm):                    | 380                     |
| Gross Weight (kg):             | 27                      |
| Packaging Data                 |                         |
| Box Colour:                    | Brown Cardboard Sleeve  |
| Box Qty:                       | 1                       |
| Label Size:                    | 192 x 38                |
| Label Colour:                  | White Label             |
| Label Qty:                     | 1                       |
| <b>Outer Box Dimensions (I</b> | f Applicable)           |
| Length (mm):                   |                         |
| Width (mm):                    |                         |
| Height (mm):                   |                         |
| Gross Weight (kg):             |                         |
| Barcode:                       | 5055275833346           |
| <b>Product Details</b>         |                         |
| Country of Origin:             | Poland                  |
| Fitting Instruction:           | No                      |
| Certification:                 | FSC: No CE: Yes         |
| Material Colour Reference:     | European White          |
| Product Material:              | Acrylic With Eternalite |
| Material Thickness:            | 4mm                     |
| Volume (Ltr):                  | 158L                    |
| Displaced Capacity:            | 88L                     |
| Leg Set Included:              | Legset Not Included     |
| Waste Included:                | Waste Not Included      |
| Drilled/Undrilled:             | Undrilled For Taps      |
| Includes Grips:                | No Grips Supplied       |
| Embossed:                      | No                      |
| No of Tapholes:                | None                    |
| Anti-Slip:                     | No                      |
|                                |                         |