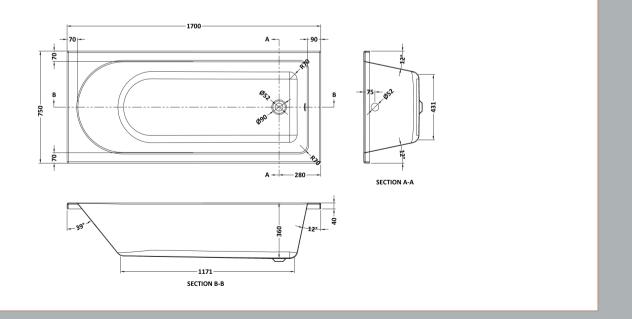

## **Packaging Details**

Barcode: 5055369060948

Sales Code: BMON014NL Description: Round Sin

**Description:** Round Single Ended Bath (1700X750) (El)

| <b>Product Dimensions</b>      |                         |
|--------------------------------|-------------------------|
| Length (mm):                   | 1700                    |
| Width (mm):                    | 750                     |
| Depth (mm):                    | 400                     |
| Nett Weight (kg):              | 27                      |
| Packaging Dimensions           |                         |
| Length (mm):                   | 1700                    |
| Width (mm):                    | 750                     |
| Depth (mm):                    | 380                     |
| Gross Weight (kg):             | 27                      |
| Packaging Data                 |                         |
| Box Colour:                    | Brown Cardboard Sleeve  |
| Box Qty:                       | 1                       |
| Label Size:                    | 192 x 38                |
| Label Colour:                  | White Label             |
| Label Qty:                     | 1                       |
| <b>Outer Box Dimensions (I</b> | f Applicable)           |
| Length (mm):                   |                         |
| Width (mm):                    |                         |
| Height (mm):                   |                         |
| Gross Weight (kg):             |                         |
| Barcode:                       | 5055275833346           |
| <b>Product Details</b>         |                         |
| Country of Origin:             | Poland                  |
| Fitting Instruction:           | No                      |
| Certification:                 | FSC: No CE: Yes         |
| Material Colour Reference:     | European White          |
| Product Material:              | Acrylic With Eternalite |
| Material Thickness:            | 4mm                     |
| Volume (Ltr):                  | 158L                    |
| Displaced Capacity:            | 88L                     |
| Leg Set Included:              | Legset Not Included     |
| Waste Included:                | Waste Not Included      |
| Drilled/Undrilled:             | Undrilled For Taps      |
| Includes Grips:                | No Grips Supplied       |
| Embossed:                      | No                      |
| No of Tapholes:                | None                    |
| Anti-Slip:                     | No                      |
|                                |                         |