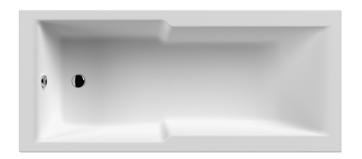

Sales Code: BMON017

**Description:** Square Straight Shower Bath 1700X750 El

| <b>Product Dimensions</b>      |                         |
|--------------------------------|-------------------------|
| Length (mm):                   | 1700                    |
| Width (mm):                    | 750                     |
| Depth (mm):                    | 400                     |
| Nett Weight (kg):              | 18                      |
| Packaging Dimensions           |                         |
| Length (mm):                   | 1770                    |
| Width (mm):                    | 760                     |
| Depth (mm):                    | 410                     |
| Gross Weight (kg):             | 18                      |
| Packaging Data                 |                         |
| Box Colour:                    | Brown Cardboard Sleeve  |
| Box Qty:                       | 1                       |
| Label Size:                    | 100 x 50                |
| Label Colour:                  | White Label             |
| Label Qty:                     | 2                       |
| <b>Outer Box Dimensions (I</b> | f Applicable)           |
| Length (mm):                   |                         |
| Width (mm):                    |                         |
| Height (mm):                   |                         |
| Gross Weight (kg):             |                         |
| Barcode:                       | 5056462687995           |
| <b>Product Details</b>         |                         |
| Country of Origin:             | Egypt                   |
| Fitting Instruction:           | No                      |
| Certification:                 | FSC: CE:                |
| Material Colour Reference:     | European White          |
| Product Material:              | Acrylic With Eternalite |
| Material Thickness:            | 4mm                     |
| Volume (Ltr):                  | 190L                    |
| Displaced Capacity:            | 120L                    |
| Leg Set Included:              | Legset Included         |
| Waste Included:                | Waste Not Included      |
| Drilled/Undrilled:             | Undrilled For Taps      |
| Includes Grips:                | No Grips Supplied       |
| Embossed:                      | No                      |
| No of Tapholes:                | None                    |
| Anti-Slip:                     | No                      |
|                                |                         |