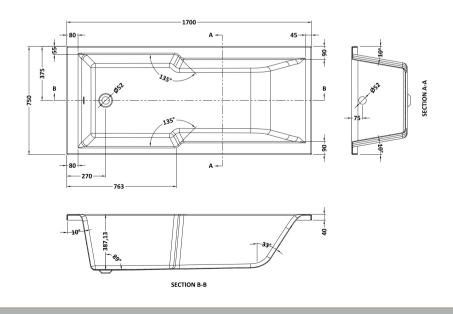

Sales Code: BMON017

**Description:** Square Straight Shower Bath 1700X750 El

| <b>Product Dimensions</b>      |                         |
|--------------------------------|-------------------------|
| Length (mm):                   | 1700                    |
| Width (mm):                    | 750                     |
| Depth (mm):                    | 400                     |
| Nett Weight (kg):              | 18                      |
| Packaging Dimensions           |                         |
| Length (mm):                   | 1770                    |
| Width (mm):                    | 760                     |
| Depth (mm):                    | 410                     |
| Gross Weight (kg):             | 18                      |
| Packaging Data                 |                         |
| Box Colour:                    | Brown Cardboard Sleeve  |
| Box Qty:                       | 1                       |
| Label Size:                    | 100 x 50                |
| Label Colour:                  | White Label             |
| Label Qty:                     | 2                       |
| <b>Outer Box Dimensions (I</b> | f Applicable)           |
| Length (mm):                   |                         |
| Width (mm):                    |                         |
| Height (mm):                   |                         |
| Gross Weight (kg):             |                         |
| Barcode:                       | 5056462687995           |
| <b>Product Details</b>         |                         |
| Country of Origin:             | Egypt                   |
| Fitting Instruction:           | No                      |
| Certification:                 | FSC: CE:                |
| Material Colour Reference:     | European White          |
| Product Material:              | Acrylic With Eternalite |
| Material Thickness:            | 4mm                     |
| Volume (Ltr):                  | 190L                    |
| Displaced Capacity:            | 120L                    |
| Leg Set Included:              | Legset Included         |
| Waste Included:                | Waste Not Included      |
| Drilled/Undrilled:             | Undrilled For Taps      |
| Includes Grips:                | No Grips Supplied       |
| Embossed:                      | No                      |
| No of Tapholes:                | None                    |
| Anti-Slip:                     | No                      |
|                                |                         |