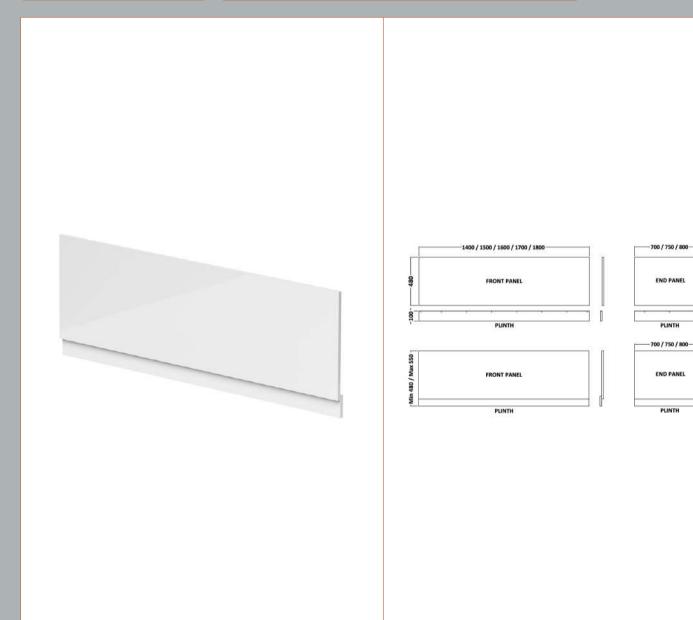

## ROXOR

Sales Code: BPR103 Description: 1600 Front Panel (2 Piece)

| <b>Product Dimensions</b>  |                               |
|----------------------------|-------------------------------|
| Height (mm):               |                               |
| Width (mm):                | 580                           |
| Depth (mm):                | 18                            |
| Nett Weight (kg):          | 13.6                          |
| Packaging Dimensions       |                               |
| Height (mm):               | 595                           |
| Width (mm):                | 30                            |
| Depth (mm):                | 1625                          |
| Gross Weight (kg):         | 13.6                          |
| Packaging Data             |                               |
| Box Colour:                | Brown Cardboard Box - Printed |
| Box Qty:                   | 1                             |
| Label Size:                | 100 x 50                      |
| Label Colour:              | White Label                   |
| Label Qty:                 | 0                             |
| Outer Box Dimensions (If A | Applicable)                   |
| Height (mm):               |                               |
| Width (mm):                |                               |
| Depth (mm):                |                               |
| Gross Weight (kg):         |                               |
| Barcode:                   | 5055369058099                 |
| Product Details            |                               |
| Country of Origin:         | China                         |
| Fitting Instruction:       | No                            |
| CE & UKCA:                 | N/A                           |
| FSC Certified Materials:   | '                             |
| Colour:                    | Gloss White                   |
| Construction Method:       | Screws Only                   |
| Construction Type:         | Flat-Pack                     |
| Cabinet Finish:            | Not Applicable                |
| Fascia Finish:             | Mdf Painted Gloss             |
| Cabinet Thickness (mm):    |                               |
| Fascia Thickness (mm):     | 18                            |
| Drawer Included:           | No                            |
| Drawer Type:               | Not Applicable                |
| No of Shelves:             | 0                             |
| Hinge Type:                | Not Applicable                |
| Hinge Included:            | No                            |
| Adjustable Legs:           | No, Not Required              |
| Fixings Included:          | No                            |
| Handle Style:              | Not Applicable                |
| Waste Shroud:              | Not Applicable                |
| Handle Included:           | No                            |
| Handle Type:               | Not Applicable                |
|                            |                               |