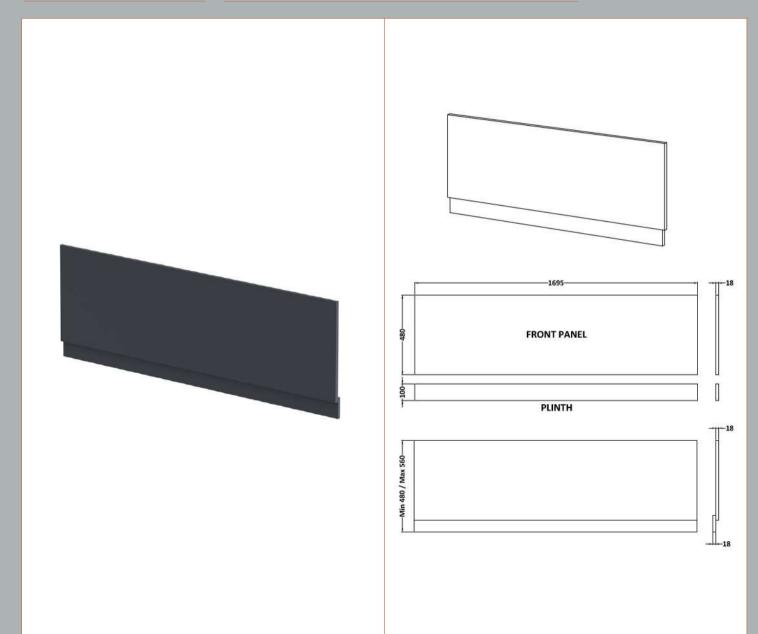

## ROXOR

Sales Code: BPR1405 Description: 1700 Front Panel (2 Piece)

| Height (mm):               |                               |
|----------------------------|-------------------------------|
|                            | 560                           |
| Width (mm):                | 1695                          |
| Depth (mm):                | 36                            |
| Nett Weight (kg):          | 14.1                          |
| Packaging Dimensions       |                               |
| Height (mm):               | 30                            |
| Width (mm):                | 600                           |
| Depth (mm):                | 1740                          |
| Gross Weight (kg):         | 15.2                          |
| Packaging Data             |                               |
| Box Colour:                | Brown Cardboard Box - Printed |
| Box Qty:                   | 1                             |
| Label Size:                | 100 x 50                      |
| Label Colour:              | White Label                   |
| Label Qty:                 | 0                             |
| Outer Box Dimensions (If A | pplicable)                    |
| Height (mm):               |                               |
| Width (mm):                |                               |
| Depth (mm):                |                               |
| Gross Weight (kg):         |                               |
| Barcode:                   | 5056462661315                 |
| Product Details            |                               |
| Country of Origin:         | China                         |
| Fitting Instruction:       | No                            |
| CE & UKCA:                 | N/A                           |
| FSC Certified Materials:   | Yes                           |
| Colour:                    | Satin Anthracite              |
| Construction Method:       | Screws Only                   |
| Construction Type:         | Flat-Pack                     |
| Cabinet Finish:            | Not Applicable                |
| Fascia Finish:             | Mdf Painted Matt              |
| Cabinet Thickness (mm):    |                               |
| Fascia Thickness (mm):     | 18                            |
| Drawer Included:           | Not Applicable                |
| Drawer Type:               | Not Applicable                |
| No of Shelves:             | Not Applicable                |
| Hinge Type:                | Not Applicable                |
| Hinge Included:            | Not Applicable                |
| Adjustable Legs:           | Not Applicable                |
| Fixings Included:          | Yes                           |
|                            | Not Applicable                |
| Handle Style:              |                               |
| Waste Shroud:              | Not Applicable                |
|                            |                               |